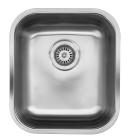

Sinks must be installed using a cutout template. No responsibility will be taken for damage that occurs where a template has not been used.

Single Bowl Undermount Sink

1 1/3 Bowl Undermount Sink

Dimensions are nominal measurements only.