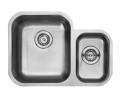

## **Posh Solus MK3 Undermount Sinks**

1 3/4 Bowl Undermount Sink

202

Double Bowl Undermount Sink

Dimensions are nominal measurements only.

Disclaimer: Products in this specification manual must by regulation be installed by licensed and registered trade people. The manufacturer/distributor reserves the right to vary specifications or delete models from their range without prior notification. Dimensions are nominal measurements only. Dimensions and set-outs listed are correct at time of publication however the manufacturer/distributor takes no responsibility for printing errors.