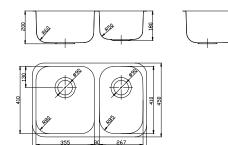

## **Posh Solus MK3 Undermount Sinks**

1 3/4 Bowl Undermount Sink

202

Double Bowl Undermount Sink

Dimensions are nominal measurements only.

Disclaimer: Products in this specification manual must by regulation be installed by licensed and registered trade people. The manufacturer/distributor reserves the right to vary specifications or delete models from their range without prior notification. Dimensions are nominal measurements only. Dimensions and set-outs listed are correct at time of publication however the manufacturer/distributor takes no responsibility for printing errors.