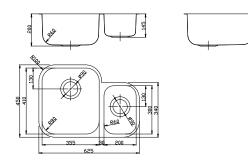

Sinks must be installed using a cutout template. No responsibility will be taken for damage that occurs where a template has not been used.

Single Bowl Undermount Sink

1 1/3 Bowl Undermount Sink

Dimensions are nominal measurements only.

## **Posh Solus MK3 Undermount Sinks**

1 3/4 Bowl Undermount Sink

202

Double Bowl Undermount Sink

Dimensions are nominal measurements only.

Disclaimer: Products in this specification manual must by regulation be installed by licensed and registered trade people. The manufacturer/distributor reserves the right to vary specifications or delete models from their range without prior notification. Dimensions are nominal measurements only. Dimensions and set-outs listed are correct at time of publication however the manufacturer/distributor takes no responsibility for printing errors.