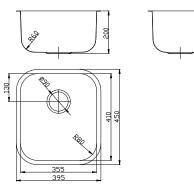

Sinks must be installed using a cutout template. No responsibility will be taken for damage that occurs where a template has not been used.

Single Bowl Undermount Sink

1 1/3 Bowl Undermount Sink

Dimensions are nominal measurements only.