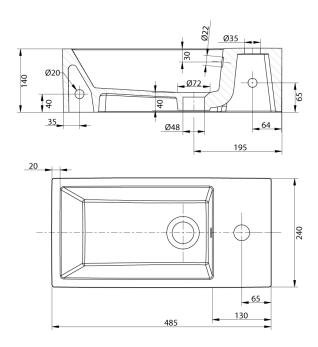

## Posh Solus Mini Wall Basin 485mm

Dimensions are nominal measurements only.

| SPECIFICATIONS                                              |                                        |
|-------------------------------------------------------------|----------------------------------------|
| Recommended Use                                             | Domestic, Hotel & Commercial           |
| Material                                                    | Vitreous China                         |
| Colour                                                      | White                                  |
| Weight                                                      | 8kg                                    |
| Capacity                                                    | 2.5 Litres                             |
| Overflow                                                    | Yes                                    |
| Plug & Waste                                                | 32 x 40mm with Overflow (not supplied) |
| Fixing                                                      | Included                               |
| Taphole                                                     | 1 Taphole (Right Hand Only)            |
| WARRANTY                                                    |                                        |
| Warranty - Domestic Use                                     | 10 Years                               |
| Spare Parts & Labour                                        | 12 Months                              |
| Please refer to Warranty Page for full Terms and Conditions |                                        |