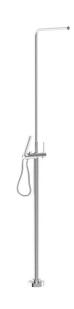

## Milli Inox Freestanding Twin Shower (3 Star)

| SPECIFICATIONS                                              |                             |
|-------------------------------------------------------------|-----------------------------|
| Recommended Use                                             | Domestic, Commercial, Hotel |
| Colour                                                      | Brushed Stainless Steel     |
| Recommended Pressure Range                                  | 150kPa - 500kPa             |
| Max Continuous Working Pressure                             | 500kPa                      |
| Max Continuous Working Temperature                          | 75 deg C                    |
| Suitable for Storage Tank Hot Water                         | Yes                         |
| Suitable for Continuous Flow Hot Water                      | Yes                         |
| Suitable for Gravity Feed Hot Water                         | No                          |
| WARRANTY                                                    |                             |
| Warranty - Domestic Use                                     | 15 Years                    |
| Spare Parts & Labour                                        | 12 Months                   |
| Please refer to Warranty Page for full Terms and Conditions |                             |