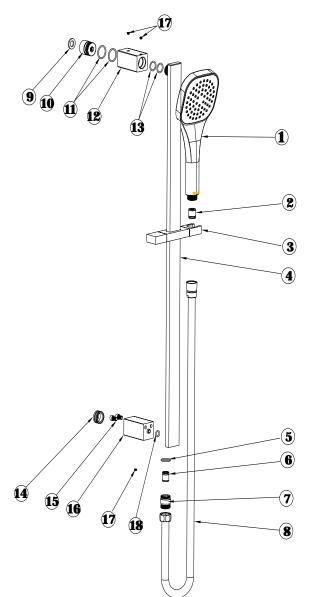

- 1. Screw female water inlet connection (10) to pre-installed male-threaded water supply
- 2. Connect rail to water inlet via adaptor piece (12) with set screws (17)
- 3. Mark the required height of bottom rail fixing
- 4. FOR SOLID WALL APPLICATIONS ONLY, drill out pre-marked fixing hole and insert expansion plug
- 5. Drill bottom fixing plate securely to wall
- 6. Fit horizontal rail-mount adaptor (16) to bottom fixing plate via set screw (17)
- 7. Connect rail to inlet adaptor at the top and rail-mount adaptor at the bottom
- 8. Connect flexible hose (8) and hand shower (1) to complete the installation
- 9. Open mixer to check for leaks