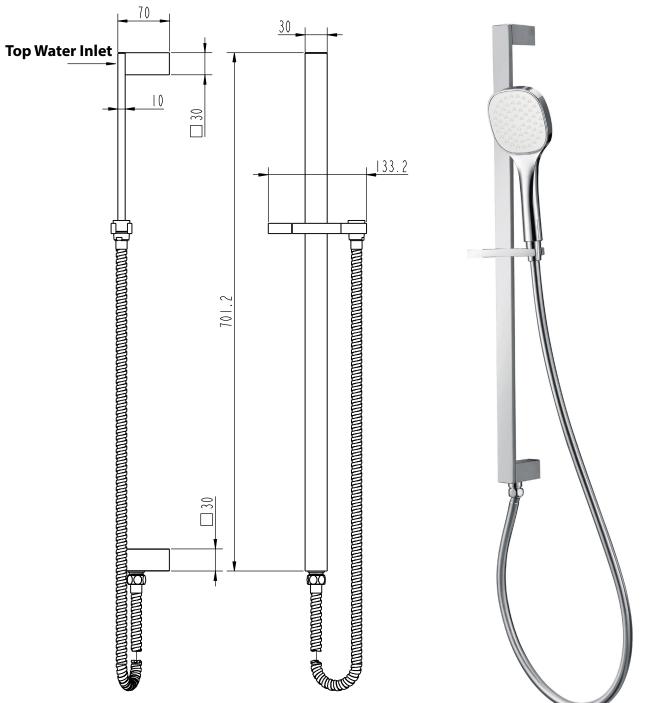

## MIZU BLOC SINGLE WATER RAIL SHOWER 1F

Dimensions are nominal measurements only.

Disclaimer: Products in this specification manual must by regulation be installed by licensed and registered trade people. The manufacturer/distributor reserves the right to vary specifications or delete models from their range without prior notification. Dimensions are nominal measurements only. Dimensions and set-outs listed are correct at time of publication however the manufacturer/distributor takes no responsibility for printing errors. Tech Page Version 1

## MIZU BLOC SINGLE WATER RAIL SHOWER 1F