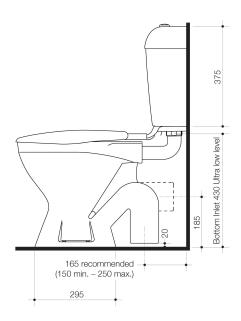

## **BASE LINK TOILET SUITE**

| SPECIFICATIONS      |                                                      |
|---------------------|------------------------------------------------------|
| Recommended use     | Domestic, hotel, commercial                          |
| Material            | Vitreous china with plastic cistern                  |
| Water inlet         | Let or right bottom inlet                            |
| Pan Trap            | S or P trap available                                |
| Colour Availability | White                                                |
| Capacity            | 4.5/3L, adjustable to 6/3L or 9/4.5L                 |
| Standards           | AS 1172                                              |
| WELS                | 4 stars                                              |
|                     | 4.5/3 litres per flush, average 3.5 litres per flush |