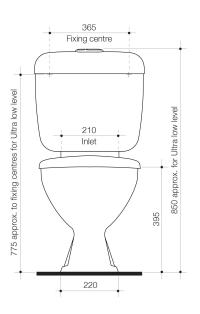

## **BASE LINK TOILET SUITE**

| SPECIFICATIONS      |                                                      |
|---------------------|------------------------------------------------------|
| Recommended use     | Domestic, hotel, commercial                          |
| Material            | Vitreous china with plastic cistern                  |
| Water inlet         | Let or right bottom inlet                            |
| Pan Trap            | S or P trap available                                |
| Colour Availability | White                                                |
| Capacity            | 4.5/3L, adjustable to 6/3L or 9/4.5L                 |
| Standards           | AS 1172                                              |
| WELS                | 4 stars                                              |
|                     | 4.5/3 litres per flush, average 3.5 litres per flush |