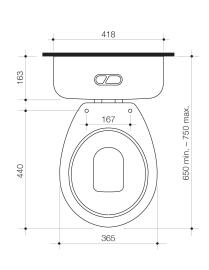

## **BASE LINK TOILET SUITE**

| SPECIFICATIONS      |                                                      |
|---------------------|------------------------------------------------------|
| Recommended use     | Domestic, hotel, commercial                          |
| Material            | Vitreous china with plastic cistern                  |
| Water inlet         | Let or right bottom inlet                            |
| Pan Trap            | S or P trap available                                |
| Colour Availability | White                                                |
| Capacity            | 4.5/3L, adjustable to 6/3L or 9/4.5L                 |
| Standards           | AS 1172                                              |
| WELS                | 4 stars                                              |
|                     | 4.5/3 litres per flush, average 3.5 litres per flush |