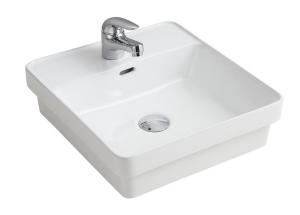

## **Posh Domaine Semi Inset Basin**

| SPECIFICATIONS                                              |                                            |
|-------------------------------------------------------------|--------------------------------------------|
| Recommended Use                                             | Domestic, Hotel & Commercial               |
| Material                                                    | Vitreous China                             |
| Colour                                                      | White                                      |
| Bowl Capacity                                               | 5.5 Litres                                 |
| Weight                                                      | 10 kg                                      |
| Fixing                                                      | Sealed to benchtop with waterproof sealant |
| Taphole Configuration                                       | 1 Taphole                                  |
| Overflow Configuration                                      | Overflow                                   |
| Waste Size                                                  | 32 x 40mm                                  |
| Plug & Waste                                                | Sold Separately                            |
| Tapware                                                     | Sold Separately                            |
| WARRANTY                                                    |                                            |
| Warranty - Domestic Use                                     | 10 Years                                   |
| Spare Parts & Labour                                        | 12 Months                                  |
| Please refer to Warranty Page for full Terms and Conditions |                                            |