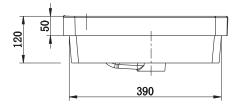

## **Posh Domaine Semi Inset Basin**

| SPECIFICATIONS                                              |                                            |
|-------------------------------------------------------------|--------------------------------------------|
| Recommended Use                                             | Domestic, Hotel & Commercial               |
| Material                                                    | Vitreous China                             |
| Colour                                                      | White                                      |
| Bowl Capacity                                               | 5.5 Litres                                 |
| Weight                                                      | 10 kg                                      |
| Fixing                                                      | Sealed to benchtop with waterproof sealant |
| Taphole Configuration                                       | 1 Taphole                                  |
| Overflow Configuration                                      | Overflow                                   |
| Waste Size                                                  | 32 x 40mm                                  |
| Plug & Waste                                                | Sold Separately                            |
| Tapware                                                     | Sold Separately                            |
| WARRANTY                                                    |                                            |
| Warranty - Domestic Use                                     | 10 Years                                   |
| Spare Parts & Labour                                        | 12 Months                                  |
| Please refer to Warranty Page for full Terms and Conditions |                                            |

Dimensions are nominal measurements only.

Disclaimer: Products in this specification manual must by regulation be installed by licensed and registered trade people. The manufacturer/distributor reserves the right to vary specifications or delete models from their range without prior notification. Dimensions are nominal measurements only. Dimensions and set-outs listed are correct at time of publication however the manufacturer/distributor takes no responsibility for printing errors.