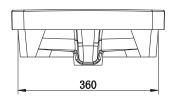

## **Posh Domaine Semi Inset Basin**

| SPECIFICATIONS                                              |                                            |
|-------------------------------------------------------------|--------------------------------------------|
| Recommended Use                                             | Domestic, Hotel & Commercial               |
| Material                                                    | Vitreous China                             |
| Colour                                                      | White                                      |
| Bowl Capacity                                               | 5.5 Litres                                 |
| Weight                                                      | 10 kg                                      |
| Fixing                                                      | Sealed to benchtop with waterproof sealant |
| Taphole Configuration                                       | 1 Taphole                                  |
| Overflow Configuration                                      | Overflow                                   |
| Waste Size                                                  | 32 x 40mm                                  |
| Plug & Waste                                                | Sold Separately                            |
| Tapware                                                     | Sold Separately                            |
| WARRANTY                                                    |                                            |
| Warranty - Domestic Use                                     | 10 Years                                   |
| Spare Parts & Labour                                        | 12 Months                                  |
| Please refer to Warranty Page for full Terms and Conditions |                                            |

Dimensions are nominal measurements only.

Disclaimer: Products in this specification manual must by regulation be installed by licensed and registered trade people. The manufacturer/distributor reserves the right to vary specifications or delete models from their range without prior notification. Dimensions are nominal measurements only. Dimensions and set-outs listed are correct at time of publication however the manufacturer/distributor takes no responsibility for printing errors.