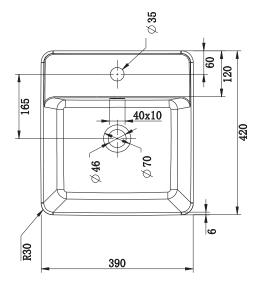

## **Posh Domaine Semi Inset Basin**

| SPECIFICATIONS                                              |                                            |
|-------------------------------------------------------------|--------------------------------------------|
| Recommended Use                                             | Domestic, Hotel & Commercial               |
| Material                                                    | Vitreous China                             |
| Colour                                                      | White                                      |
| Bowl Capacity                                               | 5.5 Litres                                 |
| Weight                                                      | 10 kg                                      |
| Fixing                                                      | Sealed to benchtop with waterproof sealant |
| Taphole Configuration                                       | 1 Taphole                                  |
| Overflow Configuration                                      | Overflow                                   |
| Waste Size                                                  | 32 x 40mm                                  |
| Plug & Waste                                                | Sold Separately                            |
| Tapware                                                     | Sold Separately                            |
| WARRANTY                                                    |                                            |
| Warranty - Domestic Use                                     | 10 Years                                   |
| Spare Parts & Labour                                        | 12 Months                                  |
| Please refer to Warranty Page for full Terms and Conditions |                                            |

Dimensions are nominal measurements only.

Disclaimer: Products in this specification manual must by regulation be installed by licensed and registered trade people. The manufacturer/distributor reserves the right to vary specifications or delete models from their range without prior notification. Dimensions are nominal measurements only. Dimensions and set-outs listed are correct at time of publication however the manufacturer/distributor takes no responsibility for printing errors.