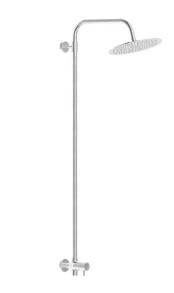

## Milli Inox Overhead Rail Shower (3\*)

| SPECIFICATIONS                                              |                             |
|-------------------------------------------------------------|-----------------------------|
| Recommended Use                                             | Domestic, Commercial, Hotel |
| Colour                                                      | Brushed Stainless Steel     |
| Recommended Pressure Range                                  | 150kPa - 500kPa             |
| Max Continuous Working Pressure                             | 500kPa                      |
| Max Continuous Working Temperature                          | 75 deg C                    |
| Suitable for Storage Tank Hot Water                         | Yes                         |
| Suitable for Continuous Flow Hot Water                      | Yes                         |
| Suitable for Gravity Feed Hot Water                         | No                          |
| WARRANTY                                                    |                             |
| Warranty - Domestic Use                                     | 15 Years                    |
| Spare Parts & Labour                                        | 12 Months                   |
| Please refer to Warranty Page for full Terms and Conditions |                             |