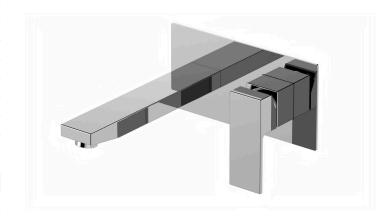

## Mizu Bloc MK2 Wall Basin Mixer Set Chrome (4 Star)

| SPECIFICATIONS                                    |                              |
|---------------------------------------------------|------------------------------|
| Recommended Use                                   | Domestic, Hotel & Commercial |
| Colour                                            | Chrome                       |
| Colour Availability                               | Chrome, Matte Black          |
| Recommended Pressure Range                        | 150 - 500kPa                 |
| Max Continuous Working Pressure                   | 500kPa                       |
| Max Continuous Working Temperature                | 80°C                         |
| Suitable for Storage Tank Hot Water               | Yes                          |
| Suitable for Continuous Flow Hot Water            | Yes                          |
| Suitable for Gravity Feed Hot Water               | No                           |
| Hot and Cold water inlet pressure should be equal |                              |
| WARRANTY                                          |                              |
| Warranty - Domestic Use                           | 10 Years                     |
| Spare Parts & Labour                              | 12 Months                    |