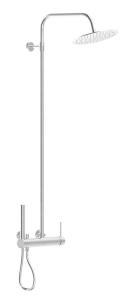

## Milli Inox Wall Mount Twin Rail Shower with 300mm Overhead (3\*)

| SPECIFICATIONS                                              |                             |
|-------------------------------------------------------------|-----------------------------|
| Recommended Use                                             | Domestic, Commercial, Hotel |
| Colour                                                      | Brushed Stainless Steel     |
| Recommended Pressure Range                                  | 150kPa - 500kPa             |
| Max Continuous Working Pressure                             | 500kPa                      |
| Max Continuous Working Temperature                          | 75 deg C                    |
| Suitable for Storage Tank Hot Water                         | Yes                         |
| Suitable for Continuous Flow Hot Water                      | Yes                         |
| Suitable for Gravity Feed Hot Water                         | No                          |
| WARRANTY                                                    |                             |
| Warranty - Domestic Use                                     | 15 Years                    |
| Spare Parts & Labour                                        | 12 Months                   |
| Please refer to Warranty Page for full Terms and Conditions |                             |