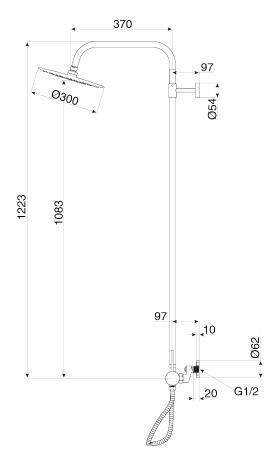

## Milli Inox Wall Mount Twin Rail Shower with 300mm Overhead (3\*)

| SPECIFICATIONS                                              |                             |
|-------------------------------------------------------------|-----------------------------|
| Recommended Use                                             | Domestic, Commercial, Hotel |
| Colour                                                      | Brushed Stainless Steel     |
| Recommended Pressure Range                                  | 150kPa - 500kPa             |
| Max Continuous Working Pressure                             | 500kPa                      |
| Max Continuous Working Temperature                          | 75 deg C                    |
| Suitable for Storage Tank Hot Water                         | Yes                         |
| Suitable for Continuous Flow Hot Water                      | Yes                         |
| Suitable for Gravity Feed Hot Water                         | No                          |
| WARRANTY                                                    |                             |
| Warranty - Domestic Use                                     | 15 Years                    |
| Spare Parts & Labour                                        | 12 Months                   |
| Please refer to Warranty Page for full Terms and Conditions |                             |

Dimensions are nominal measurements only.

Disclaimer: Products in this specification manual must by regulation be installed by licensed and registered trade people. The manufacturer/distributor reserves the right to vary specifications or delete models from their range without prior notification. Dimensions are nominal measurements only. Dimensions and set-outs listed are correct at time of publication however the manufacturer/distributor takes no responsibility for printing errors.