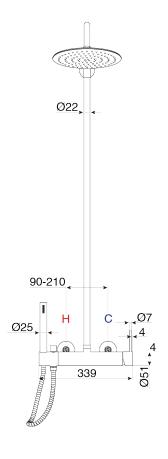

## Milli Inox Wall Mount Twin Rail Shower with 300mm Overhead (3\*)

| SPECIFICATIONS                                              |                             |
|-------------------------------------------------------------|-----------------------------|
| Recommended Use                                             | Domestic, Commercial, Hotel |
| Colour                                                      | Brushed Stainless Steel     |
| Recommended Pressure Range                                  | 150kPa - 500kPa             |
| Max Continuous Working Pressure                             | 500kPa                      |
| Max Continuous Working Temperature                          | 75 deg C                    |
| Suitable for Storage Tank Hot Water                         | Yes                         |
| Suitable for Continuous Flow Hot Water                      | Yes                         |
| Suitable for Gravity Feed Hot Water                         | No                          |
| WARRANTY                                                    |                             |
| Warranty - Domestic Use                                     | 15 Years                    |
| Spare Parts & Labour                                        | 12 Months                   |
| Please refer to Warranty Page for full Terms and Conditions |                             |

Dimensions are nominal measurements only.

Disclaimer: Products in this specification manual must by regulation be installed by licensed and registered trade people. The manufacturer/distributor reserves the right to vary specifications or delete models from their range without prior notification. Dimensions are nominal measurements only. Dimensions and set-outs listed are correct at time of publication however the manufacturer/distributor takes no responsibility for printing errors.