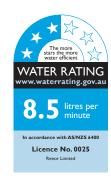

## Milli Inox Wall Mount Twin Rail Shower with 300mm Overhead (3\*)

| SPECIFICATIONS                                              |                             |
|-------------------------------------------------------------|-----------------------------|
| Recommended Use                                             | Domestic, Commercial, Hotel |
| Colour                                                      | Brushed Stainless Steel     |
| Recommended Pressure Range                                  | 150kPa - 500kPa             |
| Max Continuous Working Pressure                             | 500kPa                      |
| Max Continuous Working Temperature                          | 75 deg C                    |
| Suitable for Storage Tank Hot Water                         | Yes                         |
| Suitable for Continuous Flow Hot Water                      | Yes                         |
| Suitable for Gravity Feed Hot Water                         | No                          |
| WARRANTY                                                    |                             |
| Warranty - Domestic Use                                     | 15 Years                    |
| Spare Parts & Labour                                        | 12 Months                   |
| Please refer to Warranty Page for full Terms and Conditions |                             |