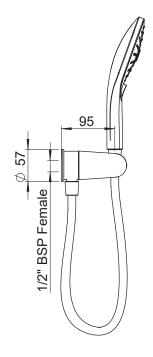

| 0 - 60°C                    |
| Suitable for Storage Tank Hot Water                         | Yes                         |
| Suitable for Continuous Flow Hot Water                      | Yes                         |
| Suitable for Gravity Feed Hot Water                         | No                          |
| Standard                                                    | AS/NZS 3662                 |
| WARRANTY                                                    |                             |
| Warranty - Domestic Use                                     | 10 Years                    |
| Spare Parts & Labour                                        | 1 Year                      |
| Please refer to Warranty Page for full Terms and Conditions |                             |











Dimensions are nominal measurements only.