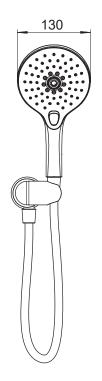

| 0 - 60°C                    |
| Suitable for Storage Tank Hot Water                         | Yes                         |
| Suitable for Continuous Flow Hot Water                      | Yes                         |
| Suitable for Gravity Feed Hot Water                         | No                          |
| Standard                                                    | AS/NZS 3662                 |
| WARRANTY                                                    |                             |
| Warranty - Domestic Use                                     | 10 Years                    |
| Spare Parts & Labour                                        | 1 Year                      |
| Please refer to Warranty Page for full Terms and Conditions |                             |











Dimensions are nominal measurements only.