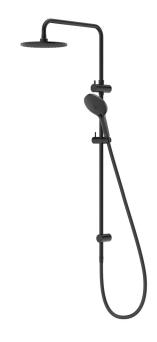

## Posh Domaine Twin Rail Shower Matte Black (3\*)

| SPECIFICATIONS                                              |                             |
|-------------------------------------------------------------|-----------------------------|
| Recommended Use                                             | Domestic, Commercial, Hotel |
| Colour                                                      | Matte Black                 |
| Recommended Pressure Range                                  | 150kpa - 500kpa             |
| Max Continuous Working Pressure                             | 500kpa                      |
| Max Continuous Working Temperature                          | 0 - 60°C                    |
| Suitable for Storage Tank Hot Water                         | Yes                         |
| Suitable for Continuous Flow Hot Water                      | Yes                         |
| Suitable for Gravity Feed Hot Water                         | No                          |
| Standard                                                    | AS/NZS 3662                 |
| WARRANTY                                                    |                             |
| Warranty - Domestic Use                                     | 10 Years                    |
| Spare Parts & Labour                                        | 1 Year                      |
| Please refer to Warranty Page for full Terms and Conditions |                             |