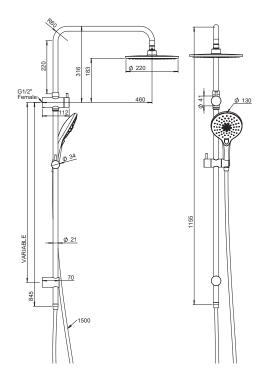

| 0 - 60°C                    |
| Suitable for Storage Tank Hot Water                         | Yes                         |
| Suitable for Continuous Flow Hot Water                      | Yes                         |
| Suitable for Gravity Feed Hot Water                         | No                          |
| Standard                                                    | AS/NZS 3662                 |
| WARRANTY                                                    |                             |
| Warranty - Domestic Use                                     | 10 Years                    |
| Spare Parts & Labour                                        | 1 Year                      |
| Please refer to Warranty Page for full Terms and Conditions |                             |









Dimensions are nominal measurements only.