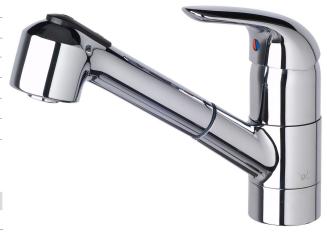

## American Standard Studio Pull Out Spray Sink Mixer (4 star)

| SPECIFICATIONS                                    |                              |
|---------------------------------------------------|------------------------------|
| Recommended Use                                   | Domestic, Hotel & Commercial |
| Colour                                            | Chrome                       |
| Recommended Pressure Range                        | 150 - 500kPa                 |
| Max Continuous Working Pressure                   | 1000kPa                      |
| Max Continuous Working Temperature                | 65°C                         |
| Suitable for Storage Tank Hot Water               | Yes                          |
| Suitable for Continuous Flow Hot Water            | Yes                          |
| Suitable for Gravity Feed Hot Water               | No                           |
| Hot and Cold water inlet pressure should be equal |                              |