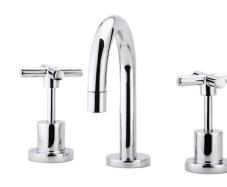

## Posh Solus Basin Set Fixed Chrome (4 Star) 9505442

| SPECIFICATIONS                                              |                              |
|-------------------------------------------------------------|------------------------------|
| Recommended Use                                             | Domestic, Hotel & Commercial |
| Colour                                                      | Chrome                       |
| Material                                                    | DR Brass                     |
| Recommended Pressure Range                                  | 150-500kPa                   |
| Maximum Continuous Working Temperature                      | 80°C                         |
| Suitable for Storage Tank Hot Water                         | Yes                          |
| Suitable for Continuous Flow Hot Water                      | Yes                          |
| Suitable for Gravity Feed Hot Water                         | No                           |
| WARRANTY                                                    |                              |
| Warranty - Domestic Use                                     | 10 Years                     |
| Spare Parts & Labour                                        | 12 Months                    |
| Please refer to Warranty Page for full Terms and Conditions |                              |