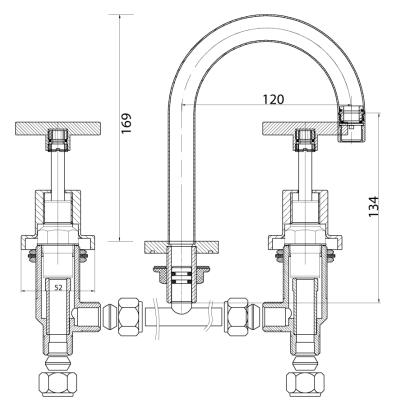

| 150-500kPa                   |
| Maximum Continuous Working Temperature                      | 80°C                         |
| Suitable for Storage Tank Hot Water                         | Yes                          |
| Suitable for Continuous Flow Hot Water                      | Yes                          |
| Suitable for Gravity Feed Hot Water                         | No                           |
| WARRANTY                                                    |                              |
| Warranty - Domestic Use                                     | 10 Years                     |
| Spare Parts & Labour                                        | 12 Months                    |
| Please refer to Warranty Page for full Terms and Conditions |                              |







Dimensions are nominal measurements only.

## **CLEANING RECOMMENDATIONS:**

We recommend the use of soapy water or approved cleaners. This product should not be cleaned with abrasive materials. Damage caused by any improper treatment is not covered by the product warranty. Refer to Warranty Conditions