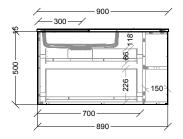

#### **VANITY UNIT:**

900mm Left Hand Bowl

900mm Right Hand Bowl

End View (All Sizes)

1200mm Left Hand Bowl

1200mm Right Hand Bowl

1500mm Left Hand Bowl

1500mm Right Hand Bowl

To see the complete KADO range go to www.reece.com.au/bathrooms

| STANDARD SIZES | 900mm Left<br>Hand Bowl | 900mm Right<br>Hand Bowl | 1200mm Left<br>Hand Bowl | 1200mm Right<br>Hand Bowl | 1500mm Left<br>Hand Bowl | 1500mm Right<br>Hand Bowl |
|----------------|-------------------------|--------------------------|--------------------------|---------------------------|--------------------------|---------------------------|
|                |                         |                          |                          |                           |                          |                           |
| Width (mm)     | 900                     | 900                      | 1200                     | 1200                      | 1500                     | 1500                      |
| Depth (mm)     | 500                     | 500                      | 500                      | 500                       | 500                      | 500                       |
| Height (mm)    | 515                     | 515                      | 515                      | 515                       | 515                      | 515                       |
| Number of      | 2                       | 2                        | 3                        | 3                         | 3                        | 3                         |