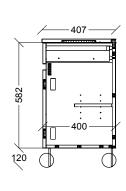

ture

Sublime Teak

Cherished Wood

Ravine: Deep wide grain texture

.....





Delana Oak



Aged Walnut

**GLOSS SILK OR NATURAL FINISH** 

Distressed Wood

Smooth matte

**WOODMATT FINISH** 











**SILK FINISH** Smooth & glossy

Antico Oak

Prime Oak



Polar White

**NATURAL FINISH** Smooth matte



Raw Birch Ply

POLYURETHANE FINISH (Available on Plus Models only)

#### Smooth

Gesso Lini









Gloss White

Matte White

Grey





#### **VANITY UNIT:**

900mm Left Hand Bowl



900mm Right Hand Bowl



End View (All Sizes)



1200mm Left Hand Bowl



1200mm Right Hand Bowl



1500mm Left Hand Bowl



1500mm Right Hand Bowl





### KADO

## **ASPECT**



#### **SENSOMATIC DRAWER OPTION:**

(OPTIONAL EXTRA)

















#### **SHAVING CABINET:**









#### **MOBILE:**





#### **TALL BOY:**















#### 1800MM: