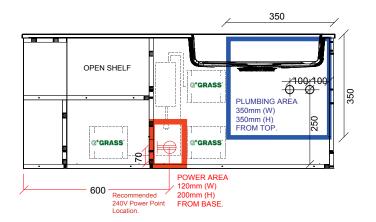

#### **VANITY UNIT:**

900mm Left Hand Bowl

900mm Right Hand Bowl

End View (All Sizes)

1200mm Left Hand Bowl

1200mm Right Hand Bowl

1500mm Left Hand Bowl

1500mm Right Hand Bowl