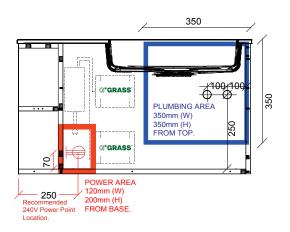

#### **VANITY UNIT:**

900mm Left Hand Bowl

900mm Right Hand Bowl

End View (All Sizes)

1200mm Left Hand Bowl

1200mm Right Hand Bowl

1500mm Left Hand Bowl

1500mm Right Hand Bowl