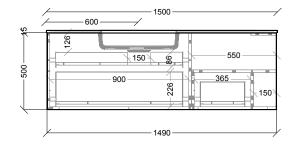

#### **VANITY UNIT:**

900mm Left Hand Bowl

900mm Right Hand Bowl

End View (All Sizes)

1200mm Left Hand Bowl

1200mm Right Hand Bowl

1500mm Left Hand Bowl

1500mm Right Hand Bowl