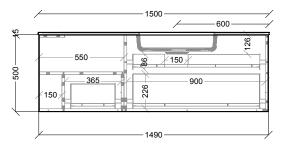

#### **VANITY UNIT:**

900mm Left Hand Bowl

900mm Right Hand Bowl

End View (All Sizes)

1200mm Left Hand Bowl

1200mm Right Hand Bowl

1500mm Left Hand Bowl

1500mm Right Hand Bowl