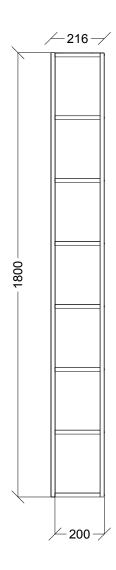

ain texture

.....





Delana Oak



Aged Walnut

**GLOSS SILK OR NATURAL FINISH** 

Distressed Wood

Smooth matte

**WOODMATT FINISH** 











**SILK FINISH** Smooth & glossy

Antico Oak

Prime Oak



Polar White

**NATURAL FINISH** Smooth matte



Raw Birch Ply

POLYURETHANE FINISH (Available on Plus Models only)

#### Smooth

Gesso Lini









Gloss White

Matte White

Grey





#### **VANITY UNIT:**

900mm Left Hand Bowl



900mm Right Hand Bowl



End View (All Sizes)



1200mm Left Hand Bowl



1200mm Right Hand Bowl



1500mm Left Hand Bowl



1500mm Right Hand Bowl





### KADO

## **ASPECT**



#### **SENSOMATIC DRAWER OPTION:**

(OPTIONAL EXTRA)

















#### **SHAVING CABINET:**









#### **MOBILE:**





#### **TALL BOY:**















#### 1800MM: