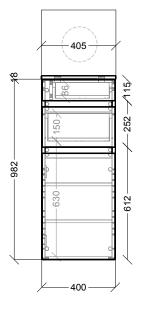

erished Wood

Ravine: Deep wide grain texture

.....





Delana Oak



Aged Walnut

**GLOSS SILK OR NATURAL FINISH** 

Distressed Wood

Smooth matte

**WOODMATT FINISH** 











**SILK FINISH** Smooth & glossy

Antico Oak

Prime Oak



Polar White

**NATURAL FINISH** Smooth matte



Raw Birch Ply

POLYURETHANE FINISH (Available on Plus Models only)

#### Smooth

Gesso Lini









Gloss White

Matte White

Grey





#### **VANITY UNIT:**

900mm Left Hand Bowl



900mm Right Hand Bowl



End View (All Sizes)



1200mm Left Hand Bowl



1200mm Right Hand Bowl



1500mm Left Hand Bowl



1500mm Right Hand Bowl





### KADO

## **ASPECT**



#### **SENSOMATIC DRAWER OPTION:**

(OPTIONAL EXTRA)

















#### **SHAVING CABINET:**









#### **MOBILE:**





#### **TALL BOY:**















#### 1800MM: