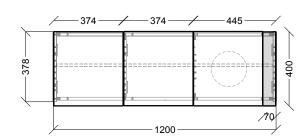

#### **VANITY UNIT:**

900mm Left Hand Bowl

900mm Right Hand Bowl

End View (All Sizes)

1200mm Left Hand Bowl

1200mm Right Hand Bowl

1500mm Left Hand Bowl

1500mm Right Hand Bowl