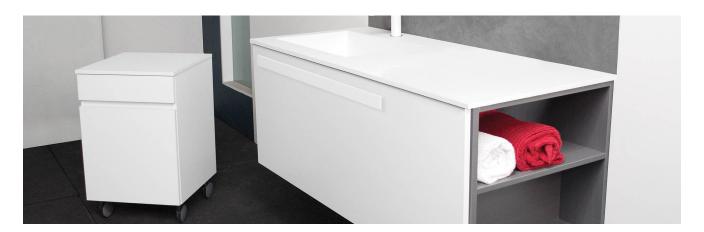

| 3                        | 3                         |



Wall Cabinets (1400mm, 1800mm).

#### Nuance: Deep wide grain texture

















Blackened Linewood



Espresso Ligna

Black

Domain

Riven: Light grain texture













Seasoned Oak

Washed Knotty Ash

Concrete Formwood Rural Oak

.....

Chalk: Subtle linea texture

Sublime Teak

Cherished Wood

Ravine: Deep wide grain texture

.....





Delana Oak



Aged Walnut

**GLOSS SILK OR NATURAL FINISH** 

Distressed Wood

Smooth matte

**WOODMATT FINISH** 











**SILK FINISH** Smooth & glossy

Antico Oak

Prime Oak



Polar White

**NATURAL FINISH** Smooth matte



Raw Birch Ply

POLYURETHANE FINISH (Available on Plus Models only)

#### Smooth

Gesso Lini









Gloss White

Matte White

Grey





#### **VANITY UNIT:**

900mm Left Hand Bowl



900mm Right Hand Bowl



End View (All Sizes)



1200mm Left Hand Bowl



1200mm Right Hand Bowl



1500mm Left Hand Bowl



1500mm Right Hand Bowl





### KADO

## **ASPECT**



#### **SENSOMATIC DRAWER OPTION:**

(OPTIONAL EXTRA)

















#### **SHAVING CABINET:**









#### **MOBILE:**





#### **TALL BOY:**















#### 1800MM: