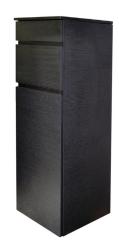

ncrete Formwood Rural Oak

.....

Chalk: Subtle linea texture

Sublime Teak

Cherished Wood

Ravine: Deep wide grain texture

.....





Delana Oak



Aged Walnut

**GLOSS SILK OR NATURAL FINISH** 

Distressed Wood

Smooth matte

**WOODMATT FINISH** 











**SILK FINISH** Smooth & glossy

Antico Oak

Prime Oak



Polar White

**NATURAL FINISH** Smooth matte



Raw Birch Ply

POLYURETHANE FINISH (Available on Plus Models only)

#### Smooth

Gesso Lini









Gloss White

Matte White

Grey





#### **VANITY UNIT:**

900mm Left Hand Bowl



900mm Right Hand Bowl



End View (All Sizes)



1200mm Left Hand Bowl



1200mm Right Hand Bowl



1500mm Left Hand Bowl



1500mm Right Hand Bowl





### KADO

## **ASPECT**



#### **SENSOMATIC DRAWER OPTION:**

(OPTIONAL EXTRA)

















#### **SHAVING CABINET:**









#### **MOBILE:**





#### **TALL BOY:**















#### 1800MM: