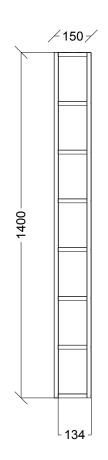

e grain texture

.....





Delana Oak



Aged Walnut

**GLOSS SILK OR NATURAL FINISH** 

Distressed Wood

Smooth matte

**WOODMATT FINISH** 











**SILK FINISH** Smooth & glossy

Antico Oak

Prime Oak



Polar White

**NATURAL FINISH** Smooth matte



Raw Birch Ply

POLYURETHANE FINISH (Available on Plus Models only)

#### Smooth

Gesso Lini









Gloss White

Matte White

Grey





#### **VANITY UNIT:**

900mm Left Hand Bowl



900mm Right Hand Bowl



End View (All Sizes)



1200mm Left Hand Bowl



1200mm Right Hand Bowl



1500mm Left Hand Bowl



1500mm Right Hand Bowl





### KADO

## **ASPECT**



#### **SENSOMATIC DRAWER OPTION:**

(OPTIONAL EXTRA)

















#### **SHAVING CABINET:**









#### **MOBILE:**





#### **TALL BOY:**















#### 1800MM: