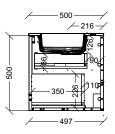

#### **VANITY UNIT:**

900mm Left Hand Bowl

900mm Right Hand Bowl

End View (All Sizes)

1200mm Left Hand Bowl

1200mm Right Hand Bowl

1500mm Left Hand Bowl

1500mm Right Hand Bowl

To see the complete KADO range go to www.reece.com.au/bathrooms

| STANDARD SIZES | 900mm Left<br>Hand Bowl | 900mm Right<br>Hand Bowl | 1200mm Left<br>Hand Bowl | 1200mm Right<br>Hand Bowl | 1500mm Left<br>Hand Bowl | 1500mm Right<br>Hand Bowl |
|----------------|-------------------------|--------------------------|--------------------------|---------------------------|--------------------------|---------------------------|
|                |                         |                          |                          |                           |                          |                           |
| Width (mm)     | 900                     | 900                      | 1200                     | 1200                      | 1500                     | 1500                      |
| Depth (mm)     | 500                     | 500                      | 500                      | 500                       | 500                      | 500                       |
| Height (mm)    | 515                     | 515                      | 515                      | 515                       | 515                      | 515                       |
| Number of      | 2                       | 2                        | 3                        | 3                         | 3                        | 3                         |