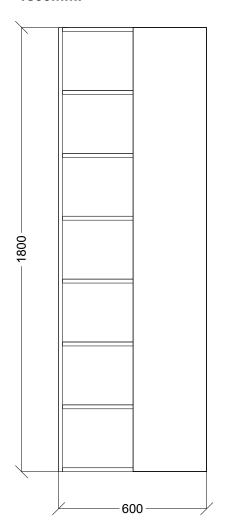

grain texture

.....





Delana Oak



Aged Walnut

**GLOSS SILK OR NATURAL FINISH** 

Distressed Wood

Smooth matte

**WOODMATT FINISH** 











**SILK FINISH** Smooth & glossy

Antico Oak

Prime Oak



Polar White

**NATURAL FINISH** Smooth matte



Raw Birch Ply

POLYURETHANE FINISH (Available on Plus Models only)

#### Smooth

Gesso Lini









Gloss White

Matte White

Grey





#### **VANITY UNIT:**

900mm Left Hand Bowl



900mm Right Hand Bowl



End View (All Sizes)



1200mm Left Hand Bowl



1200mm Right Hand Bowl



1500mm Left Hand Bowl



1500mm Right Hand Bowl





### KADO

## **ASPECT**



#### **SENSOMATIC DRAWER OPTION:**

(OPTIONAL EXTRA)

















#### **SHAVING CABINET:**









#### **MOBILE:**





#### **TALL BOY:**















#### 1800MM: