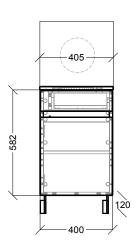

exture

Sublime Teak

Cherished Wood

Ravine: Deep wide grain texture

.....





Delana Oak



Aged Walnut

**GLOSS SILK OR NATURAL FINISH** 

Distressed Wood

Smooth matte

**WOODMATT FINISH** 











**SILK FINISH** Smooth & glossy

Antico Oak

Prime Oak



Polar White

**NATURAL FINISH** Smooth matte



Raw Birch Ply

POLYURETHANE FINISH (Available on Plus Models only)

#### Smooth

Gesso Lini









Gloss White

Matte White

Grey





#### **VANITY UNIT:**

900mm Left Hand Bowl



900mm Right Hand Bowl



End View (All Sizes)



1200mm Left Hand Bowl



1200mm Right Hand Bowl



1500mm Left Hand Bowl



1500mm Right Hand Bowl





### KADO

## **ASPECT**



#### **SENSOMATIC DRAWER OPTION:**

(OPTIONAL EXTRA)

















#### **SHAVING CABINET:**









#### **MOBILE:**





#### **TALL BOY:**















#### 1800MM: