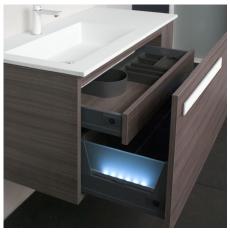

Pop-Up Waste Kit (supplied)  Bolted/Screwed to the wall by a licensed tradesperson-fixings not included.  ADP Premium Soft-Close Drawers with LED.  *Optional Extra Grass Sensomatic Auto-Drawer Open (no handle required)  Concealed internal drawer.  Leatherette Tray Organiser and Tissue Box.                                       |  |  |  |  |  |
| Waste Fixing Drawers/Inclusions | Exposed Interior on Woodgrain units.  0 or 1 Tap Hole  Flexi-Dinger Pop-Up Waste Kit (supplied)  Bolted/Screwed to the wall by a licensed tradesperson-Fixings not included.  ADP Premium Soft-Close Drawers with LED.  *Optional Extra Grass Sensomatic Auto-Drawer Open (no handle required)  Concealed internal drawer.  Leatherette Tray Organiser and Tissue Box.  White Solid Surface Handle standard. |  |  |  |  |  |





To see the complete KADO range go to www.reece.com.au/bathrooms

| STANDARD SIZES | 900mm Left<br>Hand Bowl | 900mm Right<br>Hand Bowl | 1200mm Left<br>Hand Bowl | 1200mm Right<br>Hand Bowl | 1500mm Left<br>Hand Bowl | 1500mm Right<br>Hand Bowl |
|----------------|-------------------------|--------------------------|--------------------------|---------------------------|--------------------------|---------------------------|
|                |                         |                          |                          |                           |                          |                           |
| Width (mm)     | 900                     | 900                      | 1200                     | 1200                      | 1500                     | 1500                      |
| Dep