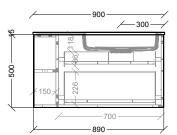

#### **VANITY UNIT:**

900mm Left Hand Bowl

900mm Right Hand Bowl

End View (All Sizes)

1200mm Left Hand Bowl

1200mm Right Hand Bowl

1500mm Left Hand Bowl

1500mm Right Hand Bowl

To see the complete KADO range go to www.reece.com.au/bathrooms

| STANDARD SIZES | 900mm Left<br>Hand Bowl | 900mm Right<br>Hand Bowl | 1200mm Left<br>Hand Bowl | 1200mm Right<br>Hand Bowl | 1500mm Left<br>Hand Bowl | 1500mm Right<br>Hand Bowl |
|----------------|-------------------------|--------------------------|--------------------------|---------------------------|--------------------------|---------------------------|
|                |                         |                          |                          |                           |                          |                           |
| Width (mm)     | 900                     | 900                      | 1200                     | 1200                      | 1500                     | 1500                      |
| Depth (mm)     | 500                     | 500                      | 500                      | 500                       | 500                      | 500                       |
| Height (mm)    | 515                     | 515                      | 515                      | 515                       | 515                      | 515                       |
| Number of      | 2                       | 2                        | 3                        | 3                         | 3                        | 3                         |