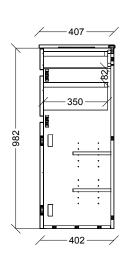

ished Wood

Ravine: Deep wide grain texture

.....





Delana Oak



Aged Walnut

**GLOSS SILK OR NATURAL FINISH** 

Distressed Wood

Smooth matte

**WOODMATT FINISH** 











**SILK FINISH** Smooth & glossy

Antico Oak

Prime Oak



Polar White

**NATURAL FINISH** Smooth matte



Raw Birch Ply

POLYURETHANE FINISH (Available on Plus Models only)

#### Smooth

Gesso Lini









Gloss White

Matte White

Grey





#### **VANITY UNIT:**

900mm Left Hand Bowl



900mm Right Hand Bowl



End View (All Sizes)



1200mm Left Hand Bowl



1200mm Right Hand Bowl



1500mm Left Hand Bowl



1500mm Right Hand Bowl





### KADO

## **ASPECT**



#### **SENSOMATIC DRAWER OPTION:**

(OPTIONAL EXTRA)

















#### **SHAVING CABINET:**









#### **MOBILE:**





#### **TALL BOY:**















#### 1800MM: