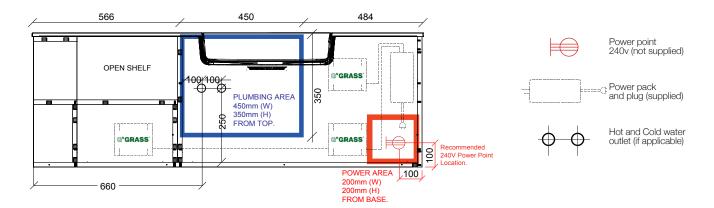

#### **VANITY UNIT:**

900mm Left Hand Bowl

900mm Right Hand Bowl

End View (All Sizes)

1200mm Left Hand Bowl

1200mm Right Hand Bowl

1500mm Left Hand Bowl

1500mm Right Hand Bowl