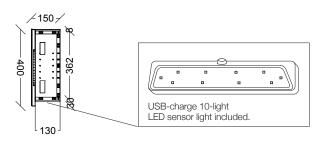

halk: Subtle linea texture

Sublime Teak

Cherished Wood

Ravine: Deep wide grain texture

.....





Delana Oak



Aged Walnut

**GLOSS SILK OR NATURAL FINISH** 

Distressed Wood

Smooth matte

**WOODMATT FINISH** 











**SILK FINISH** Smooth & glossy

Antico Oak

Prime Oak



Polar White

**NATURAL FINISH** Smooth matte



Raw Birch Ply

POLYURETHANE FINISH (Available on Plus Models only)

#### Smooth

Gesso Lini









Gloss White

Matte White

Grey





#### **VANITY UNIT:**

900mm Left Hand Bowl



900mm Right Hand Bowl



End View (All Sizes)



1200mm Left Hand Bowl



1200mm Right Hand Bowl



1500mm Left Hand Bowl



1500mm Right Hand Bowl





### KADO

## **ASPECT**



#### **SENSOMATIC DRAWER OPTION:**

(OPTIONAL EXTRA)

















#### **SHAVING CABINET:**









#### **MOBILE:**





#### **TALL BOY:**















#### 1800MM: