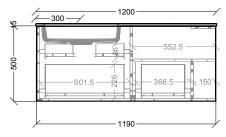

#### **VANITY UNIT:**

900mm Left Hand Bowl

900mm Right Hand Bowl

End View (All Sizes)

1200mm Left Hand Bowl

1200mm Right Hand Bowl

1500mm Left Hand Bowl

1500mm Right Hand Bowl

To see the complete KADO range go to www.reece.com.au/bathrooms

| STANDARD SIZES | 900mm Left<br>Hand Bowl | 900mm Right<br>Hand Bowl | 1200mm Left<br>Hand Bowl | 1200mm Right<br>Hand Bowl | 1500mm Left<br>Hand Bowl | 1500mm Right<br>Hand Bowl |
|----------------|-------------------------|--------------------------|--------------------------|---------------------------|--------------------------|---------------------------|
|                |                         |                          |                          |                           |                          |                           |
| Width (mm)     | 900                     | 900                      | 1200                     | 1200                      | 1500                     | 1500                      |
| Depth (mm)     | 500                     | 500                      | 500                      | 500                       | 500                      | 500                       |
| Height (mm)    | 515                     | 515                      | 515                      | 515                       | 515                      | 515                       |
| Number of      | 2                       | 2                        | 3                        | 3                         | 3                        | 3                         |