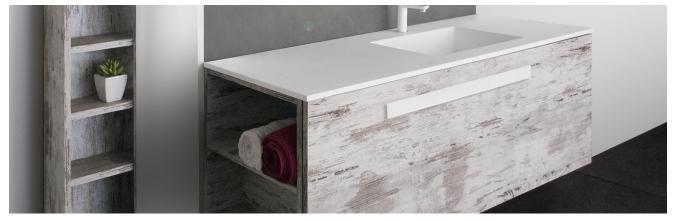

#### Nuance: Deep wide grain texture

Blackened Linewood

Espresso Ligna

Black

Domain

Riven: Light grain texture

Seasoned Oak

Washed Knotty Ash

Concrete Formwood Rural Oak

.....

Chalk: Subtle linea texture

Sublime Teak

Cherished Wood

Ravine: Deep wide grain texture

.....

Delana Oak