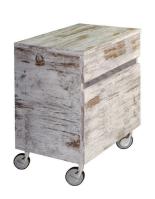

Concrete Formwood Rural Oak

.....

Chalk: Subtle linea texture

Sublime Teak

Cherished Wood

Ravine: Deep wide grain texture

.....





Delana Oak



Aged Walnut

**GLOSS SILK OR NATURAL FINISH** 

Distressed Wood

Smooth matte

**WOODMATT FINISH** 











**SILK FINISH** Smooth & glossy

Antico Oak

Prime Oak



Polar White

**NATURAL FINISH** Smooth matte



Raw Birch Ply

POLYURETHANE FINISH (Available on Plus Models only)

#### Smooth

Gesso Lini









Gloss White

Matte White

Grey





#### **VANITY UNIT:**

900mm Left Hand Bowl



900mm Right Hand Bowl



End View (All Sizes)



1200mm Left Hand Bowl



1200mm Right Hand Bowl



1500mm Left Hand Bowl



1500mm Right Hand Bowl





### KADO

## **ASPECT**



#### **SENSOMATIC DRAWER OPTION:**

(OPTIONAL EXTRA)

















#### **SHAVING CABINET:**









#### **MOBILE:**





#### **TALL BOY:**















#### 1800MM: