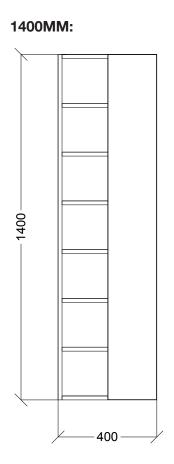

ide grain texture

.....





Delana Oak



Aged Walnut

**GLOSS SILK OR NATURAL FINISH** 

Distressed Wood

Smooth matte

**WOODMATT FINISH** 











**SILK FINISH** Smooth & glossy

Antico Oak

Prime Oak



Polar White

**NATURAL FINISH** Smooth matte



Raw Birch Ply

POLYURETHANE FINISH (Available on Plus Models only)

#### Smooth

Gesso Lini









Gloss White

Matte White

Grey





#### **VANITY UNIT:**

900mm Left Hand Bowl



900mm Right Hand Bowl



End View (All Sizes)



1200mm Left Hand Bowl



1200mm Right Hand Bowl



1500mm Left Hand Bowl



1500mm Right Hand Bowl





### KADO

## **ASPECT**



#### **SENSOMATIC DRAWER OPTION:**

(OPTIONAL EXTRA)

















#### **SHAVING CABINET:**









#### **MOBILE:**





#### **TALL BOY:**















#### 1800MM: