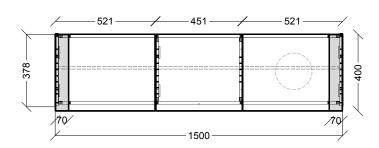

#### **VANITY UNIT:**

900mm Left Hand Bowl

900mm Right Hand Bowl

End View (All Sizes)

1200mm Left Hand Bowl

1200mm Right Hand Bowl

1500mm Left Hand Bowl

1500mm Right Hand Bowl