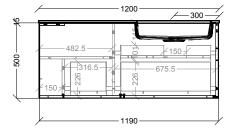

#### **VANITY UNIT:**

900mm Left Hand Bowl

900mm Right Hand Bowl

End View (All Sizes)

1200mm Left Hand Bowl

1200mm Right Hand Bowl

1500mm Left Hand Bowl

1500mm Right Hand Bowl