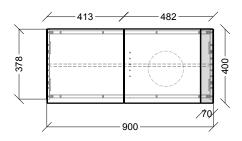

#### **VANITY UNIT:**

900mm Left Hand Bowl

900mm Right Hand Bowl

End View (All Sizes)

1200mm Left Hand Bowl

1200mm Right Hand Bowl

1500mm Left Hand Bowl

1500mm Right Hand Bowl