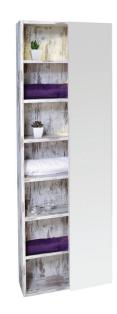

Ravine: Deep wide grain texture

.....





Delana Oak



Aged Walnut

**GLOSS SILK OR NATURAL FINISH** 

Distressed Wood

Smooth matte

**WOODMATT FINISH** 











**SILK FINISH** Smooth & glossy

Antico Oak

Prime Oak



Polar White

**NATURAL FINISH** Smooth matte



Raw Birch Ply

POLYURETHANE FINISH (Available on Plus Models only)

#### Smooth

Gesso Lini









Gloss White

Matte White

Grey





#### **VANITY UNIT:**

900mm Left Hand Bowl



900mm Right Hand Bowl



End View (All Sizes)



1200mm Left Hand Bowl



1200mm Right Hand Bowl



1500mm Left Hand Bowl



1500mm Right Hand Bowl





### KADO

## **ASPECT**



#### **SENSOMATIC DRAWER OPTION:**

(OPTIONAL EXTRA)

















#### **SHAVING CABINET:**









#### **MOBILE:**





#### **TALL BOY:**















#### 1800MM: