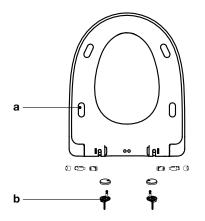

| a - 9505886 | BUFFER KIT                                                              |
|-------------|-------------------------------------------------------------------------|
| b - 9505887 | SEAT HINGE KIT<br>INCLUDES - FIXING KIT & SOFT CLOSE<br>REPLACEMENT KIT |