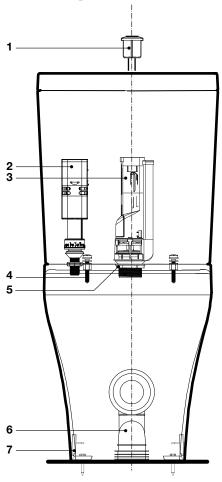

#### **SPARE PARTS**

| 1 - 9504479 | FLUSH BUTTON KIT                 |
|-------------|----------------------------------|
| 2 - 9503379 | INLET VALVE                      |
| 3 - 1817018 | DUAL FLUSH OUTLET VALVE COMPLETE |
| 4 - 9504528 | TOP FIX CISTERN BOLTS (PAIR)     |
| 5 - 9506467 | CC CISTERN TO PAN RUBBER SEAL    |
| 6 - 9503902 | PAN BEND                         |
| 7 - 9500851 | PAN FIXING BRKT &COVER           |
|             |                                  |