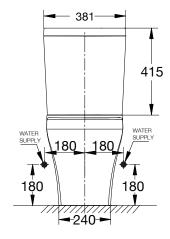

# CYGNET CLOSE COUPLED BACK TO WALL TOILET SUITE (BOTTOM INLET)

CYGNET CLOSE COUPLED BACK TO WALL

**TOILET SUITE (BOTTOM INLET)** 

Dimensions are nominal measurements only.

| SPECIFICATIONS       |                                                                        |
|----------------------|------------------------------------------------------------------------|
| Recommended use      | Domestic, Hotel & Commercial                                           |
| Material             | Pan: Vitreous China<br>Cistern: Vitreous China<br>Seat: Polypropylene  |
| Colour               | Pan: White<br>Cistern: White<br>Seat: White                            |
| Weight               | Pan: 34 kg<br>Cistern: 13 kg                                           |
| Water Inlet Position | Bottom Inlet                                                           |
| Inlet Valve          | Recommended maximum working pressure 500kp                             |
| Bowl Configuration   | P trap (converts to S Trap using plastic s bend provided)              |
| Rim Configuration    | Box Rim                                                                |
| Seat                 | Soft Close Quick Release Seat                                          |
| Cistern Fixing       | Bolted directly to pan                                                 |
| Pan Fixing           | Screwed to the floor using brackets (supplied) and bedded with sealant |