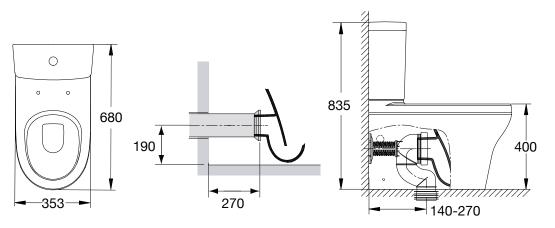

# CYGNET CLOSE COUPLED BACK TO WALL TOILET SUITE (BOTTOM INLET)

CYGNET CLOSE COUPLED BACK TO WALL

**TOILET SUITE (BOTTOM INLET)** 

Dimensions are nominal measurements only.

| SPECIFICATIONS       |                                                                        |
|----------------------|------------------------------------------------------------------------|
| Recommended use      | Domestic, Hotel & Commercial                                           |
| Material             | Pan: Vitreous China<br>Cistern: Vitreous China<br>Seat: Polypropylene  |
| Colour               | Pan: White<br>Cistern: White<br>Seat: White                            |
| Weight               | Pan: 34 kg<br>Cistern: 13 kg                                           |
| Water Inlet Position | Bottom Inlet                                                           |
| Inlet Valve          | Recommended maximum working pressure 500kp                             |
| Bowl Configuration   | P trap (converts to S Trap using plastic s bend provided)              |
| Rim Configuration    | Box Rim                                                                |
| Seat                 | Soft Close Quick Release Seat                                          |
| Cistern Fixing       | Bolted directly to pan                                                 |
| Pan Fixing           | Screwed to the floor using brackets (supplied) and bedded with sealant |