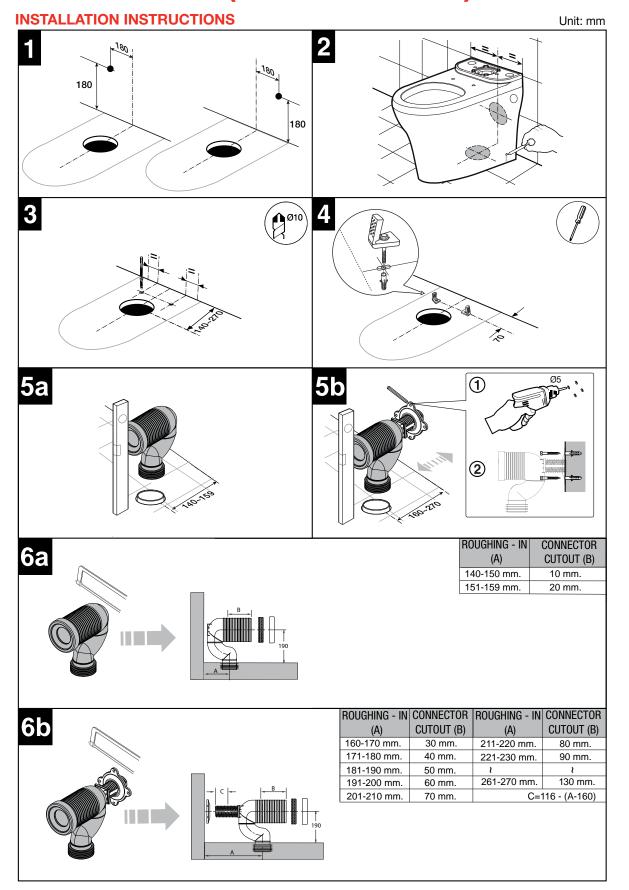

# CYGNET CLOSE COUPLED BACK TO WALL **TOILET SUITE (BOTTOM INLET)**

**INSTALLATION INSTRUCTIONS** 