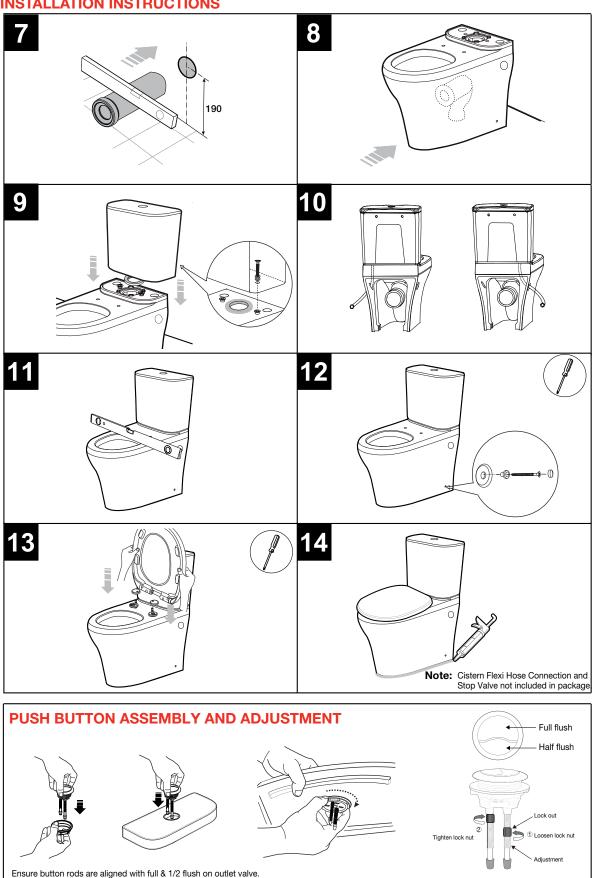

# CYGNET CLOSE COUPLED BACK TO WALL **TOILET SUITE (BOTTOM INLET)**

**INSTALLATION INSTRUCTIONS** 