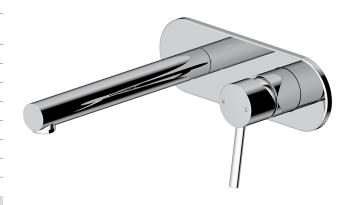

Water                      | Yes                                                  |
| Suitable for Gravity Feed Hot Water                         | No                                                   |
| WARRANTY                                                    |                                                      |
| Warranty - Domestic Use                                     | 10 Years                                             |
| Parts & Labour                                              | 12 Months                                            |
| Please refer to Warranty Page for full Terms and Conditions |                                                      |
|                                                             |                                                      |







reece

Dimensions are nominal measurements only.

Disclaimer: Products in this specification manual must by regulation be installed by licensed and registered trade people. The manufacturer/distributor reserves the right to vary specifications or delete models from their range without prior notification. Dimensions are nominal measurements only. Dimensions and set-outs listed are correct at time of publication however the manufacturer/distributor takes no responsibility for printing errors.

Published 04/12/2018