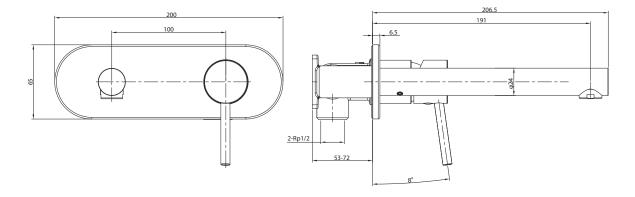

## Mizu Drift Mk2 Wall Bath Mixer Set 200mm

reece

Dimensions are nominal measurements only.

Disclaimer: Products in this specification manual must by regulation be installed by licensed and registered trade people. The manufacturer/distributor reserves the right to vary specifications or delete models from their range without prior notification. Dimensions are nominal measurements only. Dimensions and set-outs listed are correct at time of publication however the manufacturer/distributor takes no responsibility for printing errors.