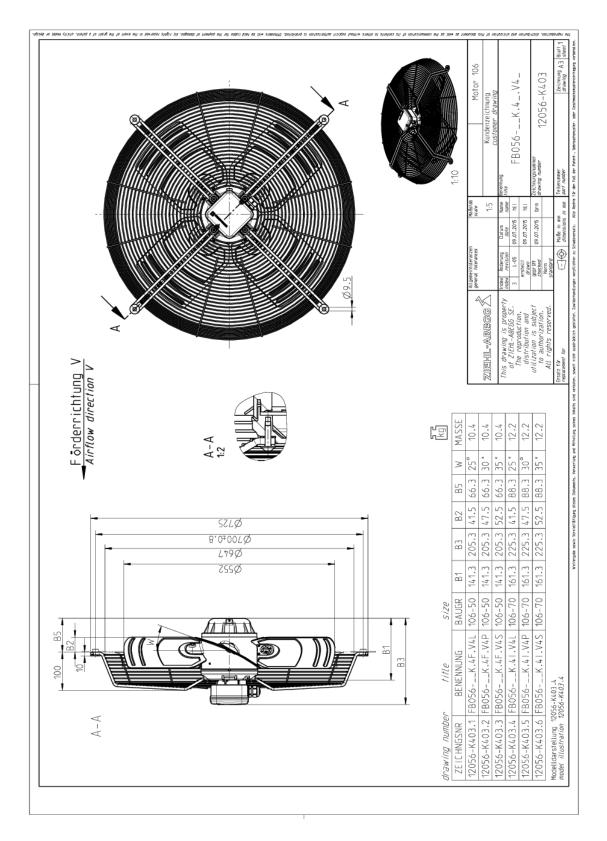

## 3. Drawing

#### Dimensions in mm

Shown drawing is just to show the dimensions of the fan.

www.ziehl-abegg.com 29/05/2019 9:45:31 AM Movement by Perfection | Bewegung durch Perfektion

© ZIEHL-ABEGG SE

TPL\_PG\_Datenblatt-V6-10