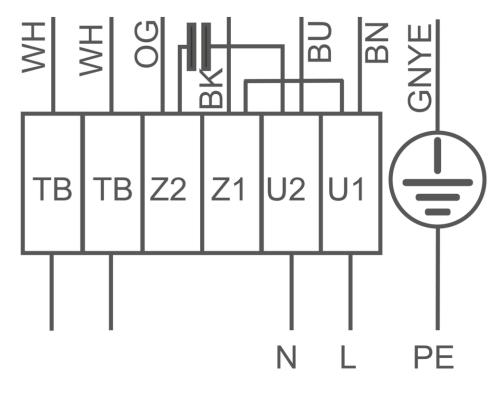

## 4. Connection diagram

#### 1360-104XA

1~Motor with capacitor and thermostatic switch (if built in).

| BN   | brown        |
|------|--------------|
| BU   | blue         |
| BK   | black        |
| OG   | orange       |
| WH   | white        |
| GNYE | green-yellow |

Clockwise rotation

www.ziehl-abegg.com 29/05/2019 9:45:31 AM Movement by Perfection | Bewegung durch Perfektion

© ZIEHL-ABEGG SE

TPL\_PG\_Datenblatt-V6-10

Release Date: 08.02.2013

Technical changes reserved