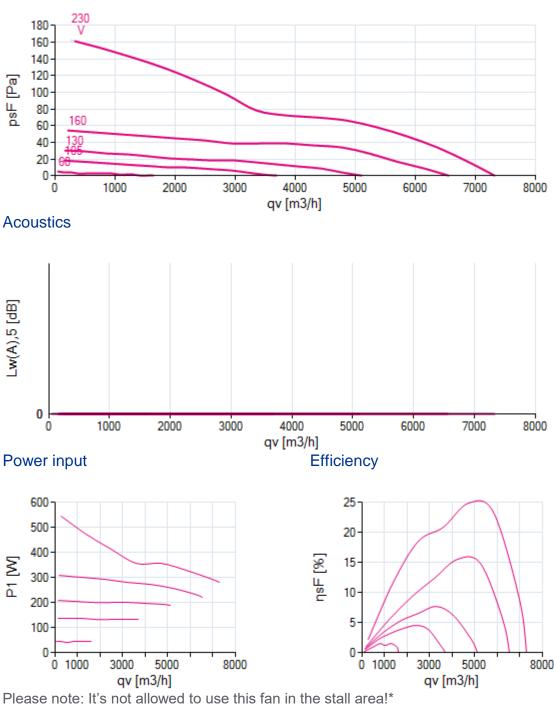

### 2. Characteristic Curve

#### FB056-6EK.4I.V4P

1~ 230V 50Hz Messdichte 1,16

### Air performance

\*In doubt please ask your responsible ZIEHL-ABEGG sales contact.

www.ziehl-abegg.com 29/05/2019 9:45:31 AM

Movement by Perfection | Bewegung durch Perfektion

© ZIEHL-ABEGG SE

TPL\_PG\_Datenblatt-V6-10