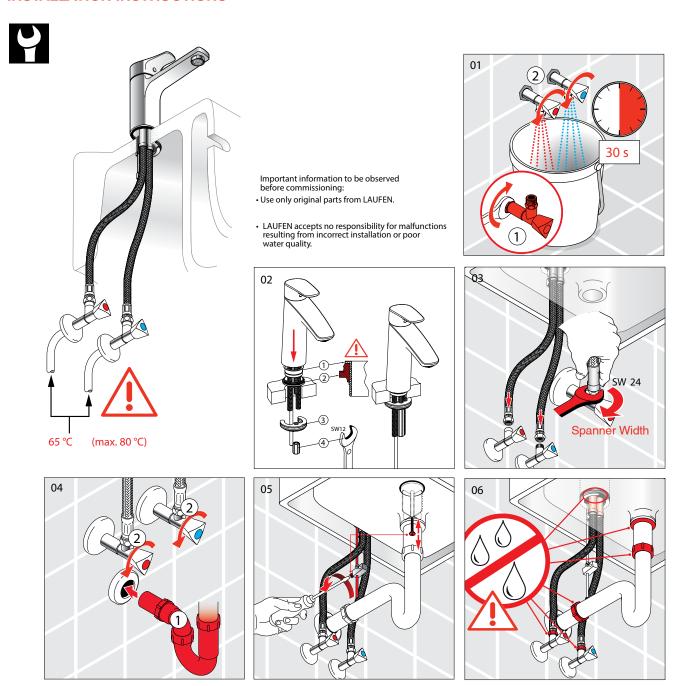

#### **INSTALLATION INSTRUCTIONS**

Note: Pop up Waste Rod not included with product.

#### **Important Note**

Mixer must be installed to the requirements of AS/NZS 3500 by a qualified plumber. Your mixer comes to you already factory assembled and tested. We do not recommend the dismantling of any internal part of the mixer. The mixers are factory tested and sealed so as to give the best performance.