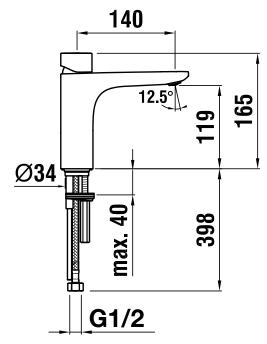

#### **INSTALLATION INSTRUCTIONS**

Note: Pop up Waste Rod not included with product.

# LAUFEN CITYPLUS ZERO MID BASIN MIXER

Dimensions are nominal measurements only.

| SPECIFICATIONS           |                                                                                                                                      |
|--------------------------|--------------------------------------------------------------------------------------------------------------------------------------|
| Recommended use          | Domestic, Hotel and Commercial                                                                                                       |
| Colour availability      | Chrome                                                                                                                               |
| Pressure rating          | Maximum continuous operating pressure 1000kPa.                                                                                       |
|                          | As per AS/NZS3500 pressure must be limited to 500kPa on any new home, extension or renovation.                                       |
|                          | For best performance and longer life we recommend 150-500kPa.                                                                        |
|                          | Hot and cold water inlet pressure should be equal.                                                                                   |
| Temperature rating       | Maximum continuous working temperature 80°C                                                                                          |
| Suitable Hot Water Units | Storage Tank:Yes                                                                                                                     |
|                          | Continuous Flow:Yes                                                                                                                  |
|                          | Gravity Feed: Not suitable                                                                                                           |
| Additional Information   | Colour Options for Handle, (included with product)-<br>Chrome, Night Black, Glacier White, Pure Orange,<br>Matt Chrome & Swiss Flag. |