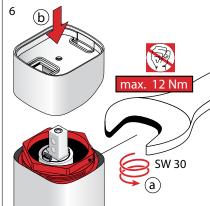

S**

We recommend the use of soapy water or approved cleaners.

This product should not be cleaned with abrasive materials.

Damage caused by any improper treatment is not covered by the product warranty. Refer to Warranty Conditions.









# LAUFEN CITY PLUS ZERO MID BASIN MIXER

#### **Important Note**

Mixer must be installed to the requirements of AS/NZS 3500 by a qualified plumber. Your mixer comes to you already factory assembled and tested. We do not recommend the dismantling of any internal part of the mixer. The mixers are factory tested and sealed so as to give the best performance.

#### **INSTALLATION INSTRUCTIONS**



Note: Pop up Waste Rod not included with product.





## **LAUFEN**

# **CITY PLUS ZERO MID BASIN MIXER**



### Replacement of the cartridge