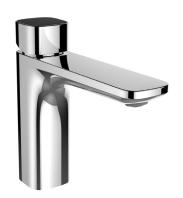

| Maximum continuous working temperature 80°C                                                                                          |
| Suitable Hot Water Units | Storage Tank:Yes                                                                                                                     |
|                          | Continuous Flow:Yes                                                                                                                  |
|                          | Gravity Feed: Not suitable                                                                                                           |
| Additional Information   | Colour Options for Handle, (included with product)-<br>Chrome, Night Black, Glacier White, Pure Orange,<br>Matt Chrome & Swiss Flag. |





# To see the complete LAUFEN range go to www.reece.com.au/bathrooms

#### **CLEANING RECOMMENDATIONS**

We recommend the use of soapy water or approved cleaners.

This product should not be cleaned with abrasive materials.

Damage caused by any improper treatment is not covered by the product warranty. Refer to Warranty Conditions.









# LAUFEN CITY PLUS ZERO MID BASIN MIXER

#### **Important Note**

Mixer must be installed to the requirements of AS/NZS 3500 by a qualified plumber. Your mixer comes to you already factory assembled and tested. We do not recommend the dismantling of any internal part of the mixer. The mixers are factory tested and sealed so as to give the best performance.

#### **INSTALLATION INSTRUCTIONS**



Note: Pop up Waste Rod not included with product.