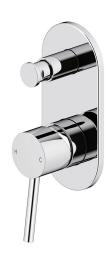

## Mizu Drift Mk2 Shower Mixer with Diverter

| SPECIFICATIONS                                              |                                                      |
|-------------------------------------------------------------|------------------------------------------------------|
| Recommended Use                                             | Domestic, hotel and commercial                       |
| Colour Availability                                         | Chrome, Matte Black, Brushed<br>Nickel, Brushed Gold |
| Material                                                    | Brass                                                |
| Cartridge Type                                              | Ceramic Disc                                         |
| Recommended Pressure Range                                  | 150 - 500 kPa                                        |
| Max Continuous Working Pressure                             | 1000 kPa                                             |
| Max Continuous Working Temperature                          | 65 deg C                                             |
| Suitable for Storage Tank Hot Water                         | Yes                                                  |
| Suitable for Continuous Flow Hot Water                      | Yes                                                  |
| Suitable for Gravity Feed Hot Water                         | No                                                   |
| WARRANTY                                                    |                                                      |
| Warranty - Domestic Use                                     | 10 Years                                             |
| Parts & Labour                                              | 12 Months                                            |
| Please refer to Warranty Page for full Terms and Conditions |                                                      |