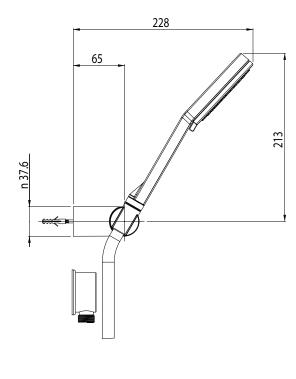

## Nikles Pure Handshower with Wall Bracket 2 Function 105mm Chrome (3\*)

| SPECIFICATIONS                                    |                              |
|---------------------------------------------------|------------------------------|
| Recommended Use                                   | Domestic, Hotel & Commercial |
| Colour                                            | Chrome                       |
| Recommended Pressure Range                        | 150 - 500kPa                 |
| Max Continuous Working Pressure                   | 500kPa                       |
| Max Continuous Working Temperature                | 60°C                         |
| Recommended Temperature                           | 40°C                         |
| Suitable for Storage Tank Hot Water               | Yes                          |
| Suitable for Continuous Flow Hot Water            | Yes                          |
| Suitable for Gravity Feed Hot Water               | No                           |
| Hot and Cold water inlet pressure should be equal |                              |
| WARRANTY                                          |                              |