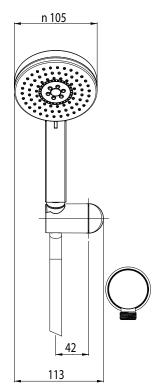

## Nikles Pure Handshower with Wall Bracket 2 Function 105mm Chrome (3\*)

| SPECIFICATIONS                                    |                              |
|---------------------------------------------------|------------------------------|
| Recommended Use                                   | Domestic, Hotel & Commercial |
| Colour                                            | Chrome                       |
| Recommended Pressure Range                        | 150 - 500kPa                 |
| Max Continuous Working Pressure                   | 500kPa                       |
| Max Continuous Working Temperature                | 60°C                         |
| Recommended Temperature                           | 40°C                         |
| Suitable for Storage Tank Hot Water               | Yes                          |
| Suitable for Continuous Flow Hot Water            | Yes                          |
| Suitable for Gravity Feed Hot Water               | No                           |
| Hot and Cold water inlet pressure should be equal |                              |
| WARRANTY                                          |                              |