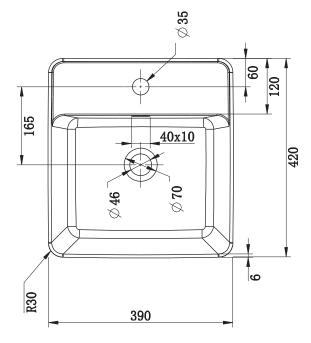

- 1. Cut out benchtop as per template supplied.
- 2. Fit selected tapware and waste to basin. Ensure waste is siliconed around the rim.
- 3. Apply waterproof sealant (not supplied) to the rim of the basin and to the bench top.
- 4. Fit basin onto the bench top and press firmly all around to achieve good seal.
- 5. Remove surplus sealant.

Dimensions are nominal measurements only.

Plumbers, please ensure a copy of the installation instructions is left with the end user for future reference.