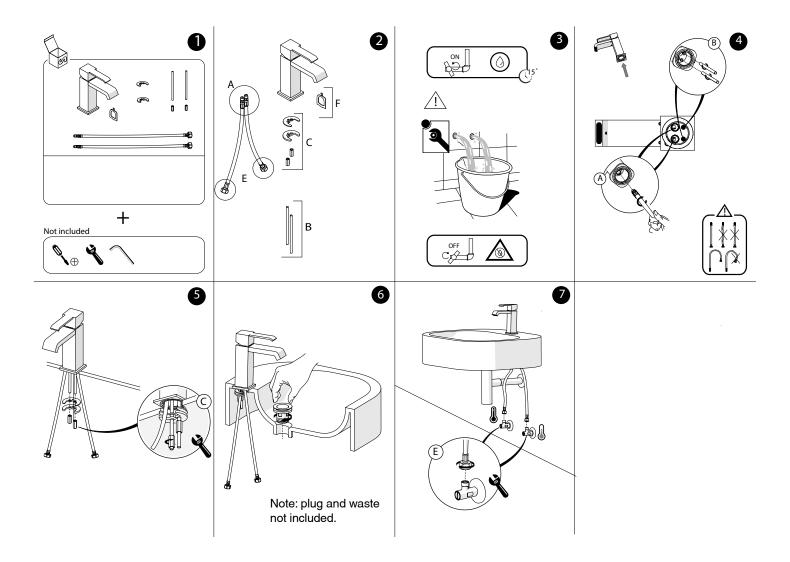

end the use of soapy water or approved cleaners.

This product should not be cleaned with abrasive materials.

Damage caused by any improper treatment is not covered by the product warranty - refer to Warranty Conditions.



Disclaimer: Products in this specification manual must by regulation be installed by licensed and registered trade people. The manufacturer/distributor reserves the right to vary specifications or delete models from their range without prior notification. Dimensions are nominal measurements only. Dimensions and set-outs listed are correct at time of publication however the manufacturer/distributor takes no responsibility for printing errors. AS/NZS 3718 Tech Page Version 1

TEKNOBILI 🖌 reece

#### **INSTALLATION INSTRUCTIONS**

Product shape is purely indicative only





## TEKNOBILI SOLIDO BASIN MIXER

### MAINTENANCE



TEKNOBILI S reece