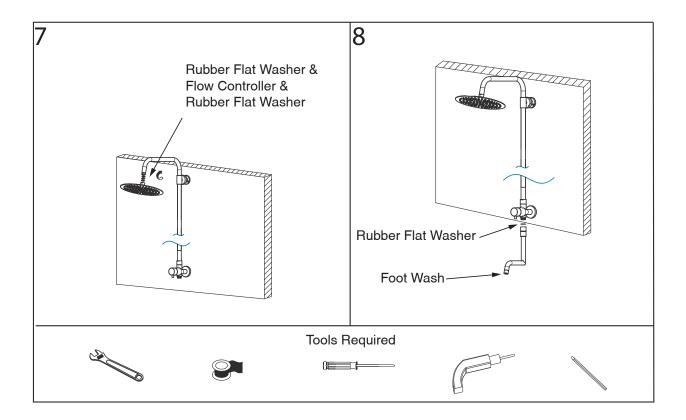

## **WATER SUPPLY REQUIREMENTS:**

To ensure optimum performance and customer satisfaction please adhere to the following:

- If the water pressure exceeds or is likely to exceed 500kPa, an approved pressure limiting valve must be fitted
- Flush out all pipe work prior to installation
- If the water temperature exceeds 50°C, an approved tempering valve must be fitted
- Installation should comply with Australian standard AS/NZS 3500 or relevant local authority requirements