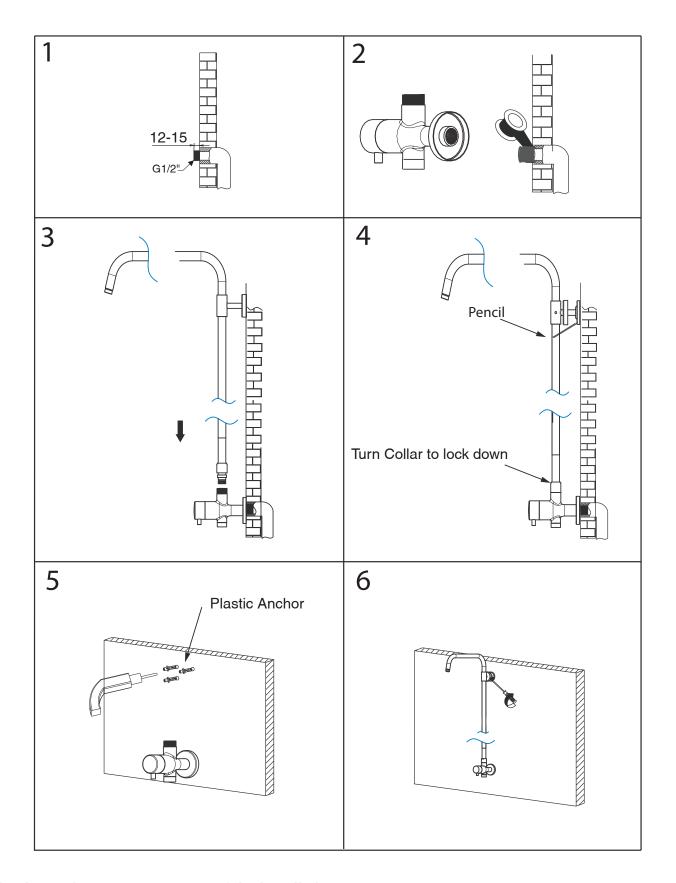

## **WATER SUPPLY REQUIREMENTS:**

To ensure optimum performance and customer satisfaction please adhere to the following:

- If the water pressure exceeds or is likely to exceed 500kPa, an approved pressure limiting valve must be fitted
- Flush out all pipe work prior to installation
- If the water temperature exceeds 50°C, an approved tempering valve must be fitted
- Installation should comply with Australian standard AS/NZS 3500 or relevant local authority requirements