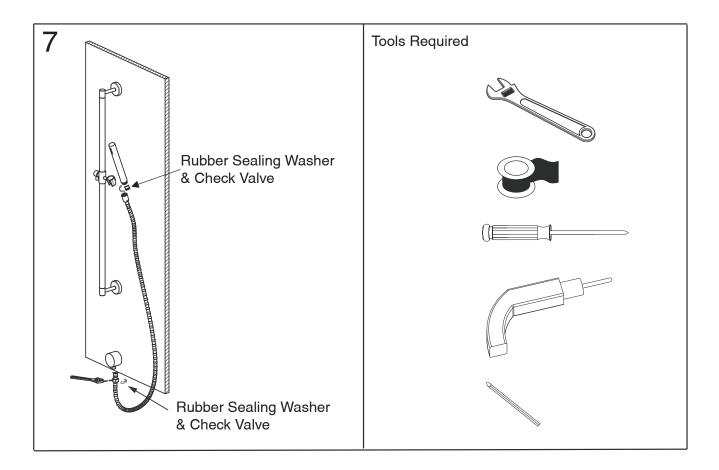

## Milli Inox Rail Shower (3\*)





## Milli Inox Rail Shower (3\*)



## **WATER SUPPLY REQUIREMENTS:**

To ensure optimum performance and customer satisfaction please adhere to the following:

- If the water pressure exceeds or is likely to exceed 500kPa, an approved pressure limiting valve must be fitted
- Flush out all pipe work prior to installation
- If the water temperature exceeds 50°C, an approved tempering valve must be fitted
- Installation should comply with Australian standard AS/NZS 3500 or relevant local authority requirements

## **CLEANING RECOMMENDATIONS:**

We recommend the use of soapy water or approved cleaners. This product should not be cleaned with abrasive materials. Damage caused by any improper treatment is not covered by the product warranty. Refer to Warranty Conditions