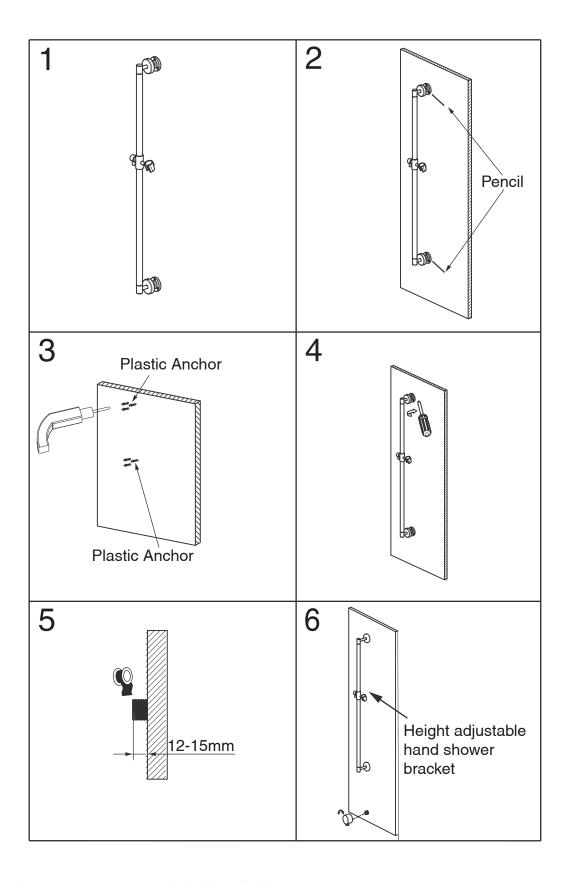

## Milli Inox Rail Shower (3\*)





## Milli Inox Rail Shower (3\*)



## **WATER SUPPLY REQUIREMENTS:**

To ensure optimum performance and customer satisfaction please adhere to the following:

- If the water pressure exceeds or is likely to exceed 500kPa, an approved pressure limiting valve must be fitted
- Flush out all pipe work prior to installation
- If the water temperature exceeds 50°C, an approved tempering valve must be fitted
- Installation should comply with Australian standard AS/NZS 3500 or relevant local authority requirements

## **CLEANING RECOMMENDATIONS:**

We recommend the use of soapy water or approved cleaners. This product should not be cleaned with abrasive materials. Damage caused by any improper treatment is not covered by the product warranty. Refer to Warranty Conditions