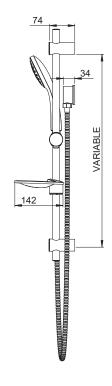

| 0 - 60°C                    |
| Suitable for Storage Tank Hot Water                         | Yes                         |
| Suitable for Continuous Flow Hot Water                      | Yes                         |
| Suitable for Gravity Feed Hot Water                         | No                          |
| Standard                                                    | AS/NZS 3662                 |
| WARRANTY                                                    |                             |
| Warranty - Domestic Use                                     | 10 Years                    |
| Spare Parts & Labour                                        | 1 Year                      |
| Please refer to Warranty Page for full Terms and Conditions |                             |











Dimensions are nominal measurements only.