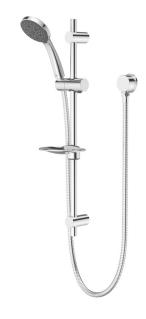

## Posh Solus Mk3 Rail Shower 1 Function Chrome (4\*)

| SPECIFICATIONS                                              |                             |
|-------------------------------------------------------------|-----------------------------|
| Recommended Use                                             | Domestic, Commercial, Hotel |
| Colour                                                      | Chrome                      |
| Recommended Pressure Range                                  | 150kpa - 500kpa             |
| Max Continuous Working Pressure                             | 500kpa                      |
| Max Continuous Working Temperature                          | 0 - 60°C                    |
| Suitable for Storage Tank Hot Water                         | Yes                         |
| Suitable for Continuous Flow Hot Water                      | Yes                         |
| Suitable for Gravity Feed Hot Water                         | No                          |
| Standard                                                    | AS/NZS 3662                 |
| WARRANTY                                                    |                             |
| Warranty - Domestic Use                                     | 10 Years                    |
| Spare Parts & Labour                                        | 1 Year                      |
| Please refer to Warranty Page for full Terms and Conditions |                             |