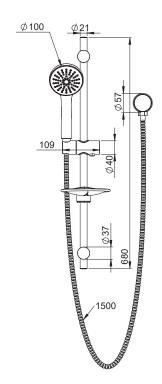

| 0 - 60°C                    |
| Suitable for Storage Tank Hot Water                         | Yes                         |
| Suitable for Continuous Flow Hot Water                      | Yes                         |
| Suitable for Gravity Feed Hot Water                         | No                          |
| Standard                                                    | AS/NZS 3662                 |
| WARRANTY                                                    |                             |
| Warranty - Domestic Use                                     | 10 Years                    |
| Spare Parts & Labour                                        | 1 Year                      |
| Please refer to Warranty Page for full Terms and Conditions |                             |











Dimensions are nominal measurements only.