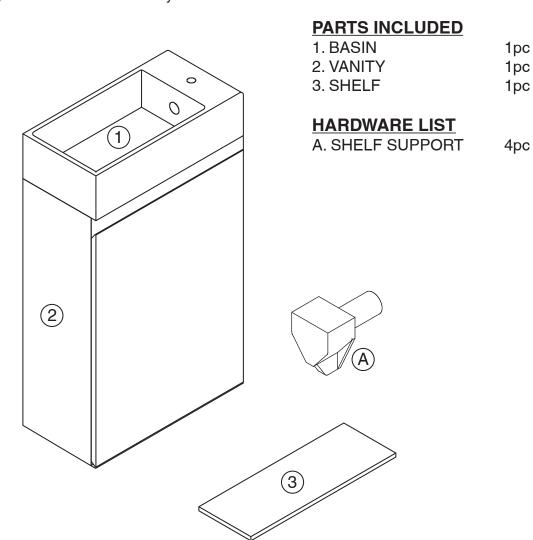

#### FOR ASSEMBLY:

- First, check the content to make sure the nothing is missing
- Sort out the parts and fittings as shown
- Assemble product step by step
- It is preferable to rest the product on a soft surface to avoid damage during assembly
- Do not overtighten screws and fittings
- Re-tighten all screws and fittings periodically
- · You will need a Phillips Screwdriver to complete this assembly