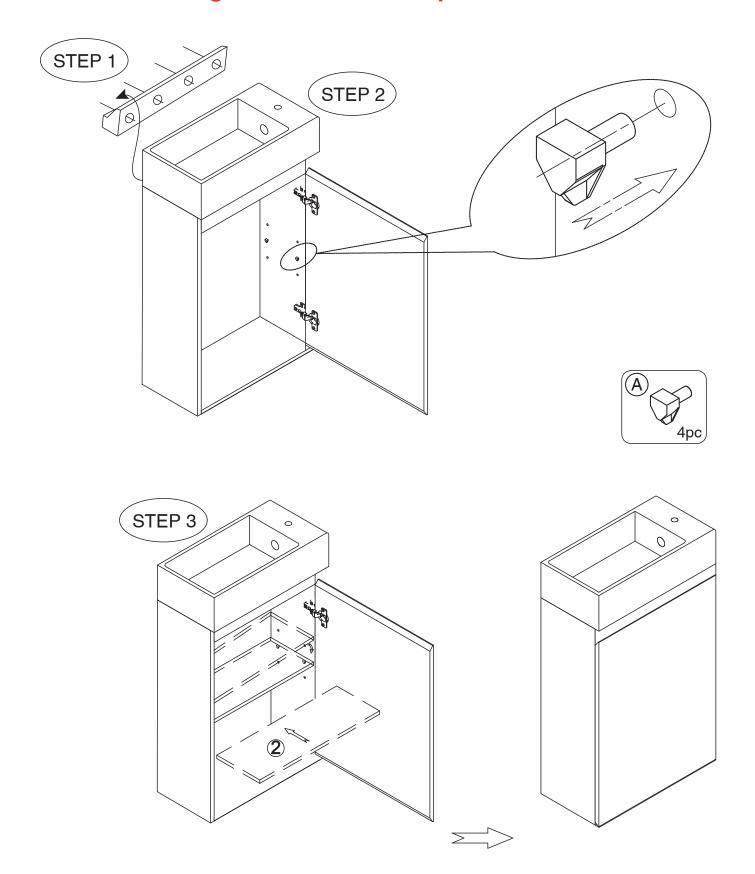

#### FOR ASSEMBLY:

- First, check the content to make sure the nothing is missing
- Sort out the parts and fittings as shown
- Assemble product step by step
- It is preferable to rest the product on a soft surface to avoid damage during assembly
- Do not overtighten screws and fittings
- Re-tighten all screws and fittings periodically
- · You will need a Phillips Screwdriver to complete this assembly

## **INSTALLATION INSTRUCTIONS:**

1. Ensure wall is vertical and plumb. Measure and mark out position of vanity wall mount fixing and screw fixing to wall.

Critical: Ensure wall mount fixing is level before fitting vanity unit. If fixing to timber framed cavity walls or partitioning, care should be taken to ensure the wall is suitably reinforced to support the vanity unit

- 2. Rough in plumbing waste and water hot/cold supply locations for basin in wall and vanity unit
- 3. Lift vanity into position onto wall mount fixing and locate basin onto vanity top. Locate fasteners for basin in wall. Seal basin to vanity with flexible waterproof sealant and fix basin with fasteners to wall
- 4. External edges, where vanity meets wall, should be sealed using flexible waterproof sealant
- 5. All final door and drawer adjustments are the responsibility of the installer at the time of installation