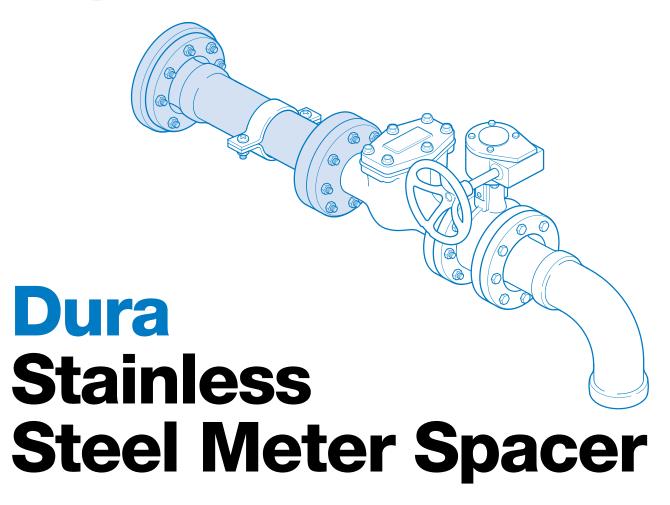

Dura Stainless Steel Meter Spacer are manufactured using 316 Watermarked Stainless steel pipe with integral floating flanges of any pattern.

Dura Stainless Steel Meter Spacers will save you time on installation as there is no need weld copper spaces. This in turn will save you time and money.

With custom lengths available you can get a set up to conform with any water authorities meter set up, as well as eliminating on site welding.

## Manufactured to suit your length & flange requirements

Prefabricated complete with floating flange connections:

- Reduces the need for costly site assembly
- Compact installation for limited spaces
- Easy pipe connection alignment

High strength stainless steel one-piece pipe (316 grade)

- Seamed pipe, no welds
- · Light weight, corrosion resistant
- No need for expensive stainless flanges

#### Multiple end connections available:

- Integral flanges for all pipe specifications
- Combination of flange ends
- Roll grooved ends available