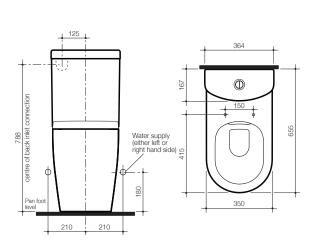

| SPECIFICATIONS     | 6                                                                                                                                                                                                             |
|--------------------|---------------------------------------------------------------------------------------------------------------------------------------------------------------------------------------------------------------|
| Recommended use    | Domestic, hotel and commercial                                                                                                                                                                                |
| Material           | Pan: Vitreous china<br>Cistern: Vitreous china<br>Seat: Thermoset                                                                                                                                             |
| Colour             | White                                                                                                                                                                                                         |
| Weight             | Pan: 35 kg<br>Cistern: 16 kg                                                                                                                                                                                  |
| Water inlet        | Bottom inlet and back entry versions available                                                                                                                                                                |
| Inlet valve        | Suitable for dynamic flow pressures of 30 kPa to 1000 kPa.                                                                                                                                                    |
| Bowl configuration | Universal trap for S or P trap installations                                                                                                                                                                  |
| Rim configuration  | Rimless                                                                                                                                                                                                       |
| Seat               | Arc soft close quick release thermoset toilet seat                                                                                                                                                            |
| Cistern fixing     | Cistern is fixed directly to the pan with a robust concealed base fixing system without the need for wall fixing.                                                                                             |
| Pan fixing         | Pan can be bedded to the floor with a sand cement mixture, or bedded with an acetic cured silicone sealant and fixed with the D82 Concealed Fixing Bracket, corrosion resistant screws and pan guard washers. |

## INSTALLATION INSTRUCTIONS

Note: All height dimensions to underside of pan, make allowance for bedding.

**Bedding:** The pan should be bedded to the floor with a sand cement mixture of 3:1 to a depth of 60mm. Do not use lime or fast drying cement in the bedding mixture. When bedded the back of the foot of the pan should be approximately 10mm above the finished floor.

**Screw fixing:** The pan should be bedded with an acetic cured silicone sealant and fixed to the floor using the supplied D82 Concealed Fixing Bracket.