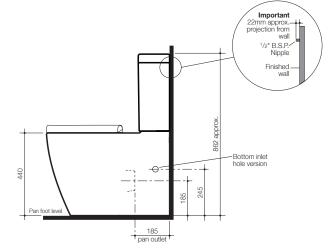

| SPECIFICATIONS     | 6                                                                                                                                                                                                             |
|--------------------|---------------------------------------------------------------------------------------------------------------------------------------------------------------------------------------------------------------|
| Recommended use    | Domestic, hotel and commercial                                                                                                                                                                                |
| Material           | Pan: Vitreous china<br>Cistern: Vitreous china<br>Seat: Thermoset                                                                                                                                             |
| Colour             | White                                                                                                                                                                                                         |
| Weight             | Pan: 35 kg<br>Cistern: 16 kg                                                                                                                                                                                  |
| Water inlet        | Bottom inlet and back entry versions available                                                                                                                                                                |
| Inlet valve        | Suitable for dynamic flow pressures of 30 kPa to 1000 kPa.                                                                                                                                                    |
| Bowl configuration | Universal trap for S or P trap installations                                                                                                                                                                  |
| Rim configuration  | Rimless                                                                                                                                                                                                       |
| Seat               | Arc soft close quick release thermoset toilet seat                                                                                                                                                            |
| Cistern fixing     | Cistern is fixed directly to the pan with a robust concealed base fixing system without the need for wall fixing.                                                                                             |
| Pan fixing         | Pan can be bedded to the floor with a sand cement mixture, or bedded with an acetic cured silicone sealant and fixed with the D82 Concealed Fixing Bracket, corrosion resistant screws and pan guard washers. |

## INSTALLATION INSTRUCTIONS

Note: All height dimensions to underside of pan, make allowance for bedding.

**Bedding:** The pan should be bedded to the floor with a sand cement mixture of 3:1 to a depth of 60mm. Do not use lime or fast drying cement in the bedding mixture. When bedded the back of the foot of the pan should be approximately 10mm above the finished floor.

**Screw fixing:** The pan should be bedded with an acetic cured silicone sealant and fixed to the floor using the supplied D82 Concealed Fixing Bracket.