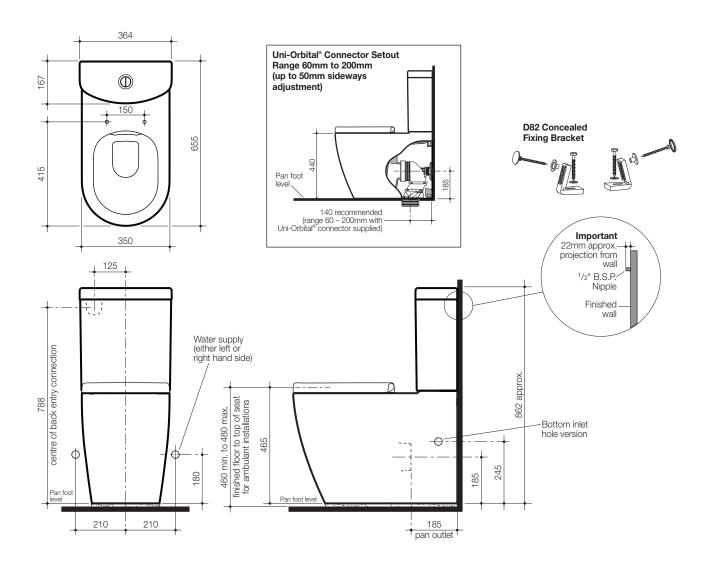

| SPECIFICATIONS     | 6                                                                                                                                                                                                             |
|--------------------|---------------------------------------------------------------------------------------------------------------------------------------------------------------------------------------------------------------|
| Recommended use    | Domestic, hotel and commercial                                                                                                                                                                                |
| Material           | Pan: Vitreous china<br>Cistern: Vitreous china<br>Seat: Thermoset                                                                                                                                             |
| Colour             | White                                                                                                                                                                                                         |
| Weight             | Pan: 35 kg<br>Cistern: 16 kg                                                                                                                                                                                  |
| Water inlet        | Bottom inlet and back entry versions available                                                                                                                                                                |
| Inlet valve        | Suitable for dynamic flow pressures of 30 kPa to 1000 kPa.                                                                                                                                                    |
| Bowl configuration | Universal trap for S or P trap installations                                                                                                                                                                  |
| Rim configuration  | Rimless                                                                                                                                                                                                       |
| Seat               | Arc soft close quick release thermoset toilet seat                                                                                                                                                            |
| Cistern fixing     | Cistern is fixed directly to the pan with a robust concealed base fixing system without the need for wall fixing.                                                                                             |
| Pan fixing         | Pan can be bedded to the floor with a sand cement mixture, or bedded with an acetic cured silicone sealant and fixed with the D82 Concealed Fixing Bracket, corrosion resistant screws and pan guard washers. |

## INSTALLATION INSTRUCTIONS

Note: All height dimensions to underside of pan, make allowance for bedding.

**Bedding:** The pan should be bedded to the floor with a sand cement mixture of 3:1 to a depth of 60mm. Do not use lime or fast drying cement in the bedding mixture. When bedded the back of the foot of the pan should be approximately 10mm above the finished floor.

**Screw fixing:** The pan should be bedded with an acetic cured silicone sealant and fixed to the floor using the supplied D82 Concealed Fixing Bracket.