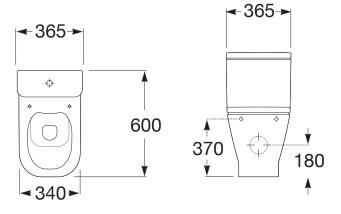

## The Gap Rimless Close Coupled Back to Wall Bottom Inlet Toilet Suite Soft Close Quick Release Seat White (4\*)

| SPECIFICATIONS                                              |                                                                                            |
|-------------------------------------------------------------|--------------------------------------------------------------------------------------------|
| Recommended Use                                             | Domestic, Hotel & Commercial                                                               |
| Material                                                    | Vitreous China                                                                             |
| Colour                                                      | White                                                                                      |
| Weight of Pan                                               | 30 kg                                                                                      |
| Weight of Cistern                                           | 11 kg                                                                                      |
| Water Inlet Position                                        | Bottom Inlet (Reversible right or left)                                                    |
| Inlet Valve Pressure Rating                                 | 500kPa                                                                                     |
| Pan Fixing                                                  | Pan requires to be fitted to a<br>noggin inside the wall (Pan Wall<br>fixing kit supplied) |
| Toilet Seat                                                 | Soft Close Quick Release                                                                   |
| Rim Configuration                                           | Rimless                                                                                    |
| Outlet Type                                                 | Universal S & P                                                                            |
| S Trap Setout                                               | 95-165mm                                                                                   |
| P Trap Setout                                               | 180mm                                                                                      |
| WARRANTY                                                    |                                                                                            |
| Warranty - Domestic Use                                     | 15 Years                                                                                   |
| Spare Parts & Labour                                        | 12 Months                                                                                  |
| Please refer to Warranty Page for full Terms and Conditions |                                                                                            |