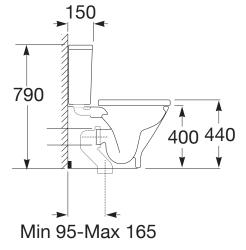

## The Gap Rimless Close Coupled Back to Wall Bottom Inlet Toilet Suite Soft Close Quick Release Seat White (4\*)

| SPECIFICATIONS                                              |                                                                                            |
|-------------------------------------------------------------|--------------------------------------------------------------------------------------------|
| Recommended Use                                             | Domestic, Hotel & Commercial                                                               |
| Material                                                    | Vitreous China                                                                             |
| Colour                                                      | White                                                                                      |
| Weight of Pan                                               | 30 kg                                                                                      |
| Weight of Cistern                                           | 11 kg                                                                                      |
| Water Inlet Position                                        | Bottom Inlet (Reversible right or left)                                                    |
| Inlet Valve Pressure Rating                                 | 500kPa                                                                                     |
| Pan Fixing                                                  | Pan requires to be fitted to a<br>noggin inside the wall (Pan Wall<br>fixing kit supplied) |
| Toilet Seat                                                 | Soft Close Quick Release                                                                   |
| Rim Configuration                                           | Rimless                                                                                    |
| Outlet Type                                                 | Universal S & P                                                                            |
| S Trap Setout                                               | 95-165mm                                                                                   |
| P Trap Setout                                               | 180mm                                                                                      |
| WARRANTY                                                    |                                                                                            |
| Warranty - Domestic Use                                     | 15 Years                                                                                   |
| Spare Parts & Labour                                        | 12 Months                                                                                  |
| Please refer to Warranty Page for full Terms and Conditions |                                                                                            |