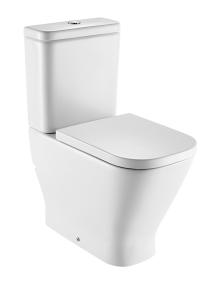

## The Gap Rimless Close Coupled Back to Wall Bottom Inlet Toilet Suite Soft Close Quick Release Seat White (4\*)

| SPECIFICATIONS                                              |                                                                                            |
|-------------------------------------------------------------|--------------------------------------------------------------------------------------------|
| Recommended Use                                             | Domestic, Hotel & Commercial                                                               |
| Material                                                    | Vitreous China                                                                             |
| Colour                                                      | White                                                                                      |
| Weight of Pan                                               | 30 kg                                                                                      |
| Weight of Cistern                                           | 11 kg                                                                                      |
| Water Inlet Position                                        | Bottom Inlet (Reversible right or left)                                                    |
| Inlet Valve Pressure Rating                                 | 500kPa                                                                                     |
| Pan Fixing                                                  | Pan requires to be fitted to a<br>noggin inside the wall (Pan Wall<br>fixing kit supplied) |
| Toilet Seat                                                 | Soft Close Quick Release                                                                   |
| Rim Configuration                                           | Rimless                                                                                    |
| Outlet Type                                                 | Universal S & P                                                                            |
| S Trap Setout                                               | 95-165mm                                                                                   |
| P Trap Setout                                               | 180mm                                                                                      |
| WARRANTY                                                    |                                                                                            |
| Warranty - Domestic Use                                     | 15 Years                                                                                   |
| Spare Parts & Labour                                        | 12 Months                                                                                  |
| Please refer to Warranty Page for full Terms and Conditions |                                                                                            |