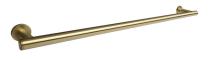

### **Mizu Drift Accessories Brushed Gold**

Robe Hook 2202624

Single Towel Rail 700mm 2202622 Double Towel Rail 700mm 2202623

Towel Rack 530mm 2202627

| SPECIFICATIONS                                              |                             |
|-------------------------------------------------------------|-----------------------------|
| Recommended Use                                             | Domestic, Commercial, Hotel |
| Colour                                                      | Brushed Gold                |
| WARRANTY                                                    |                             |
| Warranty - Domestic Use                                     | 10 Years                    |
| Parts Replacement Only                                      | 12 Months                   |
| Please refer to Warranty Page for full Terms and Conditions |                             |