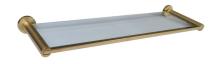

Rail 700mm 2202623

Towel Rack 530mm 2202627

| SPECIFICATIONS                                              |                             |
|-------------------------------------------------------------|-----------------------------|
| Recommended Use                                             | Domestic, Commercial, Hotel |
| Colour                                                      | Brushed Gold                |
| WARRANTY                                                    |                             |
| Warranty - Domestic Use                                     | 10 Years                    |
| Parts Replacement Only                                      | 12 Months                   |
| Please refer to Warranty Page for full Terms and Conditions |                             |



Glass Shelf 2202628

#### NOTE:

Wall materials vary. The accessory fixing kit supplied is suited for solid wall fixing. For timber framed walls, please ensure the accessory is fixed to a stud/noggin behind the wall. Where stud/noggin is not available, please use suitable hollow wall fixing.

#### **CLEANING RECOMMENDATIONS:**

We recommend the use of soapy water or approved cleaners. This product should not be cleaned with abrasive materials. Damage caused by any improper treatment is not covered by the product warranty. Refer to Warranty Conditions

Disclaimer: Products in this specification manual must by regulation be installed by licensed and registered trade people. The manufacturer/distributor reserves the right to vary specifications or delete models from their range without prio