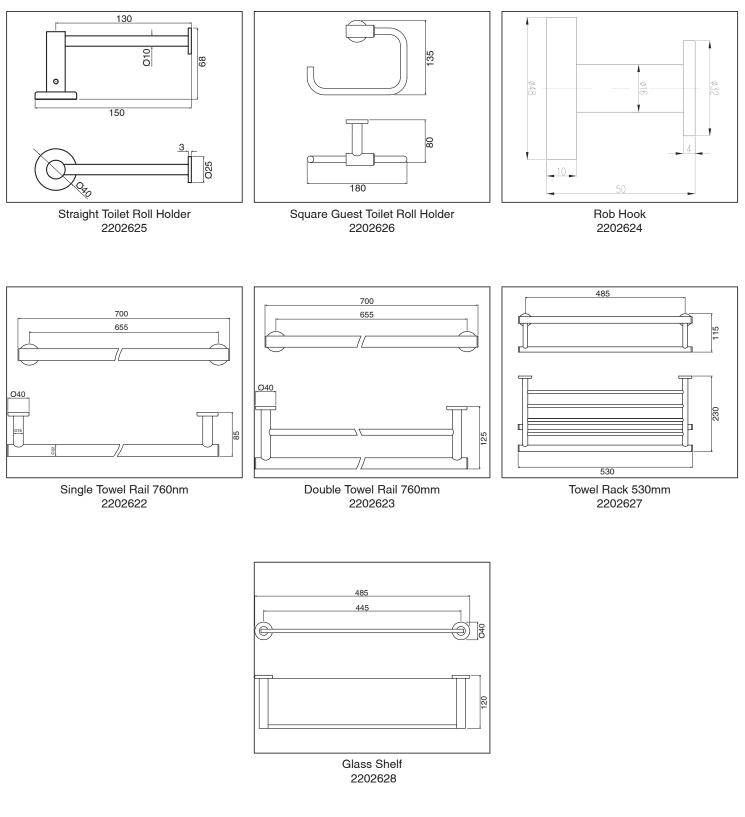

### **Mizu Drift Accessories Brushed Gold**

Robe Hook 2202624

Single Towel Rail 700mm 2202622 Double Towel Rail 700mm 2202623

Towel Rack 530mm 2202627

| SPECIFICATIONS                                              |                             |
|-------------------------------------------------------------|-----------------------------|
| Recommended Use                                             | Domestic, Commercial, Hotel |
| Colour                                                      | Brushed Gold                |
| WARRANTY                                                    |                             |
| Warranty - Domestic Use                                     | 10 Years                    |
| Parts Replacement Only                                      | 12 Months                   |
| Please refer to Warranty Page for full Terms and Conditions |                             |

Glass Shelf 2202628

### **Mizu Drift Accessories Brushed Gold**

Dimensions are nominal measurements only.

Please ensure a copy of the installation instructions is left with the end user for future reference