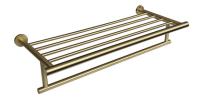

### **Mizu Drift Accessories Brushed Gold**

Robe Hook 2202624

Single Towel Rail 700mm 2202622 Double Towel Rail 700mm 2202623

Towel Rack 530mm 2202627

| SPECIFICATIONS                                              |                             |
|-------------------------------------------------------------|-----------------------------|
| Recommended Use                                             | Domestic, Commercial, Hotel |
| Colour                                                      | Brushed Gold                |
| WARRANTY                                                    |                             |
| Warranty - Domestic Use                                     | 10 Years                    |
| Parts Replacement Only                                      | 12 Months                   |
| Please refer to Warranty Page for full Terms and Conditions |                             |