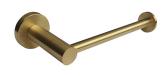

### **Mizu Drift Accessories Brushed Gold**

Robe Hook 2202624

Single Towel Rail 700mm 2202622 Double Towel Rail 700mm 2202623

Towel Rack 530mm 2202627

| SPECIFICATIONS                                              |                             |
|-------------------------------------------------------------|-----------------------------|
| Recommended Use                                             | Domestic, Commercial, Hotel |
| Colour                                                      | Brushed Gold                |
| WARRANTY                                                    |                             |
| Warranty - Domestic Use                                     | 10 Years                    |
| Parts Replacement Only                                      | 12 Months                   |
| Please refer to Warranty Page for full Terms and Conditions |                             |