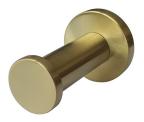

### **Mizu Drift Accessories Brushed Gold**

Robe Hook 2202624

Single Towel Rail 700mm 2202622 Double Towel Rail 700mm 2202623

Towel Rack 530mm 2202627

| SPECIFICATIONS                                              |                             |
|-------------------------------------------------------------|-----------------------------|
| Recommended Use                                             | Domestic, Commercial, Hotel |
| Colour                                                      | Brushed Gold                |
| WARRANTY                                                    |                             |
| Warranty - Domestic Use                                     | 10 Years                    |
| Parts Replacement Only                                      | 12 Months                   |
| Please refer to Warranty Page for full Terms and Conditions |                             |