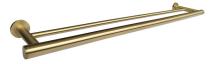

### **Mizu Drift Accessories Brushed Gold**

Robe Hook 2202624

Single Towel Rail 700mm 2202622 Double Towel Rail 700mm 2202623

Towel Rack 530mm 2202627

| SPECIFICATIONS                                              |                             |
|-------------------------------------------------------------|-----------------------------|
| Recommended Use                                             | Domestic, Commercial, Hotel |
| Colour                                                      | Brushed Gold                |
| WARRANTY                                                    |                             |
| Warranty - Domestic Use                                     | 10 Years                    |
| Parts Replacement Only                                      | 12 Months                   |
| Please refer to Warranty Page for full Terms and Conditions |                             |