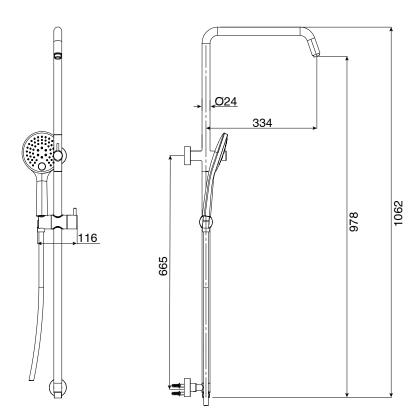

## Mizu Drift Twin Rail Shower and 120mm Handshower Only with Top Rail Water Inlet Chrome (3 Star)

Dimensions are nominal measurements only.