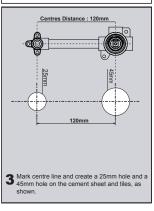

all pipe work prior to installation.

- If the water temperature exceeds 75°C an approved tempering valve must be fitted.

- Installation should comply with Australian standard AS3500.1 or relevant local authority requirements.

Failure to comply with the above may void all warranties.

## Maintenance and Care

Maintenance and Care
Chrome plated surfaces should be cleaned with mild liquid
detergent or soap and water. Do not use cream cleaners, as
they are abrasive. Use of unsuitable cleaning agents may
damage the surface. Any damage caused in this way will
not be covered by warranty.

#### Guarantee

This product is guaranteed against faulty workmanship and materials for 1 year from the date of purchase. Installation must be done by a licensed plumber or this guarantee will be















reece