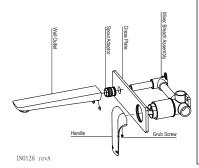

Flush out all pipe work prior to installation.

- If the water temperature exceeds 75°C an approved tempering valve must be fitted.

- Installation should comply with Australian standard AS3500.1 or relevant local authority requirements.

Failure to comply with the above may void all warranties.

## Maintenance and Care

Maintenance and Care
Chrome plated surfaces should be cleaned with mild liquid
detergent or soap and water. Do not use cream cleaners, as
they are abrasive. Use of unsuitable cleaning agents may
damage the surface. Any damage caused in this way will
not be covered by warranty.

#### Guarantee

This product is guaranteed against faulty workmanship and materials for 1 year from the date of purchase. Installation must be done by a licensed plumber or this guarantee will be















reece