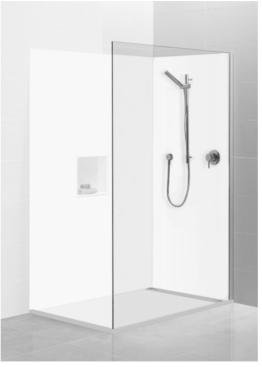

# Glacier 2 Sided Fixed Panel Shower System 1200 x 900

**LH BASE** 

**SCREEN OPTIONS** 

**RH BASE** 

**SCREEN OPTIONS** 

# Glacier 2 Sided Fixed Panel Shower System 1200 x 1000

**LH BASE** 

**SCREEN OPTIONS** 

**RH BASE** 

**SCREEN OPTIONS** 

# Glacier 2 Sided Fixed Panel Shower System 1400 x 1000

**LH BASE** 

**SCREEN OPTIONS** 

**RH BASE** 

**SCREEN OPTIONS** 