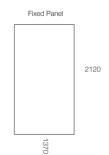

# Glacier 2 Sided Fixed Panel Shower System 1400 x 1000

**LH BASE** 

**SCREEN OPTIONS** 

**RH BASE** 

**SCREEN OPTIONS** 