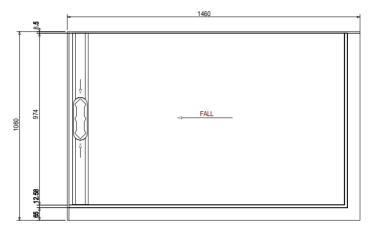

# Glacier 2 Sided Fixed Panel Shower System 1400 x 1000

**LH BASE** 

**SCREEN OPTIONS** 

**RH BASE** 

**SCREEN OPTIONS** 