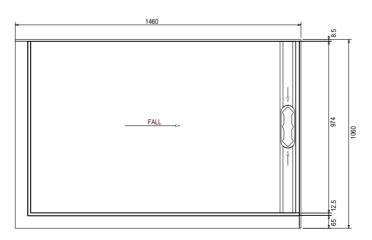

# Glacier 2 Sided Fixed Panel Shower System 1400 x 1000

**LH BASE** 

**SCREEN OPTIONS** 

**RH BASE** 

**SCREEN OPTIONS** 