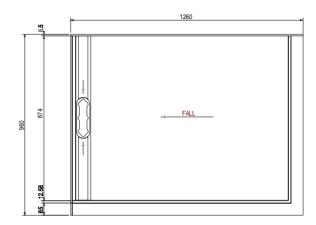

# Glacier 2 Sided Fixed Panel Shower System 1200 x 1000

**LH BASE** 

**SCREEN OPTIONS** 

**RH BASE** 

**SCREEN OPTIONS** 