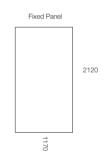

# Glacier 2 Sided Fixed Panel Shower System 1200 x 1000

**LH BASE** 

**SCREEN OPTIONS** 

**RH BASE** 

**SCREEN OPTIONS** 