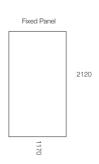

# Glacier 2 Sided Fixed Panel Shower System 1200 x 900

**LH BASE** 

**SCREEN OPTIONS** 

**RH BASE** 

**SCREEN OPTIONS** 

# Glacier 2 Sided Fixed Panel Shower System 1200 x 1000

**LH BASE** 

**SCREEN OPTIONS** 

**RH BASE** 

**SCREEN OPTIONS** 

# Glacier 2 Sided Fixed Panel Shower System 1400 x 1000

**LH BASE** 

**SCREEN OPTIONS** 

**RH BASE** 

**SCREEN OPTIONS** 