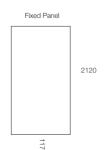

# Glacier 2 Sided Fixed Panel Shower System 1200 x 1000

**LH BASE** 

**SCREEN OPTIONS** 

**RH BASE** 

**SCREEN OPTIONS** 