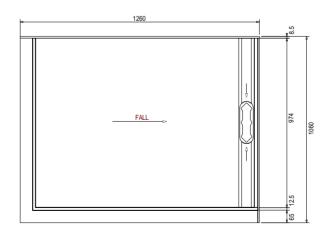

# Glacier 2 Sided Fixed Panel Shower System 1200 x 1000

**LH BASE** 

**SCREEN OPTIONS** 

**RH BASE** 

**SCREEN OPTIONS** 