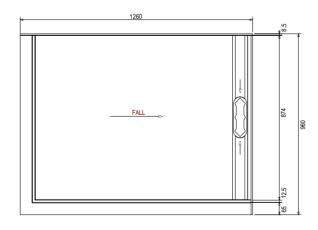

# Glacier 2 Sided Fixed Panel Shower System 1200 x 1000

**LH BASE** 

**SCREEN OPTIONS** 

**RH BASE** 

**SCREEN OPTIONS** 