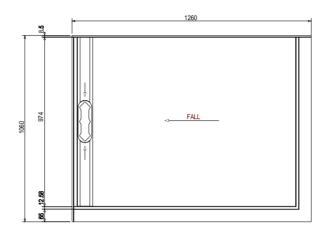

# Glacier 2 Sided Fixed Panel Shower System 1200 x 900

**LH BASE** 

**SCREEN OPTIONS** 

**RH BASE** 

**SCREEN OPTIONS** 

# Glacier 2 Sided Fixed Panel Shower System 1200 x 1000

**LH BASE** 

**SCREEN OPTIONS** 

**RH BASE** 

**SCREEN OPTIONS** 

# Glacier 2 Sided Fixed Panel Shower System 1400 x 1000

**LH BASE** 

**SCREEN OPTIONS** 

**RH BASE** 

**SCREEN OPTIONS** 