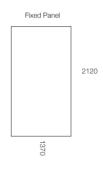

# Glacier 2 Sided Fixed Panel Shower System 1400 x 1000

**LH BASE** 

**SCREEN OPTIONS** 

**RH BASE** 

**SCREEN OPTIONS** 