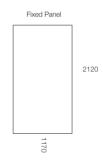

# Glacier 2 Sided Fixed Panel Shower System 1200 x 900

**LH BASE** 

**SCREEN OPTIONS** 

**RH BASE** 

**SCREEN OPTIONS** 

# Glacier 2 Sided Fixed Panel Shower System 1200 x 1000

**LH BASE** 

**SCREEN OPTIONS** 

**RH BASE** 

**SCREEN OPTIONS** 

# Glacier 2 Sided Fixed Panel Shower System 1400 x 1000

**LH BASE** 

**SCREEN OPTIONS** 

**RH BASE** 

**SCREEN OPTIONS** 