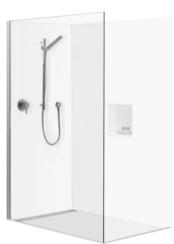

# Glacier 2 Sided Fixed Panel Shower System 1200 x 900

**LH BASE** 

**SCREEN OPTIONS** 

**RH BASE** 

**SCREEN OPTIONS** 

# Glacier 2 Sided Fixed Panel Shower System 1200 x 1000

**LH BASE** 

**SCREEN OPTIONS** 

**RH BASE** 

**SCREEN OPTIONS** 

# Glacier 2 Sided Fixed Panel Shower System 1400 x 1000

**LH BASE** 

**SCREEN OPTIONS** 

**RH BASE** 

**SCREEN OPTIONS** 