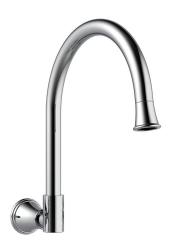

## **Posh Canterbury Wall Sink Outlet**

| SPECIFICATIONS                                              |                                |
|-------------------------------------------------------------|--------------------------------|
| Recommended Use                                             | Domestic, hotel and commercial |
| Colour                                                      | Chrome                         |
| Material                                                    | Brass - DR                     |
| Recommended Pressure Range                                  | 150 - 500 kPa                  |
| Max Continuous Working Pressure                             | 500 kPa                        |
| Max Continuous Working Temperature                          | 80 deg C                       |
| Suitable for Storage Tank Hot Water                         | Yes                            |
| Suitable for Continuous Flow Hot Water                      | Yes                            |
| Suitable for Gravity Feed Hot Water                         | No                             |
| WARRANTY                                                    |                                |
| Warranty - Domestic Use                                     | 10 Years                       |
| Spare Parts & Labour                                        | 12 Months                      |
| Please refer to Warranty Page for full Terms and Conditions |                                |