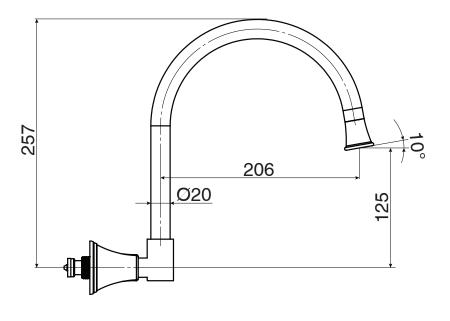

|
| Max Continuous Working Temperature                          | 80 deg C                       |
| Suitable for Storage Tank Hot Water                         | Yes                            |
| Suitable for Continuous Flow Hot Water                      | Yes                            |
| Suitable for Gravity Feed Hot Water                         | No                             |
| WARRANTY                                                    |                                |
| Warranty - Domestic Use                                     | 10 Years                       |
| Spare Parts & Labour                                        | 12 Months                      |
| Please refer to Warranty Page for full Terms and Conditions |                                |











Dimensions are nominal measurements only.

## **CLEANING RECOMMENDATIONS:**

We recommend the use of soapy water or approved cleaners. This product should not be cleaned with abrasive materials. Damage caused by any improper treatment is not covered by the product warranty. Refer to Warranty Conditions