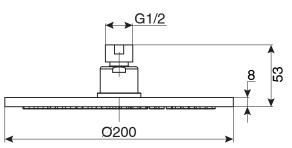

## Mizu Drift Overhead Shower 200mm (3\*)

| Recommended Use                                             | Domestic, hotel and commercial                     |
|-------------------------------------------------------------|----------------------------------------------------|
| Colour                                                      | Chrome, Matte Black, Brushed Nickel, Brushed Gold. |
| Material                                                    | Brass                                              |
| Recommended Pressure Range                                  | 150 - 500 kPa                                      |
| Max Continuous Working Pressure                             | 500 kPa                                            |
| Max Continuous Working Temperature                          | 60 deg C                                           |
| Suitable for Storage Tank Hot Water                         | Yes                                                |
| Suitable for Continuous Flow Hot Water                      | Yes                                                |
| Suitable for Gravity Feed Hot Water                         | No                                                 |
| WARRANTY                                                    |                                                    |
| Warranty - Domestic Use                                     | 10 Years                                           |
| Spare Parts & Labour                                        | 12 Months                                          |
| Please refer to Warranty Page for full Terms and Conditions |                                                    |
|                                                             |                                                    |

Disclaimer: Products in this specification manual must by regulation be installed by licensed and registered trade people. The manufacturer/distributor reserves the right to vary specifications or delete models from their range without prior notification. Dimensions are nominal measurements only. Dimensions and set-outs listed are correct at time of publication however the manufacturer/distributor takes no responsibility for printing errors. Published 06/12/2018