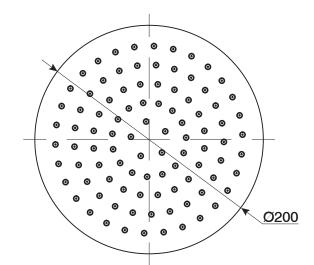

## Mizu Drift Overhead Shower 200mm (3\*)

| Recommended Use                                             | Domestic, hotel and commercial                     |
|-------------------------------------------------------------|----------------------------------------------------|
| Colour                                                      | Chrome, Matte Black, Brushed Nickel, Brushed Gold. |
| Material                                                    | Brass                                              |
| Recommended Pressure Range                                  | 150 - 500 kPa                                      |
| Max Continuous Working Pressure                             | 500 kPa                                            |
| Max Continuous Working Temperature                          | 60 deg C                                           |
| Suitable for Storage Tank Hot Water                         | Yes                                                |
| Suitable for Continuous Flow Hot Water                      | Yes                                                |
| Suitable for Gravity Feed Hot Water                         | No                                                 |
| WARRANTY                                                    |                                                    |
| Warranty - Domestic Use                                     | 10 Years                                           |
| Spare Parts & Labour                                        | 12 Months                                          |
| Please refer to Warranty Page for full Terms and Conditions |                                                    |
|                                                             |                                                    |