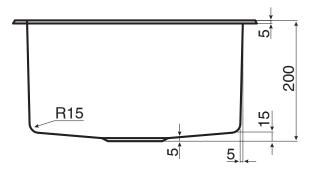

## AFA Exact Single Bowl Inset/Undermount Sink No Taphole 404mm Stainless Steel

| SPECIFICATIONS                                              |                              |
|-------------------------------------------------------------|------------------------------|
| Recommended Use                                             | Domestic, Hotel & Commercial |
| Material                                                    | Stainless Steel              |
| Chromium - Nickel Content                                   | 18% Chromium<br>8% Nickel    |
| Gauge                                                       | 1.2 - 1.5mm                  |
| Sink Formation                                              | Pressed 1 Piece              |
| Bowl Capacity                                               | 28.5 Litres                  |
| Waste Type                                                  | Basket                       |
| Waste Size                                                  | 90mm                         |
| Waste Position                                              | Rear                         |
| Taphole Configuration                                       | No Taphole                   |
| Overflow Configuration                                      | No Overflow                  |
| Sound Deadening Pads                                        | Yes                          |
| Clipping System                                             | Yes                          |
| WARRANTY                                                    |                              |
| Warranty - Domestic Use                                     | 30 Years                     |
| Spare Parts & Labour                                        | 12 Months                    |
| Please refer to Warranty Page for full Terms and Conditions |                              |

Sinks must be installed using a cutout template. No responsibility will be taken for damage that occurs where a template has not been used.

Dimensions are nominal measurements only.

Disclaimer: Products in this specification manual must by regulation be installed by licensed and registered trade people. The manufacturer/distributor reserves the right to vary specifications or delete models from their range without prior notification. Dimensions are nominal measurements only. Dimensions and set-outs isted are correct at time of publication however the manufacturer/distributor takes no responsibility for printing errors.