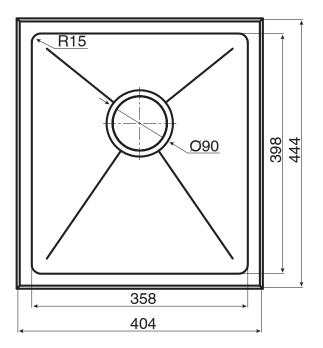

## AFA Exact Single Bowl Inset/Undermount Sink No Taphole 404mm Stainless Steel

| SPECIFICATIONS                                              |                              |
|-------------------------------------------------------------|------------------------------|
| Recommended Use                                             | Domestic, Hotel & Commercial |
| Material                                                    | Stainless Steel              |
| Chromium - Nickel Content                                   | 18% Chromium<br>8% Nickel    |
| Gauge                                                       | 1.2 - 1.5mm                  |
| Sink Formation                                              | Pressed 1 Piece              |
| Bowl Capacity                                               | 28.5 Litres                  |
| Waste Type                                                  | Basket                       |
| Waste Size                                                  | 90mm                         |
| Waste Position                                              | Rear                         |
| Taphole Configuration                                       | No Taphole                   |
| Overflow Configuration                                      | No Overflow                  |
| Sound Deadening Pads                                        | Yes                          |
| Clipping System                                             | Yes                          |
| WARRANTY                                                    |                              |
| Warranty - Domestic Use                                     | 30 Years                     |
| Spare Parts & Labour                                        | 12 Months                    |
| Please refer to Warranty Page for full Terms and Conditions |                              |

Sinks must be installed using a cutout template. No responsibility will be taken for damage that occurs where a template has not been used.

Dimensions are nominal measurements only.

Disclaimer: Products in this specification manual must by regulation be installed by licensed and registered trade people. The manufacturer/distributor reserves the right to vary specifications or delete models from their range without prior notification. Dimensions are nominal measurements only. Dimensions and set-outs isted are correct at time of publication however the manufacturer/distributor takes no responsibility for printing errors.