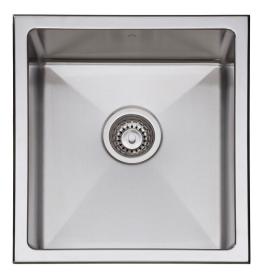

## AFA Exact Single Bowl Inset/Undermount Sink No Taphole 404mm Stainless Steel

| SPECIFICATIONS                                              |                              |
|-------------------------------------------------------------|------------------------------|
| Recommended Use                                             | Domestic, Hotel & Commercial |
| Material                                                    | Stainless Steel              |
| Chromium - Nickel Content                                   | 18% Chromium<br>8% Nickel    |
| Gauge                                                       | 1.2 - 1.5mm                  |
| Sink Formation                                              | Pressed 1 Piece              |
| Bowl Capacity                                               | 28.5 Litres                  |
| Waste Type                                                  | Basket                       |
| Waste Size                                                  | 90mm                         |
| Waste Position                                              | Rear                         |
| Taphole Configuration                                       | No Taphole                   |
| Overflow Configuration                                      | No Overflow                  |
| Sound Deadening Pads                                        | Yes                          |
| Clipping System                                             | Yes                          |
| WARRANTY                                                    |                              |
| Warranty - Domestic Use                                     | 30 Years                     |
| Spare Parts & Labour                                        | 12 Months                    |
| Please refer to Warranty Page for full Terms and Conditions |                              |