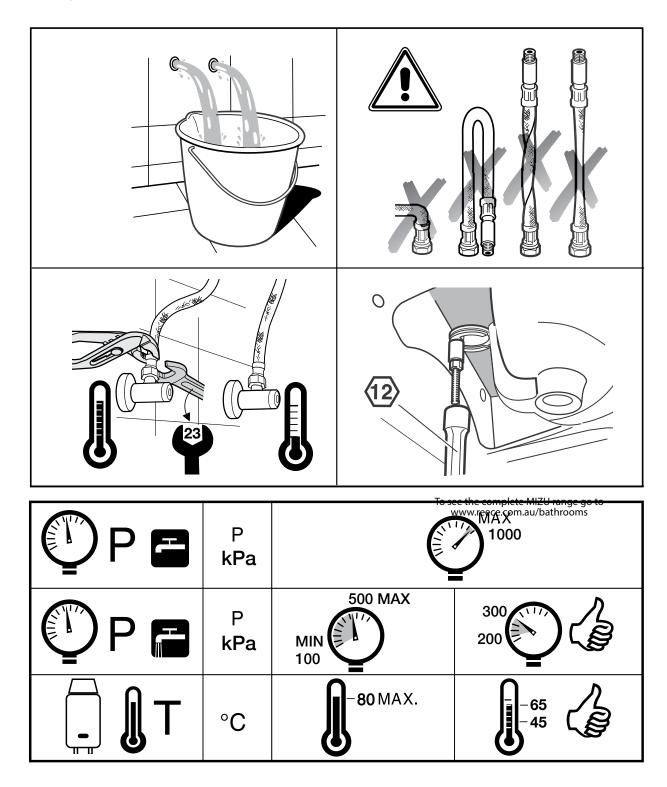

### **INSTALLATION INSTRUCTIONS**

#### **Important Note**

Mixer must be installed to the requirements of AS/NZS 3500 by a qualified plumber. Your mixer comes to you already factory assembled and tested. We do not recommend the dismantling of any internal part of the mixer. The mixers are factory tested and sealed so as to give the best performance.

Plumbers, please ensure a copy of the installation instructions is left with the end user for future reference

## **INSTALLATION INSTRUCTIONS**