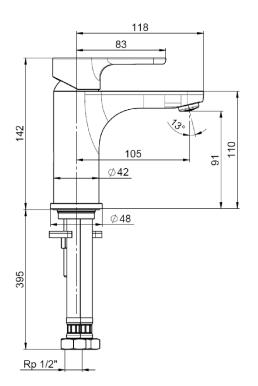

| SPECIFICATIONS              |                                                               |
|-----------------------------|---------------------------------------------------------------|
| Recommended use             | Domestic, hotel and commercial                                |
| Colour availability         | Chrome                                                        |
| Pressure rating             | Maximum continuous operating pressure 1000kPa.                |
|                             | For best performance and longer life we recommend 150-500kPa. |
|                             | Hot and cold water inlet pressure should be equal.            |
| Temperature rating          | Maximum continuous working temperature 80°C                   |
| Suitable Hot Water<br>Units | Storage tank: Yes                                             |
|                             | Continuous Flow: Yes                                          |
|                             | Gravity Feed: Not suitable                                    |
| Water Efficiency            | 4 Star, 7.5 L/min                                             |
| Standards                   | AS/NZS 3718                                                   |