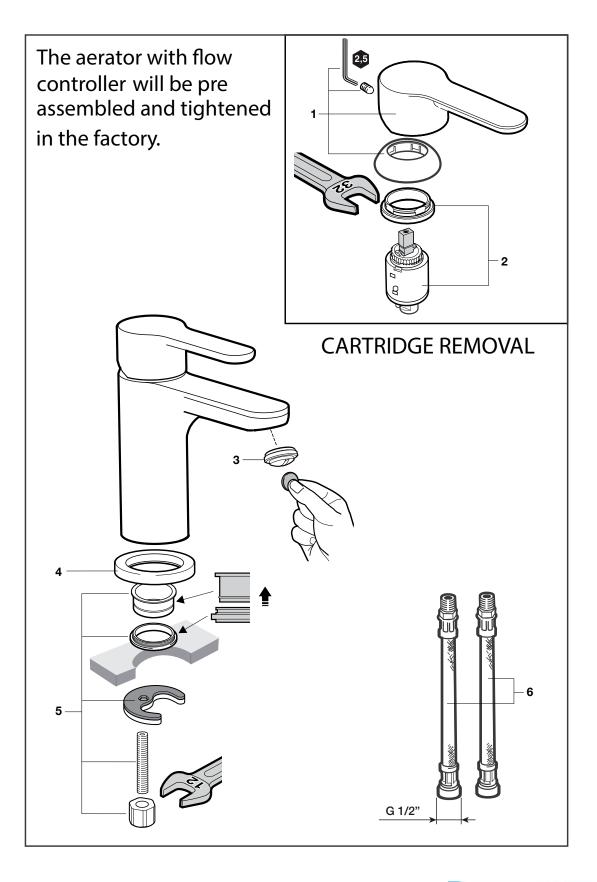

### **INSTALLATION INSTRUCTIONS**

#### **Important Note**

Mixer must be installed to the requirements of AS/NZS 3500 by a qualified plumber. Your mixer comes to you already factory assembled and tested. We do not recommend the dismantling of any internal part of the mixer. The mixers are factory tested and sealed so as to give the best performance.

Plumbers, please ensure a copy of the installation instructions is left with the end user for future reference

## **INSTALLATION INSTRUCTIONS**