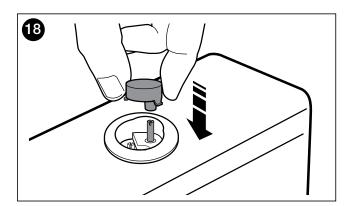

rectly to wall                                            |  |
| Pan Fixing           | Screwed into noggin in the wall prior to fitting cistern           |  |



To see the complete ROCA range go to www.reece.com.au/bathrooms

#### **CLEANING RECOMMENDATIONS**

We recommend the use of soapy water or approved cleaners.

This product should not be cleaned with abrasive materials.

Damage caused by any improper treatment is not covered by the product warranty. Refer to Warranty Conditions.









## MERIDIAN COMFORT HEIGHT BTW TOILET SUITE

#### **INSTALLATION INSTRUCTIONS**





















## MERIDIAN COMFORT HEIGHT BTW TOILET SUITE

#### **INSTALLATION INSTRUCTIONS**























## **ROCA**

## MERIDIAN COMFORT HEIGHT BTW TOILET SUITE

#### **INSTALLATION INSTRUCTIONS**









# ROCA MERIDIAN COMFORT HEIGHT BTW TOILET SUITE

#### **INSTALLATION INSTRUCTIONS - SEAT**



















## **ROCA**

## MERIDIAN COMFORT HEIGHT BTW TOILET SUITE

#### **INSTALLATION INSTRUCTIONS - SEAT**







## **ROCA MERIDIAN BACK TO WALL PAN**

#### **SPARE PARTS**

| Image