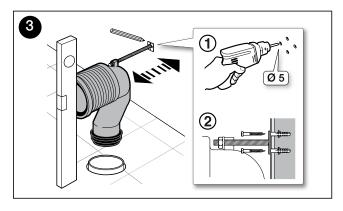

#### **INSTALLATION INSTRUCTIONS**

## **ROCA**

## MERIDIAN COMFORT HEIGHT BTW TOILET SUITE