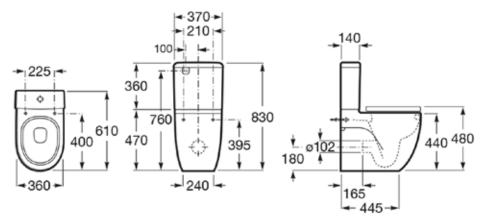

## MERIDIAN COMFORT HEIGHT BTW TOILET SUITE

S trap set out: 95-165mm

Dimensions are nominal measurements only.

| SPECIFICATIONS       |                                                                    |  |
|----------------------|--------------------------------------------------------------------|--|
| Recommended Use      | Domestic, hotel and commercial                                     |  |
| Material             | Vitreous China                                                     |  |
| Colour               | White                                                              |  |
| Water Inlet Position | Back inlet, left hand side                                         |  |
| Inlet Valve          | Recommended max. working pressure 1000kPa                          |  |
| Rim Configuration    | Box Rim                                                            |  |
| Bowl Configuration   | P Trap (Converts to S using plastic S-bend provided)               |  |
| Seat                 | Matching top-fix, soft-close, quick-release seat supplied with pan |  |
| Cistern Fixing       | Bolted directly to wall                                            |  |
| Pan Fixing           | Screwed into noggin in the wall prior to fitting cistern           |  |