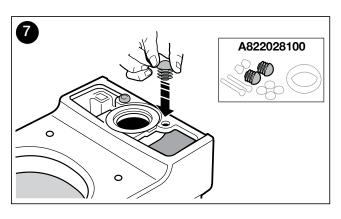

| P Trap (Converts to S using plastic S-bend provided)               |  |
| Seat                 | Matching top-fix, soft-close, quick-release seat supplied with pan |  |
| Cistern Fixing       | Bolted directly to wall                                            |  |
| Pan Fixing           | Screwed into noggin in the wall prior to fitting cistern           |  |



To see the complete ROCA range go to www.reece.com.au/bathrooms

#### **CLEANING RECOMMENDATIONS**

We recommend the use of soapy water or approved cleaners.

This product should not be cleaned with abrasive materials.

Damage caused by any improper treatment is not covered by the product warranty. Refer to Warranty Conditions.









## MERIDIAN COMFORT HEIGHT BTW TOILET SUITE

#### **INSTALLATION INSTRUCTIONS**





















## MERIDIAN COMFORT HEIGHT BTW TOILET SUITE

#### **INSTALLATION INSTRUCTIONS**























## **ROCA**

## MERIDIAN COMFORT HEIGHT BTW TOILET SUITE

#### **INSTALLATION INSTRUCTIONS**









# ROCA MERIDIAN COMFORT HEIGHT BTW TOILET SUITE

#### **INSTALLATION INSTRUCTIONS - SEAT**



















## **ROCA**

## MERIDIAN COMFORT HEIGHT BTW TOILET SUITE

#### **INSTALLATION INSTRUCTIONS - SEAT**







## **ROCA MERIDIAN BACK TO WALL PAN**

#### **SPARE PARTS**

| Image