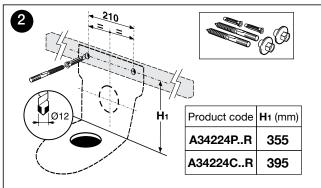

uration   | P Trap (Converts to S using plastic S-bend provided)               |  |
| Seat                 | Matching top-fix, soft-close, quick-release seat supplied with pan |  |
| Cistern Fixing       | Bolted directly to wall                                            |  |
| Pan Fixing           | Screwed into noggin in the wall prior to fitting cistern           |  |



To see the complete ROCA range go to www.reece.com.au/bathrooms

#### **CLEANING RECOMMENDATIONS**

We recommend the use of soapy water or approved cleaners.

This product should not be cleaned with abrasive materials.

Damage caused by any improper treatment is not covered by the product warranty. Refer to Warranty Conditions.









## MERIDIAN COMFORT HEIGHT BTW TOILET SUITE

#### **INSTALLATION INSTRUCTIONS**





















## MERIDIAN COMFORT HEIGHT BTW TOILET SUITE

#### **INSTALLATION INSTRUCTIONS**























## **ROCA**

## MERIDIAN COMFORT HEIGHT BTW TOILET SUITE

#### **INSTALLATION INSTRUCTIONS**









# ROCA MERIDIAN COMFORT HEIGHT BTW TOILET SUITE

#### **INSTALLATION INSTRUCTIONS - SEAT**



















## **ROCA**

## MERIDIAN COMFORT HEIGHT BTW TOILET SUITE

#### **INSTALLATION INSTRUCTIONS - SEAT**







## **ROCA MERIDIAN BACK TO WALL PAN**

#### **SPARE PARTS**

| Image