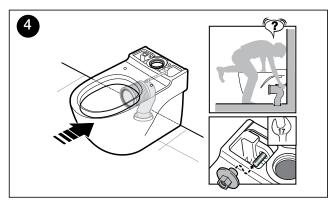

## MERIDIAN COMFORT HEIGHT BTW TOILET SUITE

#### **INSTALLATION INSTRUCTIONS**

# ROCA MERIDIAN COMFORT HEIGHT BTW TOILET SUITE

#### **INSTALLATION INSTRUCTIONS - SEAT**