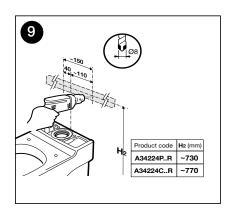

| Matching top-fix, soft-close, quick-release seat supplied with pan |  |
| Cistern Fixing       | Bolted directly to wall                                            |  |
| Pan Fixing           | Screwed into noggin in the wall prior to fitting cistern           |  |



To see the complete ROCA range go to www.reece.com.au/bathrooms

#### **CLEANING RECOMMENDATIONS**

We recommend the use of soapy water or approved cleaners.

This product should not be cleaned with abrasive materials.

Damage caused by any improper treatment is not covered by the product warranty. Refer to Warranty Conditions.









## MERIDIAN COMFORT HEIGHT BTW TOILET SUITE

#### **INSTALLATION INSTRUCTIONS**





















## MERIDIAN COMFORT HEIGHT BTW TOILET SUITE

#### **INSTALLATION INSTRUCTIONS**























## **ROCA**

## MERIDIAN COMFORT HEIGHT BTW TOILET SUITE

#### **INSTALLATION INSTRUCTIONS**









# ROCA MERIDIAN COMFORT HEIGHT BTW TOILET SUITE

#### **INSTALLATION INSTRUCTIONS - SEAT**



















## **ROCA**

## MERIDIAN COMFORT HEIGHT BTW TOILET SUITE

#### **INSTALLATION INSTRUCTIONS - SEAT**







## **ROCA MERIDIAN BACK TO WALL PAN**

#### **SPARE PARTS**

| Image