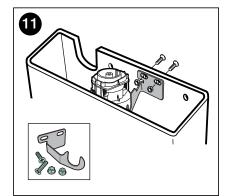

## **ROCA**

## MERIDIAN COMFORT HEIGHT BTW TOILET SUITE

#### **INSTALLATION INSTRUCTIONS**