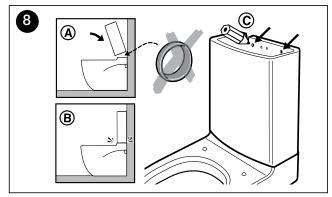

P Trap (Converts to S using plastic S-bend provided)               |  |
| Seat                 | Matching top-fix, soft-close, quick-release seat supplied with pan |  |
| Cistern Fixing       | Bolted directly to wall                                            |  |
| Pan Fixing           | Screwed into noggin in the wall prior to fitting cistern           |  |



To see the complete ROCA range go to www.reece.com.au/bathrooms

#### **CLEANING RECOMMENDATIONS**

We recommend the use of soapy water or approved cleaners.

This product should not be cleaned with abrasive materials.

Damage caused by any improper treatment is not covered by the product warranty. Refer to Warranty Conditions.









## MERIDIAN COMFORT HEIGHT BTW TOILET SUITE

#### **INSTALLATION INSTRUCTIONS**





















## MERIDIAN COMFORT HEIGHT BTW TOILET SUITE

#### **INSTALLATION INSTRUCTIONS**























## **ROCA**

## MERIDIAN COMFORT HEIGHT BTW TOILET SUITE

#### **INSTALLATION INSTRUCTIONS**









# ROCA MERIDIAN COMFORT HEIGHT BTW TOILET SUITE

#### **INSTALLATION INSTRUCTIONS - SEAT**



















## **ROCA**

## MERIDIAN COMFORT HEIGHT BTW TOILET SUITE

#### **INSTALLATION INSTRUCTIONS - SEAT**







## **ROCA MERIDIAN BACK TO WALL PAN**

#### **SPARE PARTS**

| Image