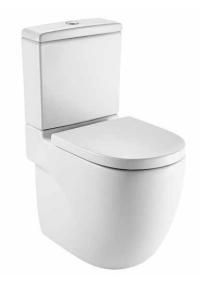

## MERIDIAN COMFORT HEIGHT BTW TOILET SUITE

S trap set out: 95-165mm

Dimensions are nominal measurements only.

| SPECIFICATIONS       |                                                                    |  |
|----------------------|--------------------------------------------------------------------|--|
| Recommended Use      | Domestic, hotel and commercial                                     |  |
| Material             | Vitreous China                                                     |  |
| Colour               | White                                                              |  |
| Water Inlet Position | Back inlet, left hand side                                         |  |
| Inlet Valve          | Recommended max. working pressure 1000kPa                          |  |
| Rim Configuration    | Box Rim                                                            |  |
| Bowl Configuration   | P Trap (Converts to S using plastic S-bend provided)               |  |
| Seat                 | Matching top-fix, soft-close, quick-release seat supplied with pan |  |
| Cistern Fixing       | Bolted directly to wall                                            |  |
| Pan Fixing           | Screwed into noggin in the wall prior to fitting cistern           |  |

## MERIDIAN COMFORT HEIGHT BTW TOILET SUITE