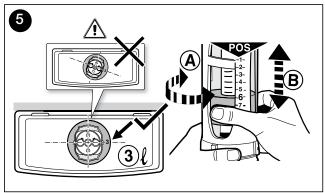

# ROCA MERIDIAN COMFORT HEIGHT BTW TOILET SUITE

#### **INSTALLATION INSTRUCTIONS - SEAT**