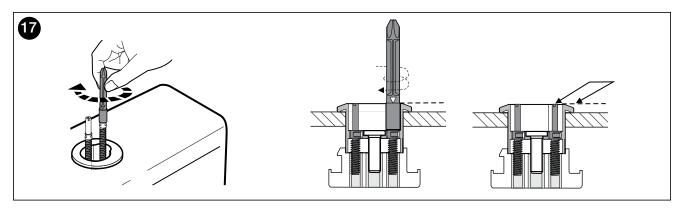

## MERIDIAN COMFORT HEIGHT BTW TOILET SUITE

#### **INSTALLATION INSTRUCTIONS - SEAT**