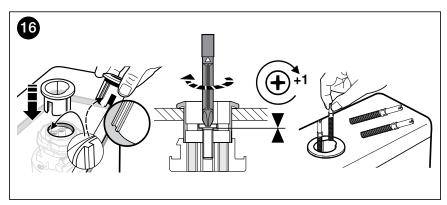

hing top-fix, soft-close, quick-release seat supplied with pan |  |
| Cistern Fixing       | Bolted directly to wall                                            |  |
| Pan Fixing           | Screwed into noggin in the wall prior to fitting cistern           |  |



To see the complete ROCA range go to www.reece.com.au/bathrooms

#### **CLEANING RECOMMENDATIONS**

We recommend the use of soapy water or approved cleaners.

This product should not be cleaned with abrasive materials.

Damage caused by any improper treatment is not covered by the product warranty. Refer to Warranty Conditions.









## MERIDIAN COMFORT HEIGHT BTW TOILET SUITE

#### **INSTALLATION INSTRUCTIONS**





















## MERIDIAN COMFORT HEIGHT BTW TOILET SUITE

#### **INSTALLATION INSTRUCTIONS**























## **ROCA**

## MERIDIAN COMFORT HEIGHT BTW TOILET SUITE

#### **INSTALLATION INSTRUCTIONS**









# ROCA MERIDIAN COMFORT HEIGHT BTW TOILET SUITE

#### **INSTALLATION INSTRUCTIONS - SEAT**



















## **ROCA**

## MERIDIAN COMFORT HEIGHT BTW TOILET SUITE

#### **INSTALLATION INSTRUCTIONS - SEAT**







## **ROCA MERIDIAN BACK TO WALL PAN**

#### **SPARE PARTS**

| Image