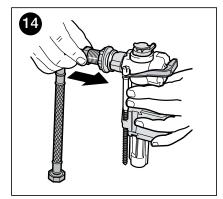

Matching top-fix, soft-close, quick-release seat supplied with pan |  |
| Cistern Fixing       | Bolted directly to wall                                            |  |
| Pan Fixing           | Screwed into noggin in the wall prior to fitting cistern           |  |



To see the complete ROCA range go to www.reece.com.au/bathrooms

#### **CLEANING RECOMMENDATIONS**

We recommend the use of soapy water or approved cleaners.

This product should not be cleaned with abrasive materials.

Damage caused by any improper treatment is not covered by the product warranty. Refer to Warranty Conditions.









## MERIDIAN COMFORT HEIGHT BTW TOILET SUITE

#### **INSTALLATION INSTRUCTIONS**





















## MERIDIAN COMFORT HEIGHT BTW TOILET SUITE

#### **INSTALLATION INSTRUCTIONS**























## **ROCA**

## MERIDIAN COMFORT HEIGHT BTW TOILET SUITE

#### **INSTALLATION INSTRUCTIONS**









# ROCA MERIDIAN COMFORT HEIGHT BTW TOILET SUITE

#### **INSTALLATION INSTRUCTIONS - SEAT**



















## **ROCA**

## MERIDIAN COMFORT HEIGHT BTW TOILET SUITE

#### **INSTALLATION INSTRUCTIONS - SEAT**







## **ROCA MERIDIAN BACK TO WALL PAN**

#### **SPARE PARTS**

| Image