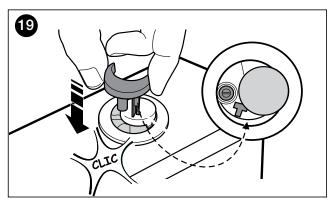

ctly to wall                                            |  |
| Pan Fixing           | Screwed into noggin in the wall prior to fitting cistern           |  |



To see the complete ROCA range go to www.reece.com.au/bathrooms

#### **CLEANING RECOMMENDATIONS**

We recommend the use of soapy water or approved cleaners.

This product should not be cleaned with abrasive materials.

Damage caused by any improper treatment is not covered by the product warranty. Refer to Warranty Conditions.









## MERIDIAN COMFORT HEIGHT BTW TOILET SUITE

#### **INSTALLATION INSTRUCTIONS**





















## MERIDIAN COMFORT HEIGHT BTW TOILET SUITE

#### **INSTALLATION INSTRUCTIONS**























## **ROCA**

## MERIDIAN COMFORT HEIGHT BTW TOILET SUITE

#### **INSTALLATION INSTRUCTIONS**









# ROCA MERIDIAN COMFORT HEIGHT BTW TOILET SUITE

#### **INSTALLATION INSTRUCTIONS - SEAT**



















## **ROCA**

## MERIDIAN COMFORT HEIGHT BTW TOILET SUITE

#### **INSTALLATION INSTRUCTIONS - SEAT**







## **ROCA MERIDIAN BACK TO WALL PAN**

#### **SPARE PARTS**

| Image