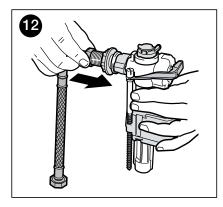

| Matching top-fix, soft-close, quick-release seat supplied with pan |  |
| Cistern Fixing       | Bolted directly to wall                                            |  |
| Pan Fixing           | Screwed into noggin in the wall prior to fitting cistern           |  |



To see the complete ROCA range go to www.reece.com.au/bathrooms

#### **CLEANING RECOMMENDATIONS**

We recommend the use of soapy water or approved cleaners.

This product should not be cleaned with abrasive materials.

Damage caused by any improper treatment is not covered by the product warranty. Refer to Warranty Conditions.









## MERIDIAN COMFORT HEIGHT BTW TOILET SUITE

#### **INSTALLATION INSTRUCTIONS**





















## MERIDIAN COMFORT HEIGHT BTW TOILET SUITE

#### **INSTALLATION INSTRUCTIONS**























## **ROCA**

## MERIDIAN COMFORT HEIGHT BTW TOILET SUITE

#### **INSTALLATION INSTRUCTIONS**









# ROCA MERIDIAN COMFORT HEIGHT BTW TOILET SUITE

#### **INSTALLATION INSTRUCTIONS - SEAT**



















## **ROCA**

## MERIDIAN COMFORT HEIGHT BTW TOILET SUITE

#### **INSTALLATION INSTRUCTIONS - SEAT**







## **ROCA MERIDIAN BACK TO WALL PAN**

#### **SPARE PARTS**

| Image