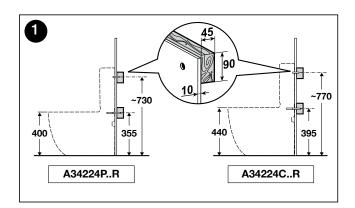

iguration   | P Trap (Converts to S using plastic S-bend provided)               |  |
| Seat                 | Matching top-fix, soft-close, quick-release seat supplied with pan |  |
| Cistern Fixing       | Bolted directly to wall                                            |  |
| Pan Fixing           | Screwed into noggin in the wall prior to fitting cistern           |  |



To see the complete ROCA range go to www.reece.com.au/bathrooms

#### **CLEANING RECOMMENDATIONS**

We recommend the use of soapy water or approved cleaners.

This product should not be cleaned with abrasive materials.

Damage caused by any improper treatment is not covered by the product warranty. Refer to Warranty Conditions.









## MERIDIAN COMFORT HEIGHT BTW TOILET SUITE

#### **INSTALLATION INSTRUCTIONS**





















## MERIDIAN COMFORT HEIGHT BTW TOILET SUITE

#### **INSTALLATION INSTRUCTIONS**























## **ROCA**

## MERIDIAN COMFORT HEIGHT BTW TOILET SUITE

#### **INSTALLATION INSTRUCTIONS**









# ROCA MERIDIAN COMFORT HEIGHT BTW TOILET SUITE

#### **INSTALLATION INSTRUCTIONS - SEAT**



















## **ROCA**

## MERIDIAN COMFORT HEIGHT BTW TOILET SUITE

#### **INSTALLATION INSTRUCTIONS - SEAT**







## **ROCA MERIDIAN BACK TO WALL PAN**

#### **SPARE PARTS**

| Image