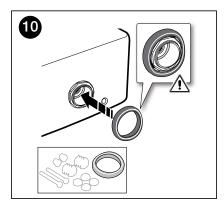

| Matching top-fix, soft-close, quick-release seat supplied with pan |  |
| Cistern Fixing       | Bolted directly to wall                                            |  |
| Pan Fixing           | Screwed into noggin in the wall prior to fitting cistern           |  |



To see the complete ROCA range go to www.reece.com.au/bathrooms

#### **CLEANING RECOMMENDATIONS**

We recommend the use of soapy water or approved cleaners.

This product should not be cleaned with abrasive materials.

Damage caused by any improper treatment is not covered by the product warranty. Refer to Warranty Conditions.









## MERIDIAN COMFORT HEIGHT BTW TOILET SUITE

#### **INSTALLATION INSTRUCTIONS**





















## MERIDIAN COMFORT HEIGHT BTW TOILET SUITE

#### **INSTALLATION INSTRUCTIONS**























## **ROCA**

## MERIDIAN COMFORT HEIGHT BTW TOILET SUITE

#### **INSTALLATION INSTRUCTIONS**









# ROCA MERIDIAN COMFORT HEIGHT BTW TOILET SUITE

#### **INSTALLATION INSTRUCTIONS - SEAT**



















## **ROCA**

## MERIDIAN COMFORT HEIGHT BTW TOILET SUITE

#### **INSTALLATION INSTRUCTIONS - SEAT**







## **ROCA MERIDIAN BACK TO WALL PAN**

#### **SPARE PARTS**

| Image