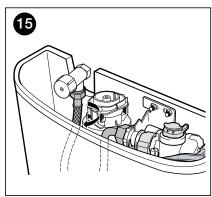

tching top-fix, soft-close, quick-release seat supplied with pan |  |
| Cistern Fixing       | Bolted directly to wall                                            |  |
| Pan Fixing           | Screwed into noggin in the wall prior to fitting cistern           |  |



To see the complete ROCA range go to www.reece.com.au/bathrooms

#### **CLEANING RECOMMENDATIONS**

We recommend the use of soapy water or approved cleaners.

This product should not be cleaned with abrasive materials.

Damage caused by any improper treatment is not covered by the product warranty. Refer to Warranty Conditions.









## MERIDIAN COMFORT HEIGHT BTW TOILET SUITE

#### **INSTALLATION INSTRUCTIONS**





















## MERIDIAN COMFORT HEIGHT BTW TOILET SUITE

#### **INSTALLATION INSTRUCTIONS**























## **ROCA**

## MERIDIAN COMFORT HEIGHT BTW TOILET SUITE

#### **INSTALLATION INSTRUCTIONS**









# ROCA MERIDIAN COMFORT HEIGHT BTW TOILET SUITE

#### **INSTALLATION INSTRUCTIONS - SEAT**



















## **ROCA**

## MERIDIAN COMFORT HEIGHT BTW TOILET SUITE

#### **INSTALLATION INSTRUCTIONS - SEAT**







## **ROCA MERIDIAN BACK TO WALL PAN**

#### **SPARE PARTS**

| Image