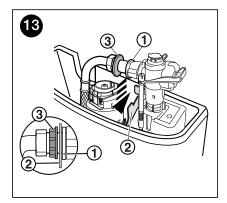

# ROCA MERIDIAN COMFORT HEIGHT BTW TOILET SUITE

#### **INSTALLATION INSTRUCTIONS - SEAT**