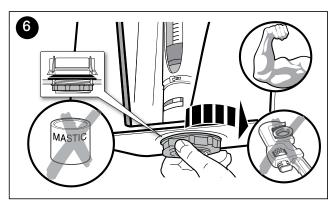

| P Trap (Converts to S using plastic S-bend provided)               |  |
| Seat                 | Matching top-fix, soft-close, quick-release seat supplied with pan |  |
| Cistern Fixing       | Bolted directly to wall                                            |  |
| Pan Fixing           | Screwed into noggin in the wall prior to fitting cistern           |  |



To see the complete ROCA range go to www.reece.com.au/bathrooms

#### **CLEANING RECOMMENDATIONS**

We recommend the use of soapy water or approved cleaners.

This product should not be cleaned with abrasive materials.

Damage caused by any improper treatment is not covered by the product warranty. Refer to Warranty Conditions.









## MERIDIAN COMFORT HEIGHT BTW TOILET SUITE

#### **INSTALLATION INSTRUCTIONS**





















## MERIDIAN COMFORT HEIGHT BTW TOILET SUITE

#### **INSTALLATION INSTRUCTIONS**























## **ROCA**

## MERIDIAN COMFORT HEIGHT BTW TOILET SUITE

#### **INSTALLATION INSTRUCTIONS**









# ROCA MERIDIAN COMFORT HEIGHT BTW TOILET SUITE

#### **INSTALLATION INSTRUCTIONS - SEAT**



















## **ROCA**

## MERIDIAN COMFORT HEIGHT BTW TOILET SUITE

#### **INSTALLATION INSTRUCTIONS - SEAT**







## **ROCA MERIDIAN BACK TO WALL PAN**

#### **SPARE PARTS**

| Image