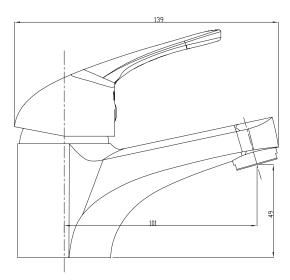

## **Base MK2 Basin Mixer Chrome**

| SPECIFICATIONS           |                                                                                                   |
|--------------------------|---------------------------------------------------------------------------------------------------|
| Recommended use          | Domestic, hotel and commercial                                                                    |
| Colour availability      | Chrome                                                                                            |
| Pressure rating          | Maximum continuous operating pressure 1000kPa.                                                    |
|                          | Note: For best performance and longer life we recommend an operating pressure between 150-500 kPa |
| Temperature rating       | Maximum continuous working temperature 80°                                                        |
| WELS                     | Stars: 4 Flow Rate 7.5 L/min                                                                      |
|                          | Stars: 6 Flow Rate: 4.5 L/min                                                                     |
| Suitable Hot Water Units | Storage tank: Yes<br>Continuous Flow: Yes<br>Gravity Feed: Not recommended                        |
| Standards                | AS/NZS 3718                                                                                       |