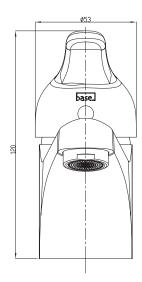

## **Base MK2 Basin Mixer Chrome**

| SPECIFICATIONS           |                                                                                                   |
|--------------------------|---------------------------------------------------------------------------------------------------|
| Recommended use          | Domestic, hotel and commercial                                                                    |
| Colour availability      | Chrome                                                                                            |
| Pressure rating          | Maximum continuous operating pressure 1000kPa.                                                    |
|                          | Note: For best performance and longer life we recommend an operating pressure between 150-500 kPa |
| Temperature rating       | Maximum continuous working temperature 80°                                                        |
| WELS                     | Stars: 4 Flow Rate 7.5 L/min                                                                      |
|                          | Stars: 6 Flow Rate: 4.5 L/min                                                                     |
| Suitable Hot Water Units | Storage tank: Yes<br>Continuous Flow: Yes<br>Gravity Feed: Not recommended                        |
| Standards                | AS/NZS 3718                                                                                       |