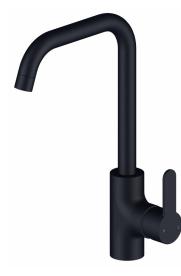

## Mizu Soothe Square Gooseneck Sink Mixer Matte Black (4 Star)

## SPECIFICATIONS

| Recommended Use                                   | Domestic, Hotel & Commercial |
|---------------------------------------------------|------------------------------|
| Colour                                            | Matte Black                  |
| Recommended Pressure Range                        | 150 - 500kPa                 |
| Max Continuous Working Pressure                   | 1000kPa                      |
| Max Continuous Working Temperature                | 65°C                         |
| Suitable for Storage Tank Hot Water               | Yes                          |
| Suitable for Continuous Flow Hot Water            | Yes                          |
| Suitable for Gravity Feed Hot Water               | Not Suitable                 |
| Hot and Cold water inlet pressure should be equal |                              |
| WARRANTY                                          |                              |
| Warranty - Domestic Use                           | 10 Years                     |
| Parts & Labour                                    | 12 Months                    |
|                                                   | 1.0 1111                     |