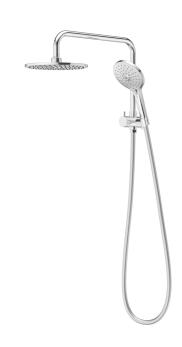

## **Posh Domaine Short Twin Shower Chrome (3\*)**

| SPECIFICATIONS                                              |                             |
|-------------------------------------------------------------|-----------------------------|
| Recommended Use                                             | Domestic, Commercial, Hotel |
| Colour                                                      | Chrome                      |
| Recommended Pressure Range                                  | 150kpa - 500kpa             |
| Max Continuous Working Pressure                             | 500kpa                      |
| Max Continuous Working Temperature                          | 0 - 60°C                    |
| Suitable for Storage Tank Hot Water                         | Yes                         |
| Suitable for Continuous Flow Hot Water                      | Yes                         |
| Suitable for Gravity Feed Hot Water                         | No                          |
| Standard                                                    | AS/NZS 3662                 |
| WARRANTY                                                    |                             |
| Warranty - Domestic Use                                     | 10 Years                    |
| Spare Parts & Labour                                        | 1 Year                      |
| Please refer to Warranty Page for full Terms and Conditions |                             |