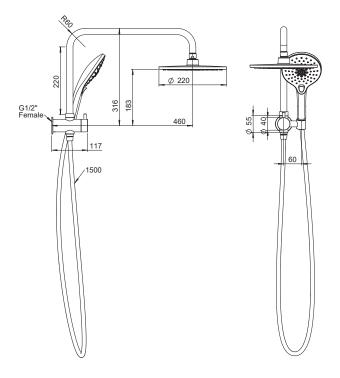

| 0 - 60°C                    |
| Suitable for Storage Tank Hot Water                         | Yes                         |
| Suitable for Continuous Flow Hot Water                      | Yes                         |
| Suitable for Gravity Feed Hot Water                         | No                          |
| Standard                                                    | AS/NZS 3662                 |
| WARRANTY                                                    |                             |
| Warranty - Domestic Use                                     | 10 Years                    |
| Spare Parts & Labour                                        | 1 Year                      |
| Please refer to Warranty Page for full Terms and Conditions |                             |









Dimensions are nominal measurements only.