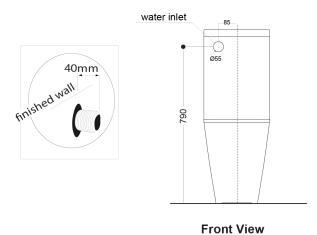

## **AXA FIVE RIMLESS CC BTW TOILET SUITE**

| SPECIFICATIONS      |                                                                        |
|---------------------|------------------------------------------------------------------------|
| Recommended use     | Domestic, hotel and commercial                                         |
| Colour availability | White                                                                  |
| Rim configuration   | No rim                                                                 |
| Bowl configuration  | P Trap (converts to S using plastic S-bend provided)                   |
| Set out             | S Trap: 180 - 280mm                                                    |
|                     | P Trap: 170mm fixed                                                    |
| Pan fixing          | Screwed to floor using brackets supplied and bedded with sealant       |
| Cistern fixing      | Bolted directly to pan                                                 |
| Seat                | Matching top fix seat supplied with suite (soft close quick release)   |
| Material            | Vitreous china                                                         |
| Weight              | Pan: 36kg                                                              |
|                     | Cistern: 12kg                                                          |
| Standards           | AS 1172.1 and AS 1172.2                                                |
| Water inlet         | Back inlet, left hand side (from front)                                |
| Cistern             | 4.5/3 litre dual flush                                                 |
| Inlet valve         | Rec. max working pressure 500 kPa                                      |
| Warranty            | 15 years (refer to warranty)                                           |
| Hose                | To connect to both mini stop and the inlet valve as shown in picture 1 |