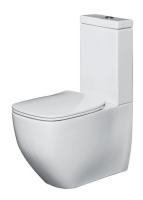

## **AXA FIVE RIMLESS CC BTW TOILET SUITE**

| SPECIFICATIONS      |                                                                        |
|---------------------|------------------------------------------------------------------------|
| Recommended use     | Domestic, hotel and commercial                                         |
| Colour availability | White                                                                  |
| Rim configuration   | No rim                                                                 |
| Bowl configuration  | P Trap (converts to S using plastic S-bend provided)                   |
| Set out             | S Trap: 180 - 280mm                                                    |
|                     | P Trap: 170mm fixed                                                    |
| Pan fixing          | Screwed to floor using brackets supplied and bedded with sealant       |
| Cistern fixing      | Bolted directly to pan                                                 |
| Seat                | Matching top fix seat supplied with suite (soft close quick release)   |
| Material            | Vitreous china                                                         |
| Weight              | Pan: 36kg                                                              |
|                     | Cistern: 12kg                                                          |
| Standards           | AS 1172.1 and AS 1172.2                                                |
| Water inlet         | Back inlet, left hand side (from front)                                |
| Cistern             | 4.5/3 litre dual flush                                                 |
| Inlet valve         | Rec. max working pressure 500 kPa                                      |
| Warranty            | 15 years (refer to warranty)                                           |
| Hose                | To connect to both mini stop and the inlet valve as shown in picture 1 |