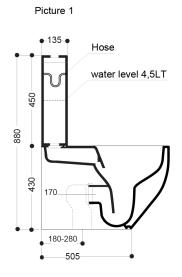

## **AXA FIVE RIMLESS CC BTW TOILET SUITE**

| SPECIFICATIONS      |                                                                        |
|---------------------|------------------------------------------------------------------------|
| Recommended use     | Domestic, hotel and commercial                                         |
| Colour availability | White                                                                  |
| Rim configuration   | No rim                                                                 |
| Bowl configuration  | P Trap (converts to S using plastic S-bend provided)                   |
| Set out             | S Trap: 180 - 280mm                                                    |
|                     | P Trap: 170mm fixed                                                    |
| Pan fixing          | Screwed to floor using brackets supplied and bedded with sealant       |
| Cistern fixing      | Bolted directly to pan                                                 |
| Seat                | Matching top fix seat supplied with suite (soft close quick release)   |
| Material            | Vitreous china                                                         |
| Weight              | Pan: 36kg                                                              |
|                     | Cistern: 12kg                                                          |
| Standards           | AS 1172.1 and AS 1172.2                                                |
| Water inlet         | Back inlet, left hand side (from front)                                |
| Cistern             | 4.5/3 litre dual flush                                                 |
| Inlet valve         | Rec. max working pressure 500 kPa                                      |
| Warranty            | 15 years (refer to warranty)                                           |
| Hose                | To connect to both mini stop and the inlet valve as shown in picture 1 |