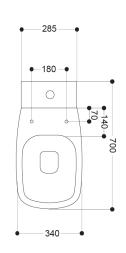

## **AXA FIVE RIMLESS CC BTW TOILET SUITE**

| SPECIFICATIONS      |                                                                        |
|---------------------|------------------------------------------------------------------------|
| Recommended use     | Domestic, hotel and commercial                                         |
| Colour availability | White                                                                  |
| Rim configuration   | No rim                                                                 |
| Bowl configuration  | P Trap (converts to S using plastic S-bend provided)                   |
| Set out             | S Trap: 180 - 280mm                                                    |
|                     | P Trap: 170mm fixed                                                    |
| Pan fixing          | Screwed to floor using brackets supplied and bedded with sealant       |
| Cistern fixing      | Bolted directly to pan                                                 |
| Seat                | Matching top fix seat supplied with suite (soft close quick release)   |
| Material            | Vitreous china                                                         |
| Weight              | Pan: 36kg                                                              |
|                     | Cistern: 12kg                                                          |
| Standards           | AS 1172.1 and AS 1172.2                                                |
| Water inlet         | Back inlet, left hand side (from front)                                |
| Cistern             | 4.5/3 litre dual flush                                                 |
| Inlet valve         | Rec. max working pressure 500 kPa                                      |
| Warranty            | 15 years (refer to warranty)                                           |
| Hose                | To connect to both mini stop and the inlet valve as shown in picture 1 |