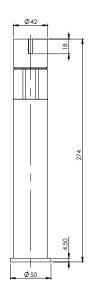

## MILLI AXON SINK MIXER





Dimensions are nominal measurements only.

| <b>SPECIFICATIONS</b> |                                                                                                                    |
|-----------------------|--------------------------------------------------------------------------------------------------------------------|
| Recommended Use       | Domestic, hotel and commercial                                                                                     |
| Finish Available      | Chrome Handle with Chrome Outlet                                                                                   |
|                       | Chrome/Black Handle with Black Outlet                                                                              |
|                       | Rose Gold/Blac