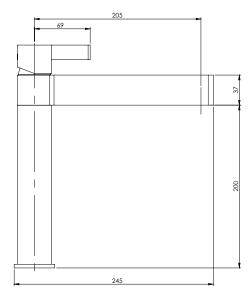

## MILLI AXON SINK MIXER

Dimensions are nominal measurements only.

| <b>SPECIFICATIONS</b> |                                                                                                                    |
|-----------------------|--------------------------------------------------------------------------------------------------------------------|
| Recommended Use       | Domestic, hotel and commercial                                                                                     |
| Finish Available      | Chrome Handle with Chrome Outlet                                                                                   |
|                       | Chrome/Black Handle with Black Outlet                                                                              |
|                       | Rose Gold/Black Handle with Black Outlet                                                                           |
| Pressure Rating       | Maximum continous operating pressure 500 kPa.                                                                      |
|                       | Note: For best performance and longer life we recommend 150-500 kPa.                                               |
| Temperature Rating    | Maximum continous working temperature 75°                                                                          |
| Suitable Hot Water    | Storage Tank: Yes<br>Continuous Flow: Refer to manufacturer of<br>continuous hot water systems<br>Gravity Feed: No |
| WELS                  | Stars: 5<br>Flow Rate: 5.5 L/min                                                                                   |