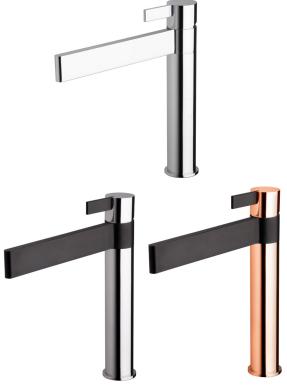

## MILLI AXON SINK MIXER

Dimensions are nominal measurements only.

| <b>SPECIFICATIONS</b> |                                                                                                                    |
|-----------------------|--------------------------------------------------------------------------------------------------------------------|
| Recommended Use       | Domestic, hotel and commercial                                                                                     |
| Finish Available      | Chrome Handle with Chrome Outlet                                                                                   |
|                       | Chrome/Black Handle with Black Outlet                                                                              |
|                       | Rose Gold/Black Handle with Black Outlet                                                                           |
| Pressure Rating       | Maximum continous operating pressure 500 kPa.                                                                      |
|                       | Note: For best performance and longer life we recommend 150-500 kPa.                                               |
| Temperature Rating    | Maximum continous working temperature 75°                                                                          |
| Suitable Hot Water    | Storage Tank: Yes<br>Continuous Flow: Refer to manufacturer of<br>continuous hot water systems<br>Gravity Feed: No |
| WELS                  | Stars: 5<br>Flow Rate: 5.5 L/min                                                                                   |