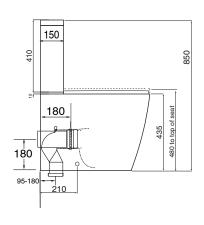

## Wolfen Ambulant Close Coupled Back to Wall Rimless Double Flap Toilet Suite (4 Star)

| Model                | Wolfen Ambulant Close Coupled Back to<br>Wall Rimless Double Flap Toilet Suite<br>White (4 Star) | Wolfen Ambulant Close Coupled Back to<br>Wall Rimless Double Flap Toilet Suite<br>Blue (4 Star) | Wolfen Ambulant Close Coupled Back to<br>Wall Rimless Double Flap Toilet Suite<br>Grey (4 Star) |
|----------------------|--------------------------------------------------------------------------------------------------|-------------------------------------------------------------------------------------------------|-------------------------------------------------------------------------------------------------|
|                      |                                                                                                  |                                                                                                 |                                                                                                 |
| Product Code         | 9510384                                                                                          | 9510385                                                                                         | 9510386                                                                                         |
| Material             | Pan: Vitreous China Cistern: Vitreous China Seat: Urea with Stainless Steel Hinges               | Pan: Vitreous China Cistern: Vitreous China Seat: Urea with Stainless Steel Hinges              | Pan: Vitreous China<br>Cistern: Vitreous China<br>Seat: Urea with Stainless Steel Hinges        |
| Product Features     | Meets AS1428.1 Ambulant design for access and mobility requirements.                             | Meets AS1428.1 Ambulant design for access and mobility requirements.                            | Meets AS1428.1 Ambulant Ddesign for access and mobility requirements.                           |
| Colour               | Cistern & Pan: White<br>Seat: White                                                              | Cistern & Pan: White<br>Seat: Blue                                                              | Cistern & Pan: White<br>Seat: Grey                                                              |
| Weight               | Cistern: 19kg Pan: 33kg (Load/bearing capacity 400kg) Seat: 2.8kg                                | Cistern: 19kg Pan: 33kg (Load/bearing capacity 400kg) Seat: 2.8kg                               | Cistern: 19kg Pan: 33kg (Load/bearing capacity 400kg) Seat: 2.8kg                               |
| Water Inlet Position | Back Inlet                                                                                       | Back Inlet                                                                                      | Back Inlet                                                                                      |
| Toilet Seat          | Double Flap Seat                                                                                 | Double Flap Seat                                                                                | Double Flap Seat                                                                                |
| Cistern Button       | Raised Height in White                                                                           | Raised Height in Blue                                                                           | Raised Height in Grey                                                                           |
| Rim Configuration    | Rimless                                                                                          | Rimless                                                                                         | Rimless                                                                                         |
| Outlet Type          | Universal S & P                                                                                  | Universal S & P                                                                                 | Universal S & P                                                                                 |
| S Trap Setout (mm)   | 95 min - 180 max                                                                                 | 95 min - 180 max                                                                                | 95 min - 180 max                                                                                |
| P Trap Setout (mm)   | 180 mm                                                                                           | 180 mm                                                                                          | 180 mm                                                                                          |
| Inlet Valve Pressure | 500 kPa                                                                                          | 500 kPa                                                                                         | 500 kPa                                                                                         |
| Pan Fixing           | Screwed to floor using brackets supplied and bedded with sealant.                                | Screwed to floor using brackets supplied and bedded with sealant.                               | Screwed to floor using brackets supplied and bedded with sealant.                               |
| Cistern Fixing       | Bolted to Pan                                                                                    | Bolted to Pan                                                                                   | Bolted to Pan                                                                                   |
| Standards            | AS1172                                                                                           | AS1172                                                                                          | AS1172                                                                                          |