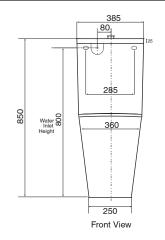

## Wolfen Ambulant Close Coupled Back to Wall Rimless Double Flap Toilet Suite (4 Star)

| Model                | Wolfen Ambulant Close Coupled Back to<br>Wall Rimless Double Flap Toilet Suite<br>White (4 Star) | Wolfen Ambulant Close Coupled Back to<br>Wall Rimless Double Flap Toilet Suite<br>Blue (4 Star) | Wolfen Ambulant Close Coupled Back to<br>Wall Rimless Double Flap Toilet Suite<br>Grey (4 Star) |
|----------------------|--------------------------------------------------------------------------------------------------|-------------------------------------------------------------------------------------------------|-------------------------------------------------------------------------------------------------|
|                      |                                                                                                  |                                                                                                 |                                                                                                 |
| Product Code         | 9510384                                                                                          | 9510385                                                                                         | 9510386                                                                                         |
| Material             | Pan: Vitreous China Cistern: Vitreous China Seat: Urea with Stainless Steel Hinges               | Pan: Vitreous China Cistern: Vitreous China Seat: Urea with Stainless Steel Hinges              | Pan: Vitreous China<br>Cistern: Vitreous China<br>Seat: Urea with Stainless Steel Hinges        |
| Product Features     | Meets AS1428.1 Ambulant design for access and mobility requirements.                             | Meets AS1428.1 Ambulant design for access and mobility requirements.                            | Meets AS1428.1 Ambulant Ddesign for access and mobility requirements.                           |
| Colour               | Cistern & Pan: White<br>Seat: White                                                              | Cistern & Pan: White<br>Seat: Blue                                                              | Cistern & Pan: White<br>Seat: Grey                                                              |
| Weight               | Cistern: 19kg Pan: 33kg (Load/bearing capacity 400kg) Seat: 2.8kg                                | Cistern: 19kg Pan: 33kg (Load/bearing capacity 400kg) Seat: 2.8kg                               | Cistern: 19kg Pan: 33kg (Load/bearing capacity 400kg) Seat: 2.8kg                               |
| Water Inlet Position | Back Inlet                                                                                       | Back Inlet                                                                                      | Back Inlet                                                                                      |
| Toilet Seat          | Double Flap Seat                                                                                 | Double Flap Seat                                                                                | Double Flap Seat                                                                                |
| Cistern Button       | Raised Height in White                                                                           | Raised Height in Blue                                                                           | Raised Height in Grey                                                                           |
| Rim Configuration    | Rimless                                                                                          | Rimless                                                                                         | Rimless                                                                                         |
| Outlet Type          | Universal S & P                                                                                  | Universal S & P                                                                                 | Universal S & P                                                                                 |
| S Trap Setout (mm)   | 95 min - 180 max                                                                                 | 95 min - 180 max                                                                                | 95 min - 180 max                                                                                |
| P Trap Setout (mm)   | 180 mm                                                                                           | 180 mm                                                                                          | 180 mm                                                                                          |
| Inlet Valve Pressure | 500 kPa                                                                                          | 500 kPa                                                                                         | 500 kPa                                                                                         |
| Pan Fixing           | Screwed to floor using brackets supplied and bedded with sealant.                                | Screwed to floor using brackets supplied and bedded with sealant.                               | Screwed to floor using brackets supplied and bedded with sealant.                               |
| Cistern Fixing       | Bolted to Pan                                                                                    | Bolted to Pan                                                                                   | Bolted to Pan                                                                                   |
| Standards            | AS1172                                                                                           | AS1172                                                                                          | AS1172                                                                                          |