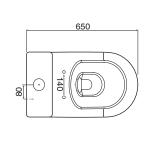

## Wolfen Ambulant Close Coupled Back to Wall Rimless Double Flap Toilet Suite (4 Star)

| Model                | Wolfen Ambulant Close Coupled Back to<br>Wall Rimless Double Flap Toilet Suite<br>White (4 Star) | Wolfen Ambulant Close Coupled Back to<br>Wall Rimless Double Flap Toilet Suite<br>Blue (4 Star) | Wolfen Ambulant Close Coupled Back to<br>Wall Rimless Double Flap Toilet Suite<br>Grey (4 Star) |
|----------------------|--------------------------------------------------------------------------------------------------|-------------------------------------------------------------------------------------------------|-------------------------------------------------------------------------------------------------|
|                      |                                                                                                  |                                                                                                 |                                                                                                 |
| Product Code         | 9510384                                                                                          | 9510385                                                                                         | 9510386                                                                                         |
| Material             | Pan: Vitreous China Cistern: Vitreous China Seat: Urea with Stainless Steel Hinges               | Pan: Vitreous China Cistern: Vitreous China Seat: Urea with Stainless Steel Hinges              | Pan: Vitreous China<br>Cistern: Vitreous China<br>Seat: Urea with Stainless Steel Hinges        |
| Product Features     | Meets AS1428.1 Ambulant design for access and mobility requirements.                             | Meets AS1428.1 Ambulant design for access and mobility requirements.                            | Meets AS1428.1 Ambulant Ddesign for access and mobility requirements.                           |
| Colour               | Cistern & Pan: White<br>Seat: White                                                              | Cistern & Pan: White<br>Seat: Blue                                                              | Cistern & Pan: White<br>Seat: Grey                                                              |
| Weight               | Cistern: 19kg Pan: 33kg (Load/bearing capacity 400kg) Seat: 2.8kg                                | Cistern: 19kg Pan: 33kg (Load/bearing capacity 400kg) Seat: 2.8kg                               | Cistern: 19kg Pan: 33kg (Load/bearing capacity 400kg) Seat: 2.8kg                               |
| Water Inlet Position | Back Inlet                                                                                       | Back Inlet                                                                                      | Back Inlet                                                                                      |
| Toilet Seat          | Double Flap Seat                                                                                 | Double Flap Seat                                                                                | Double Flap Seat                                                                                |
| Cistern Button       | Raised Height in White                                                                           | Raised Height in Blue                                                                           | Raised Height in Grey                                                                           |
| Rim Configuration    | Rimless                                                                                          | Rimless                                                                                         | Rimless                                                                                         |
| Outlet Type          | Universal S & P                                                                                  | Universal S & P                                                                                 | Universal S & P                                                                                 |
| S Trap Setout (mm)   | 95 min - 180 max                                                                                 | 95 min - 180 max                                                                                | 95 min - 180 max                                                                                |
| P Trap Setout (mm)   | 180 mm                                                                                           | 180 mm                                                                                          | 180 mm                                                                                          |
| Inlet Valve Pressure | 500 kPa                                                                                          | 500 kPa                                                                                         | 500 kPa                                                                                         |
| Pan Fixing           | Screwed to floor using brackets supplied and bedded with sealant.                                | Screwed to floor using brackets supplied and bedded with sealant.                               | Screwed to floor using brackets supplied and bedded with sealant.                               |
| Cistern Fixing       | Bolted to Pan                                                                                    | Bolted to Pan                                                                                   | Bolted to Pan                                                                                   |
| Standards            | AS1172                                                                                           | AS1172                                                                                          | AS1172                                                                                          |