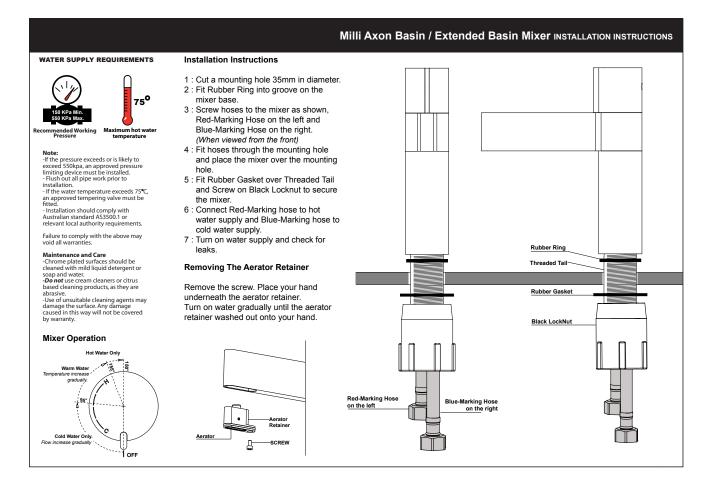

py water or approved cleaners.

This product should not be cleaned with abrasive materials.

Damage caused by any improper treatment is not covered by the product warranty - refer to Warranty Conditions.



In accordance with AS/NZS 6400 Licence No. 0133 es Pty Ltd



Disclaimer: Products in this specification manual must by regulation be installed by licensed and registered trade people. The manufacturer/distributor reserves the right to vary specifications or delete models from their range without prior notification. Dimensions are nominal measurements only. Dimensions and set-outs listed are correct at time of publication however the manufacturer/distributor takes no responsibility for printing errors.



Tech Page Version 4

## منال: AXON BASIN MIXER

## **INSTALLATION INSTRUCTIONS**