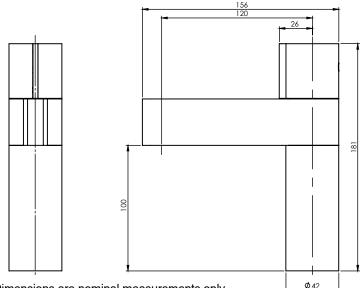

## Milli **AXON BASIN MIXER**

Dimensions are nominal measurements only.

| SPECIFICATIONS     |                                                                                                                    |
|--------------------|--------------------------------------------------------------------------------------------------------------------|
| Recommended Use    | Domestic, hotel and commercial                                                                                     |
| Finish Available   | Chrome Handle with Chrome Outlet                                                                                   |
|                    | Chrome/Black Handle with Black Outlet                                                                              |
|                    | Rose Gold/Black Handle with Black Outlet                                                                           |
| Pressure Rating    | Maximum continous operating pressure 500 kPa.                                                                      |
|                    | Note: For best performance and longer life we recommend 150-500 kPa.                                               |
| Temperature Rating | Maximum continous working temperature 75°                                                                          |
| Suitable Hot Water | Storage Tank: Yes<br>Continuous Flow: Refer to manufacturer of<br>continuous hot water systems<br>Gravity Feed: No |
|                    |                                                                                                                    |