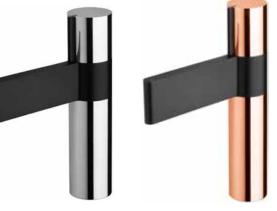

## Milli **AXON BASIN MIXER**

Dimensions are nominal measurements only.

| SPECIFICATIONS     |                                                                                                                    |
|--------------------|--------------------------------------------------------------------------------------------------------------------|
| Recommended Use    | Domestic, hotel and commercial                                                                                     |
| Finish Available   | Chrome Handle with Chrome Outlet                                                                                   |
|                    | Chrome/Black Handle with Black Outlet                                                                              |
|                    | Rose Gold/Black Handle with Black Outlet                                                                           |
| Pressure Rating    | Maximum continous operating pressure 500 kPa.                                                                      |
|                    | Note: For best performance and longer life we recommend 150-500 kPa.                                               |
| Temperature Rating | Maximum continous working temperature 75°                                                                          |
| Suitable Hot Water | Storage Tank: Yes<br>Continuous Flow: Refer to manufacturer of<br>continuous hot water systems<br>Gravity Feed: No |
|                    |                                                                                                                    |