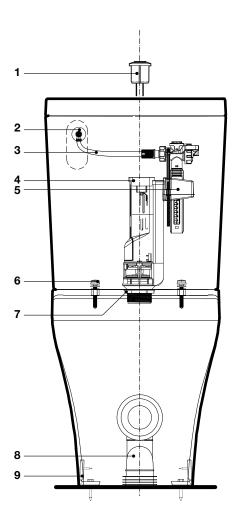

#### **SPARE PARTS**

| 1 - 9504479 | FLUSH BUTTON KIT                       |
|-------------|----------------------------------------|
| 2 - 103510  | MINI STOP CHROME 15MM                  |
| 3 - 107616  | FLEX HOSE WATER (PVC)<br>1/2"ELB 300MM |
| 4 - 1817018 | DUAL FLUSH OUTLET VALVE COMPLETE       |
| 5 - 9500475 | SIDE/BACK INLET VALVE                  |
| 6 - 9504528 | TOP FIX CISTERN BOLTS (PAIR)           |
| 7 - 9506467 | CC CISTERN TO PAN RUBBER SEAL          |
| 8 - 9503902 | PAN BEND                               |
| 9 - 9500851 | PAN FIXING BRKT &COVER                 |
|             |                                        |