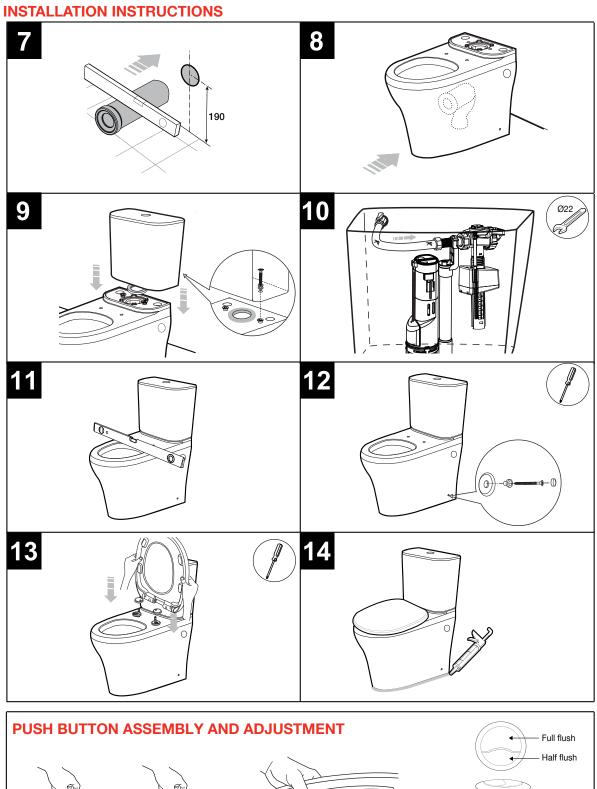

# CYGNET CLOSE COUPLED BACK TO WALL TOILET SUITE (BACK INLET)

Dimensions are nominal measurements only.

| SPECIFICATIONS       |                                                                        |
|----------------------|------------------------------------------------------------------------|
| Recommended use      | Domestic, Hotel & Commercial                                           |
| Material             | Pan: Vitreous China<br>Cistern: Vitreous China<br>Seat: Polypropylene  |
| Colour               | Pan: White<br>Cistern: White<br>Seat: White                            |
| Weight               | Pan: 34 kg<br>Cistern: 13 kg                                           |
| Water Inlet Position | Back Inlet                                                             |
| Inlet Valve          | Recommended maximum working pressure 500kp                             |
| Bowl Configuration   | P trap (converts to S Trap using plastic s bend provided)              |
| Rim Configuration    | Box Rim                                                                |
| Seat                 | Soft Close Quick Release Seat                                          |
| Cistern Fixing       | Bolted directly to pan                                                 |
| Pan Fixing           | Screwed to the floor using brackets (supplied) and bedded with sealant |