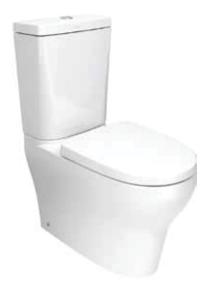

|
| Weight               | Pan: 34 kg<br>Cistern: 13 kg                                           |
| Water Inlet Position | Back Inlet                                                             |
| Inlet Valve          | Recommended maximum working pressure 500kp                             |
| Bowl Configuration   | P trap (converts to S Trap using plastic s bend provided)              |
| Rim Configuration    | Box Rim                                                                |
| Seat                 | Soft Close Quick Release Seat                                          |
| Cistern Fixing       | Bolted directly to pan                                                 |
| Pan Fixing           | Screwed to the floor using brackets (supplied) and bedded with sealant |



To see the complete AMERICAN STANDARD range go to www.reece.com.au/bathrooms

#### **CLEANING RECOMMENDATIONS**

We recommend the use of soapy water or approved cleaners.

This product should not be cleaned with abrasive materials.

Damage caused by any improper treatment is not covered by the product warranty. Refer to Warranty Conditions.







# CYGNET CLOSE COUPLED BACK TO WALL TOILET SUITE (BACK INLET)





## CYGNET CLOSE COUPLED BACK TO WALL **TOILET SUITE (BACK INLET)**







# CYGNET CLOSE COUPLED BACK TO WALL TOILET SUITE (BACK INLET)

#### **SPARE PARTS**



| 1 - 9504479 | FLUSH BUTTON KIT                       |
|-------------|----------------------------------------|
| 2 - 103510  | MINI STOP CHROME 15MM                  |
| 3 - 107616  | FLEX HOSE WATER (PVC)<br>1/2"ELB