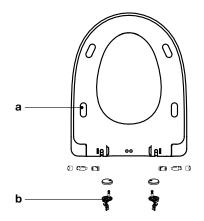

| a - 9505886 | BUFFER KIT                                                             |
|-------------|------------------------------------------------------------------------|
| b - 9505887 | SEAT HINGE KIT<br>INCLUDES - FIXING KIT & SOFT CLOSE<br>REPLACMENT KIT |