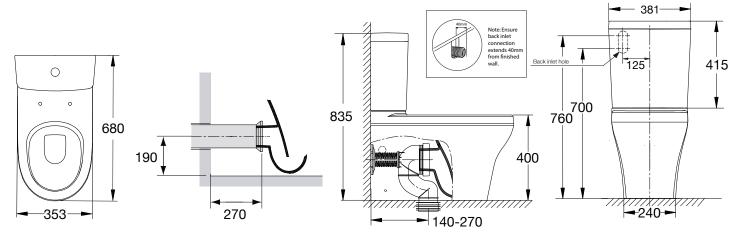

# CYGNET CLOSE COUPLED BACK TO WALL TOILET SUITE (BACK INLET)

Dimensions are nominal measurements only.

| SPECIFICATIONS       |                                                                        |
|----------------------|------------------------------------------------------------------------|
| Recommended use      | Domestic, Hotel & Commercial                                           |
| Material             | Pan: Vitreous China<br>Cistern: Vitreous China<br>Seat: Polypropylene  |
| Colour               | Pan: White<br>Cistern: White<br>Seat: White                            |
| Weight               | Pan: 34 kg<br>Cistern: 13 kg                                           |
| Water Inlet Position | Back Inlet                                                             |
| Inlet Valve          | Recommended maximum working pressure 500kp                             |
| Bowl Configuration   | P trap (converts to S Trap using plastic s bend provided)              |
| Rim Configuration    | Box Rim                                                                |
| Seat                 | Soft Close Quick Release Seat                                          |
| Cistern Fixing       | Bolted directly to pan                                                 |
| Pan Fixing           | Screwed to the floor using brackets (supplied) and bedded with sealant |