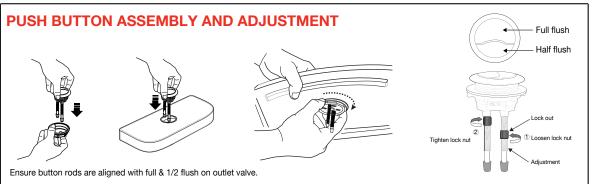

|
| Seat                 | Soft Close Quick Release Seat                                          |
| Cistern Fixing       | Bolted directly to pan                                                 |
| Pan Fixing           | Screwed to the floor using brackets (supplied) and bedded with sealant |



To see the complete AMERICAN STANDARD range go to www.reece.com.au/bathrooms

#### **CLEANING RECOMMENDATIONS**

We recommend the use of soapy water or approved cleaners.

This product should not be cleaned with abrasive materials.

Damage caused by any improper treatment is not covered by the product warranty. Refer to Warranty Conditions.







# CYGNET CLOSE COUPLED BACK TO WALL TOILET SUITE (BACK INLET)





## CYGNET CLOSE COUPLED BACK TO WALL **TOILET SUITE (BACK INLET)**







# CYGNET CLOSE COUPLED BACK TO WALL TOILET SUITE (BACK INLET)

#### **SPARE PARTS**



| 1 - 9504479 | FLUSH BUTTON KIT                       |
|-------------|----------------------------------------|
| 2 - 103510  | MINI STOP CHROME 15MM                  |
| 3 - 107616  | FLEX HOSE WATER (PVC)<br>1/2"ELB 300MM |
| 4 - 1817018 | DUAL FLUSH OUTLET VALVE COMPLETE       |
| 5 - 9500475 | SIDE/BACK INLET VALVE                  |
| 6 - 9504528 | TOP FIX CISTERN BOLTS (PAIR)           |
| 7 - 9506467 | CC CISTERN TO PAN RUBBER SEAL          |
| 8 - 9503902 | PAN BEND                               |
| 9 - 9500851 | PAN FIXING BRKT &COVER                 |
|             |                                        |



| a - 9505886 | BUFFER KIT