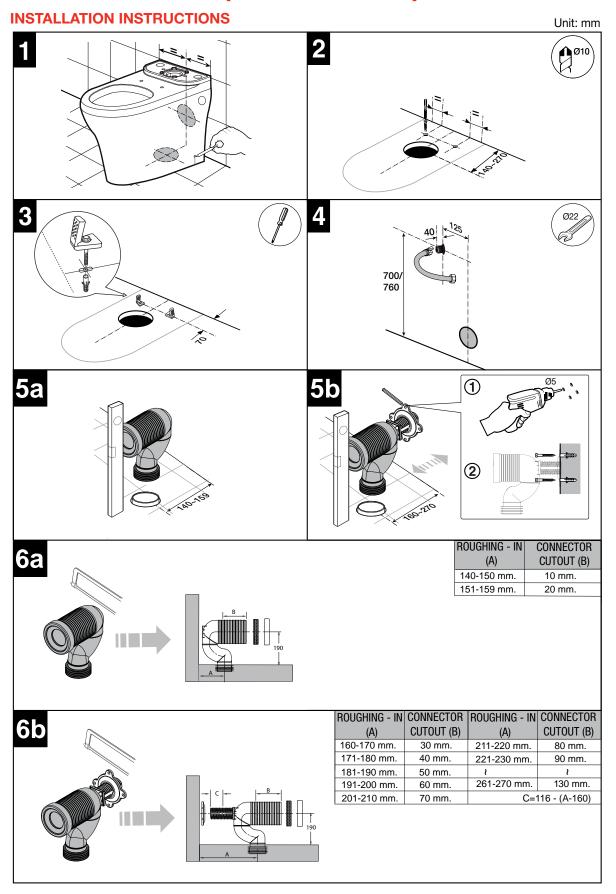

# CYGNET CLOSE COUPLED BACK TO WALL TOILET SUITE (BACK INLET)

Dimensions are nominal measurements only.

| SPECIFICATIONS       |                                                                        |
|----------------------|------------------------------------------------------------------------|
| Recommended use      | Domestic, Hotel & Commercial                                           |
| Material             | Pan: Vitreous China<br>Cistern: Vitreous China<br>Seat: Polypropylene  |
| Colour               | Pan: White<br>Cistern: White<br>Seat: White                            |
| Weight               | Pan: 34 kg<br>Cistern: 13 kg                                           |
| Water Inlet Position | Back Inlet                                                             |
| Inlet Valve          | Recommended maximum working pressure 500kp                             |
| Bowl Configuration   | P trap (converts to S Trap using plastic s bend provided)              |
| Rim Configuration    | Box Rim                                                                |
| Seat                 | Soft Close Quick Release Seat                                          |
| Cistern Fixing       | Bolted directly to pan                                                 |
| Pan Fixing           | Screwed to the floor using brackets (supplied) and bedded with sealant |