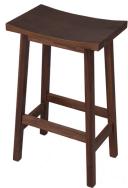

## **Mizu Bloc Stool**

| SPECIFICATIONS                         |                                |
|----------------------------------------|--------------------------------|
| SPECIFICATIONS                         |                                |
| Recommended use                        | Domestic                       |
| Size Confiuration                      | Short (480mm) and Tall (680mm) |
| Weight:                                | Short Stool 480mm: 3.6kg       |
|                                        | Tall Stool 680mm : 4.1 kg      |
| Colour                                 | Walnut                         |
| Material                               | Walnut                         |
| Warranty                               |                                |
| Replacement Only - Domestic Use        | 10 Years                       |
| Parts Replacement Only                 | 12 Months                      |
| Please refer to Warranty Page for full | Terms and Conditions           |