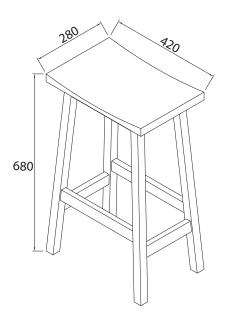

|
| Recommended use                        | Domestic                       |
| Size Confiuration                      | Short (480mm) and Tall (680mm) |
| Weight:                                | Short Stool 480mm: 3.6kg       |
|                                        | Tall Stool 680mm : 4.1 kg      |
| Colour                                 | Walnut                         |
| Material                               | Walnut                         |
| Warranty                               |                                |
| Replacement Only - Domestic Use        | 10 Years                       |
| Parts Replacement Only                 | 12 Months                      |
| Please refer to Warranty Page for full | Terms and Conditions           |









Tall Stool (680mm)

Dimensions are nominal measurements only.

## **CLEANING RECOMMENDATIONS:**

We recommend the use of soapy water or approved cleaners. This product should not be cleaned with abrasive materials. Damage caused by any improper treatment is not covered by the product warranty. Refer to Warranty Conditions