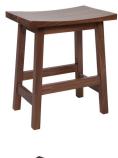

## **Mizu Bloc Stool**

| SPECIFICATIONS                         |                                |
|----------------------------------------|--------------------------------|
| SPECIFICATIONS                         |                                |
| Recommended use                        | Domestic                       |
| Size Confiuration                      | Short (480mm) and Tall (680mm) |
| Weight:                                | Short Stool 480mm: 3.6kg       |
|                                        | Tall Stool 680mm : 4.1 kg      |
| Colour                                 | Walnut                         |
| Material                               | Walnut                         |
| Warranty                               |                                |
| Replacement Only - Domestic Use        | 10 Years                       |
| Parts Replacement Only                 | 12 Months                      |
| Please refer to Warranty Page for full | Terms and Conditions           |