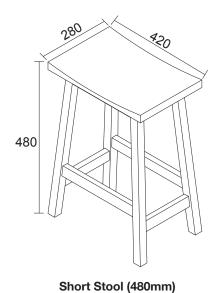

## **Mizu Bloc Stool**

| SPECIFICATIONS                         |                                |
|----------------------------------------|--------------------------------|
| SPECIFICATIONS                         |                                |
| Recommended use                        | Domestic                       |
| Size Confiuration                      | Short (480mm) and Tall (680mm) |
| Weight:                                | Short Stool 480mm: 3.6kg       |
|                                        | Tall Stool 680mm : 4.1 kg      |
| Colour                                 | Walnut                         |
| Material                               | Walnut                         |
| Warranty                               |                                |
| Replacement Only - Domestic Use        | 10 Years                       |
| Parts Replacement Only                 | 12 Months                      |
| Please refer to Warranty Page for full | Terms and Conditions           |