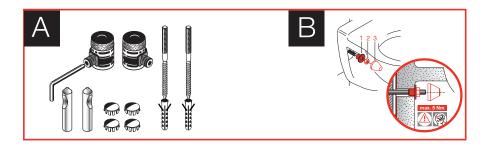

ixing         | Wall fixing                       |
| Seat               | Soft-close matching seat          |
| Weight             | 25.9kg                            |
| Finish             | LAUFEN Clean Coat                 |
| Flushing           | 4.5/3 ltr flush, 3.5 Av ltr flush |
| WELS               | 4 Star WELS Rating                |
| Standards          | AS1172.1                          |



To see the complete LAUFEN range go to www.reece.com.au/bathrooms

## **CLEANING RECOMMENDATIONS**

We recommend the use of soapy water or approved cleaners.

This product should not be cleaned with abrasive materials.

Damage caused by any improper treatment is not covered by the product warranty- refer to Warranty Conditions.









## LAUFEN Pro A WALL HUNG PAN

## **INSTALLATION**