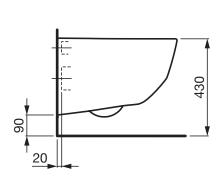

## LAUFEN Pro A WALL HUNG PAN







| SPECIFICATIONS     |                                   |
|--------------------|-----------------------------------|
| Recommended Use    | Domestic, hotel and commercial    |
| Rim configuration  | Box rim                           |
| Bowl configuration | Available in P Trap               |
| Set out            | P Trap: 225mm                     |
| Pan fixing         | Wall fixing                       |
| Seat               | Soft-close matching seat          |
| Weight             | 25.9kg                            |
| Finish             | LAUFEN Clean Coat                 |
| Flushing           | 4.5/3 ltr flush, 3.5 Av ltr flush |
| WELS               | 4 Star WELS Rating                |
| Standards          | AS1172.1                          |



To see the complete LAUF