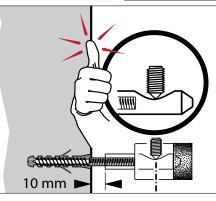

| Wall fixing                       |
| Seat               | Soft-close matching seat          |
| Weight             | 25.9kg                            |
| Finish             | LAUFEN Clean Coat                 |
| Flushing           | 4.5/3 ltr flush, 3.5 Av ltr flush |
| WELS               | 4 Star WELS Rating                |
| Standards          | AS1172.1                          |



To see the complete LAUFEN range go to www.reece.com.au/bathrooms

## **CLEANING RECOMMENDATIONS**

We recommend the use of soapy water or approved cleaners.

This product should not be cleaned with abrasive materials.

Damage caused by any improper treatment is not covered by the product warranty- refer to Warranty Conditions.









## LAUFEN Pro A WALL HUNG PAN

## **INSTALLATION**