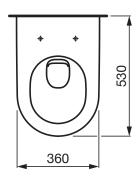

## LAUFEN Pro A WALL HUNG PAN







| SPECIFICATIONS     |                                   |
|--------------------|-----------------------------------|
| Recommended Use    | Domestic, hotel and commercial    |
| Rim configuration  | Box rim                           |
| Bowl configuration | Available in P Trap               |
| Set out            | P Trap: 225mm                     |
| Pan fixing         | Wall fixing                       |
| Seat               | Soft-close matching seat          |
| Weight             | 25.9kg                            |
| Finish             | LAUFEN Clean Coat                 |
| Flushing           | 4.5/3 ltr flush, 3.5 Av ltr flush |
| WELS               | 4 Star WELS Rating                |
| Standards          | AS1172.1                          |



To see the complete LAUFEN r