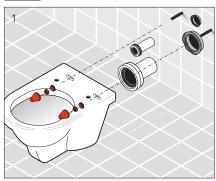

| Wall fixing                       |
| Seat               | Soft-close matching seat          |
| Weight             | 25.9kg                            |
| Finish             | LAUFEN Clean Coat                 |
| Flushing           | 4.5/3 ltr flush, 3.5 Av ltr flush |
| WELS               | 4 Star WELS Rating                |
| Standards          | AS1172.1                          |



To see the complete LAUFEN range go to www.reece.com.au/bathrooms

## **CLEANING RECOMMENDATIONS**

We recommend the use of soapy water or approved cleaners.

This product should not be cleaned with abrasive materials.

Damage caused by any improper treatment is not covered by the product warranty- refer to Warranty Conditions.









## LAUFEN Pro A WALL HUNG PAN

## **INSTALLATION**