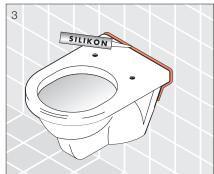

ll fixing                       |
| Seat               | Soft-close matching seat          |
| Weight             | 25.9kg                            |
| Finish             | LAUFEN Clean Coat                 |
| Flushing           | 4.5/3 ltr flush, 3.5 Av ltr flush |
| WELS               | 4 Star WELS Rating                |
| Standards          | AS1172.1                          |



To see the complete LAUFEN range go to www.reece.com.au/bathrooms

## **CLEANING RECOMMENDATIONS**

We recommend the use of soapy water or approved cleaners.

This product should not be cleaned with abrasive materials.

Damage caused by any improper treatment is not covered by the product warranty- refer to Warranty Conditions.









## LAUFEN Pro A WALL HUNG PAN

## **INSTALLATION**