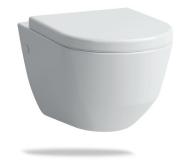

## LAUFEN Pro A WALL HUNG PAN

| SPECIFICATIONS     |                                   |
|--------------------|-----------------------------------|
| Recommended Use    | Domestic, hotel and commercial    |
| Rim configuration  | Box rim                           |
| Bowl configuration | Available in P Trap               |
| Set out            | P Trap: 225mm                     |
| Pan fixing         | Wall fixing                       |
| Seat               | Soft-close matching seat          |
| Weight             | 25.9kg                            |
| Finish             | LAUFEN Clean Coat                 |
| Flushing           | 4.5/3 ltr flush, 3.5 Av ltr flush |
| WELS               | 4 Star WELS Rating                |
| Standards          | AS1172.1                          |

## LAUFEN Pro A WALL HUNG PAN