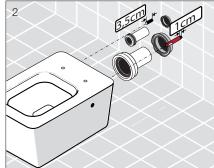

g         | Wall fixing                       |
| Seat               | Soft-close matching seat          |
| Weight             | 25.9kg                            |
| Finish             | LAUFEN Clean Coat                 |
| Flushing           | 4.5/3 ltr flush, 3.5 Av ltr flush |
| WELS               | 4 Star WELS Rating                |
| Standards          | AS1172.1                          |



To see the complete LAUFEN range go to www.reece.com.au/bathrooms

## **CLEANING RECOMMENDATIONS**

We recommend the use of soapy water or approved cleaners.

This product should not be cleaned with abrasive materials.

Damage caused by any improper treatment is not covered by the product warranty- refer to Warranty Conditions.









## LAUFEN Pro A WALL HUNG PAN

## **INSTALLATION**