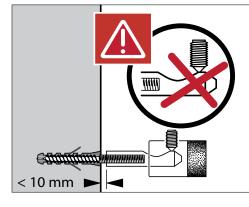

| Wall fixing                       |
| Seat               | Soft-close matching seat          |
| Weight             | 25.9kg                            |
| Finish             | LAUFEN Clean Coat                 |
| Flushing           | 4.5/3 ltr flush, 3.5 Av ltr flush |
| WELS               | 4 Star WELS Rating                |
| Standards          | AS1172.1                          |



To see the complete LAUFEN range go to www.reece.com.au/bathrooms

## **CLEANING RECOMMENDATIONS**

We recommend the use of soapy water or approved cleaners.

This product should not be cleaned with abrasive materials.

Damage caused by any improper treatment is not covered by the product warranty- refer to Warranty Conditions.









## LAUFEN Pro A WALL HUNG PAN

## **INSTALLATION**