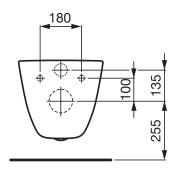

## LAUFEN Pro A WALL HUNG PAN







| SPECIFICATIONS     |                                   |
|--------------------|-----------------------------------|
| Recommended Use    | Domestic, hotel and commercial    |
| Rim configuration  | Box rim                           |
| Bowl configuration | Available in P Trap               |
| Set out            | P Trap: 225mm                     |
| Pan fixing         | Wall fixing                       |
| Seat               | Soft-close matching seat          |
| Weight             | 25.9kg                            |
| Finish             | LAUFEN Clean Coat                 |
| Flushing           | 4.5/3 ltr flush, 3.5 Av ltr flush |
| WELS               | 4 Star WELS Rating                |
| Standards          | AS1172.1                          |



To see the complete LAUFEN