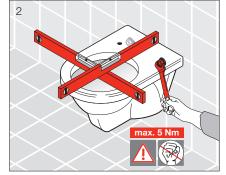

Wall fixing                       |
| Seat               | Soft-close matching seat          |
| Weight             | 25.9kg                            |
| Finish             | LAUFEN Clean Coat                 |
| Flushing           | 4.5/3 ltr flush, 3.5 Av ltr flush |
| WELS               | 4 Star WELS Rating                |
| Standards          | AS1172.1                          |



To see the complete LAUFEN range go to www.reece.com.au/bathrooms

## **CLEANING RECOMMENDATIONS**

We recommend the use of soapy water or approved cleaners.

This product should not be cleaned with abrasive materials.

Damage caused by any improper treatment is not covered by the product warranty- refer to Warranty Conditions.









## LAUFEN Pro A WALL HUNG PAN

## **INSTALLATION**