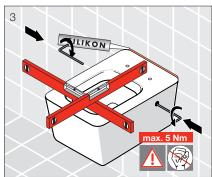

| Wall fixing                       |
| Seat               | Soft-close matching seat          |
| Weight             | 25.9kg                            |
| Finish             | LAUFEN Clean Coat                 |
| Flushing           | 4.5/3 ltr flush, 3.5 Av ltr flush |
| WELS               | 4 Star WELS Rating                |
| Standards          | AS1172.1                          |



To see the complete LAUFEN range go to www.reece.com.au/bathrooms

## **CLEANING RECOMMENDATIONS**

We recommend the use of soapy water or approved cleaners.

This product should not be cleaned with abrasive materials.

Damage caused by any improper treatment is not covered by the product warranty- refer to Warranty Conditions.









## LAUFEN Pro A WALL HUNG PAN

## **INSTALLATION**