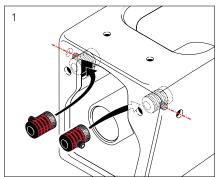

ing         | Wall fixing                       |
| Seat               | Soft-close matching seat          |
| Weight             | 25.9kg                            |
| Finish             | LAUFEN Clean Coat                 |
| Flushing           | 4.5/3 ltr flush, 3.5 Av ltr flush |
| WELS               | 4 Star WELS Rating                |
| Standards          | AS1172.1                          |



To see the complete LAUFEN range go to www.reece.com.au/bathrooms

## **CLEANING RECOMMENDATIONS**

We recommend the use of soapy water or approved cleaners.

This product should not be cleaned with abrasive materials.

Damage caused by any improper treatment is not covered by the product warranty- refer to Warranty Conditions.









## LAUFEN Pro A WALL HUNG PAN

## **INSTALLATION**