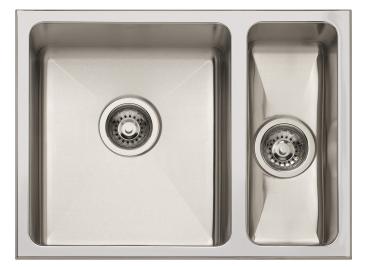

## AFA Cubeline 1 1/4 Bowl Undermount Sink No Taphole 598mm Stainless Steel

| SPECIFICATIONS                                              |                                                      |
|-------------------------------------------------------------|------------------------------------------------------|
| Recommended Use                                             | Domestic, Hotel & Commercial                         |
| Material                                                    | 304 Grade Stainless Steel                            |
| Chromium - Nickel Content                                   | 18% Chromium<br>8% Nickel                            |
| Gauge                                                       | 1.2 - 1.5mm                                          |
| Sink Formation                                              | Welded                                               |
| Bowl Capacity                                               | Large Bowl - 28.5 Litres<br>Small Bowl - 10.0 Litres |
| Waste Type                                                  | Basket                                               |
| Waste Size                                                  | 90mm                                                 |
| Waste Position                                              | Rear                                                 |
| Taphole Configuration                                       | No Taphole                                           |
| Overflow Configuration                                      | No Overflow                                          |
| Sound Deadening Pads                                        | Yes                                                  |
| Clipping System                                             | Yes                                                  |
| WARRANTY                                                    |                                                      |
| Warranty - Domestic Use                                     | 30 Years                                             |
| Spare Parts & Labour                                        | 12 Months                                            |
| Please refer to Warranty Page for full Terms and Conditions |                                                      |