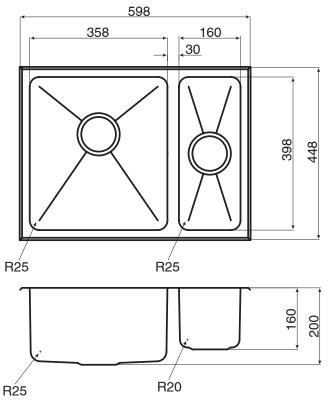

## AFA Cubeline 1 1/4 Bowl Undermount Sink No Taphole 598mm Stainless Steel

| SPECIFICATIONS                                              |                                                      |
|-------------------------------------------------------------|------------------------------------------------------|
| Recommended Use                                             | Domestic, Hotel & Commercial                         |
| Material                                                    | 304 Grade Stainless Steel                            |
| Chromium - Nickel Content                                   | 18% Chromium<br>8% Nickel                            |
| Gauge                                                       | 1.2 - 1.5mm                                          |
| Sink Formation                                              | Welded                                               |
| Bowl Capacity                                               | Large Bowl - 28.5 Litres<br>Small Bowl - 10.0 Litres |
| Waste Type                                                  | Basket                                               |
| Waste Size                                                  | 90mm                                                 |
| Waste Position                                              | Rear                                                 |
| Taphole Configuration                                       | No Taphole                                           |
| Overflow Configuration                                      | No Overflow                                          |
| Sound Deadening Pads                                        | Yes                                                  |
| Clipping System                                             | Yes                                                  |
| WARRANTY                                                    |                                                      |
| Warranty - Domestic Use                                     | 30 Years                                             |
| Spare Parts & Labour                                        | 12 Months                                            |
| Please refer to Warranty Page for full Terms and Conditions |                                                      |

Sinks must be installed using a cutout template. No responsibility will be taken for damage that occurs where a template has not been used.

Dimensions are nominal measurements only.

Disclaimer: Products in this specification manual must by regulation be installed by licensed and registered trade people. The manufacturer/distributor reserves the right to vary specifications or delete models from their range without prior notification. Dimensions are nominal measurements only. Dimensions and set-outs listed are correct at time of publication however the manufacturer/distributor takes no responsibility for printing errors.