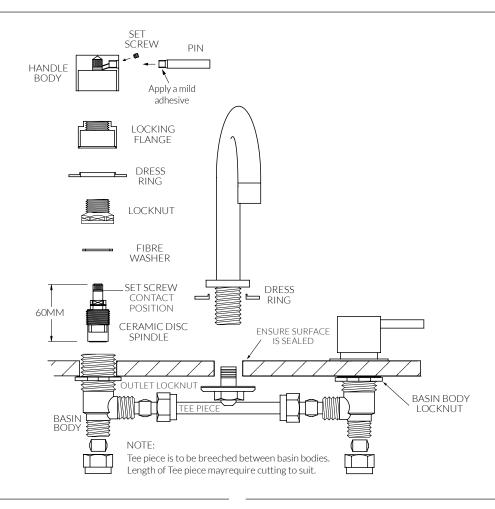

## Scala Basin Set

Product code:Available options:Reece code:SBSCBasin Set Curved2261424SBSQCBasin Set Square2261606

- The Spindles are pre-fitted into Basin Bodies.
- The Basin Bodies are supplied with Hot/Cold indication.
- The copper Tee Piece may be cut to suit the holes in mounting surface.
- Connect the Basin Bodies to the Tee piece and place the Outlet
- Locknut with the Nylon seal over the Tee piece fitting (See Diagram).
- Working from under the mounting surface, align and fit the Basin Body assembly.
- From above place the Dress Ring over the spindles and secure the assembly by using the Locking Flanges.
- Hand tighten the Lock Flanges until flush with the top of the Spindle Locknut.
- Tighten the Basin body locknuts from underneath the mounting surface.
- To secure the Tap set, using a spanner tighten and the Locking Flanges. Fit Handle Body and secure by tightening the set screw.
- (Tighten Well). Fit the Pin (a mild adhesive can be applied to the thread to help prevent loosening).
- Fit the Outlet, ensure the Dress Ring is located and surface is sealed.

## PIN ALIGNMENT

- Remove the Pin, Handle Body, Locking Flange and Dress Ring from the installed Tapware.
- Remove the Spindle Locknut and loosen the Spindle.
- Hand-tight the Spindle until the seat is felt. Tighten the Spindle slightly more using a Spanner.
- Fit the Pin to the Handle Body, and engage the Handle onto the seated Spindle.
- Using the Handle Body, carefully continue to tighten the Spindle slightly more until the Pin has reached the correct position.
- Ensure the Fibre Washer is intact, fit the Locknut and tighten using the appropriate Spanner.
- Remove the Pin from the Handle Body and continue with the rest of the installation as previously described.
- Repeat this procedure until the Pin alignment has been achieved successfully